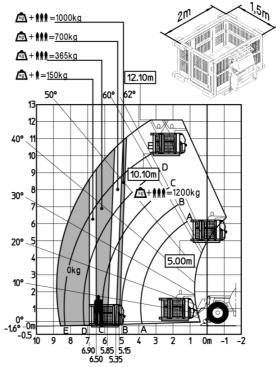

## Machine on tyres with forks Metric

Machine on lowered stabilisers with tunneling platform (Metric)

Machine on lowered stabilisers with underground mining platform (Metric)

Machine on lowered stabilisers with forks Metric