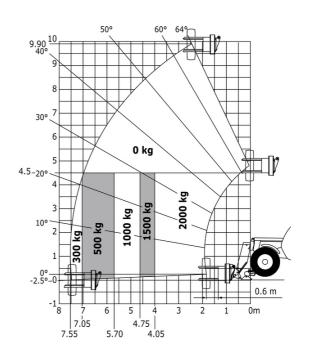

Machine on tyres with tyre handler TH 33 (Metric)

60°61° 50° 10 9.5-40° 7 30° 6 0 kg 4.5-20° 1000 kg 1500 kg 2000 kg 4 500 kg 3 100 kg 109 2 1 0 0 0.6 m -1└ 8 | 7.60 5 4 5.45 4.30 3 2 2.65 3.30 2.20 6 0m 1

Machine on lowered stabilisers with tyre handler TH 33 (Metric)