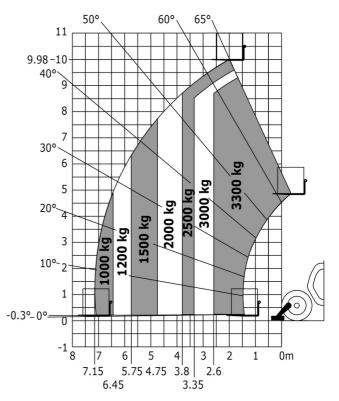

## MT-X 1033 A Mining - Load chart

## Machine on tyres with forks Metric

Machine on lowered stabilisers with tunneling platform (Metric)

Machine on lowered stabilisers with underground mining platform (Metric)

Machine on lowered stabilisers with forks Metric