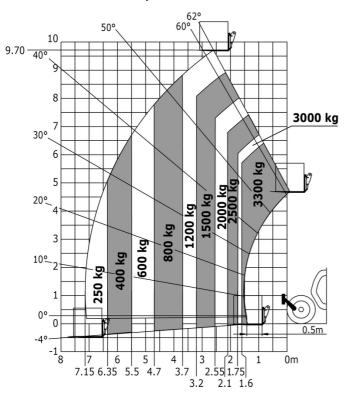

## MT-X 1033 A Mining - Load chart

## Machine on tyres with forks Metric

Machine on lowered stabilisers with tunneling platform (Metric)

Machine on lowered stabilisers with underground mining platform (Metric)

Machine on lowered stabilisers with forks Metric