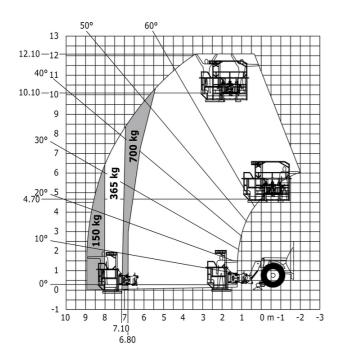

Machine on tyres with tyre handler TH 33 (Metric)

60°61° 50° 10 9.5-40° 7 30° 6 0 kg 4.5-20° 1000 kg 1500 kg 2000 kg 4 500 kg 3 100 kg 109 2 1 0 0 0.6 m -1└ 8 | 7.60 5 4 5.45 4.30 3 2 2.65 3.30 2.20 6 0m 1

Machine on lowered stabilisers with tyre handler TH 33 (Metric)