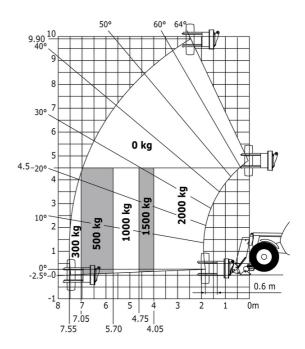

### MT-X 1033 A Mining - Load chart

#### Machine on lowered stabilisers with forks Metric

Machine on lowered stabilisers with tunneling platform (Metric)

Machine on lowered stabilisers with underground mining platform (Metric)

Machine on tyres with tyre handler TH 33 (Metric)

Machine on lowered stabilisers with tyre handler TH 33 (Metric)