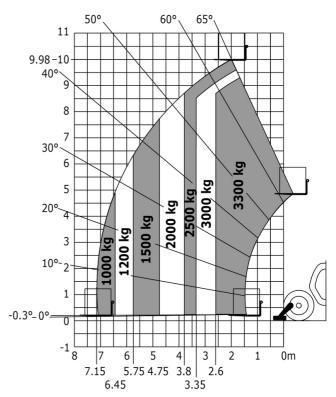

### MT-X 1033 A Mining - Load chart

#### Machine on lowered stabilisers with forks Metric

Machine on lowered stabilisers with tunneling platform (Metric)

Machine on lowered stabilisers with underground mining platform (Metric)

Machine on tyres with tyre handler TH 33 (Metric)