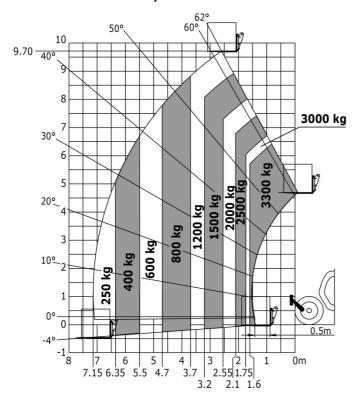

| 104 dB                                                     |
| Vibration on hands/arms                     | < 2.50 m/s <sup>2</sup>                                    |
| Miscellaneous                               |                                                            |
| Steering wheels (front / rear)              | 2/2                                                        |
| Drive wheels (front / rear)                 | 2/2                                                        |
| Safety / Safety cab homologation            | Standard EN 15000 / ROPS - FOPS level 2 cab                |
| Controls                                    | JSM                                                        |

### MT-X 1033 A Mining - Load chart

#### Machine on tyres with forks Metric



#### Machine on lowered stabilisers with forks Metric



Machine on lowered stabilisers with tunneling platform (Metric)



Machine on lowered stabilisers with underground mining platform (Metric)



Machine on tyres with tyre handler TH 33 (Metric)

Machine on lowered stabilisers with tyre handler TH 33 (Metric)





## **Mining Specifications**

|                                                       | MT-X 1033 A Mining |
|-------------------------------------------------------|--------------------|
| Lifting function                                      |                    |
| Clamp predisposition (controls from cabin)            | 0                  |
| Comfort Ride Control (CRC) boom suspension            | 0                  |
| Working platform predisposition with remote control