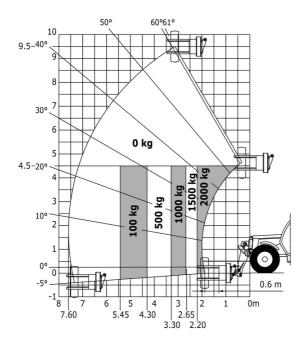

### MT-X 1033 A Mining - Load chart

#### Machine on lowered stabilisers with forks Metric

Machine on lowered stabilisers with tunneling platform (Metric)

Machine on lowered stabilisers with underground mining platform (Metric)

Machine on tyres with tyre handler TH 33 (Metric)