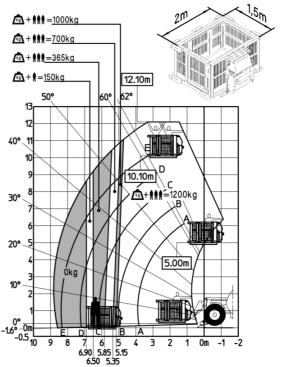

### MT-X 1033 A Mining - Load chart

#### Machine on tyres with forks Metric

#### Machine on lowered stabilisers with forks Metric

Machine on lowered stabilisers with tunneling platform (Metric)

Machine on lowered stabilisers with underground mining platform (Metric)

Machine on tyres with tyre handler TH 33 (Metric)