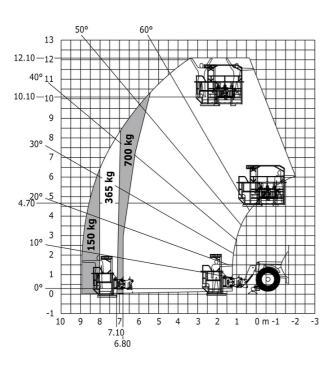

### MT-X 1033 A Mining - Load chart

#### Machine on lowered stabilisers with forks Metric

Machine on lowered stabilisers with tunneling platform (Metric)

Machine on lowered stabilisers with underground mining platform (Metric)

Machine on tyres with tyre handler TH 33 (Metric)

Machine on lowered stabilisers with tyre handler TH 33 (Metric)