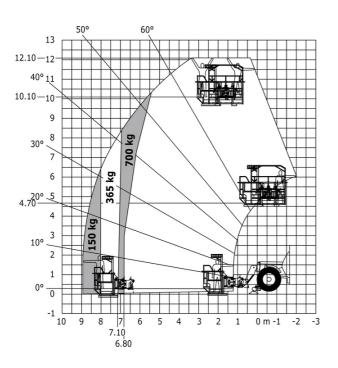

|  |

### MT-X 1033 A Mining - Load chart

#### Machine on tyres with forks Metric



#### Machine on lowered stabilisers with forks Metric



## Machine on lowered stabilisers with tunneling platform (Metric)



Machine on lowered stabilisers with underground mining platform (Metric)



Machine on tyres with tyre handler TH 33 (Metric)

Machine on lowered stabilisers with tyre handler TH 33 (Metric)





### **Mining Specifications**

|                                                       | MT-X 1033 A Mining |
|-------------------------------------------------------|--------------------|
| Lifting function                                      |                    |
| Clamp predisposition (controls from cabin)            | 0                  |
| Comfort Ride Control (CRC) boom suspension            | 0                  |
| Working platform predisposition with remote control   | S                  |
| Lighting                                              |                    |
| Brake Lights ON