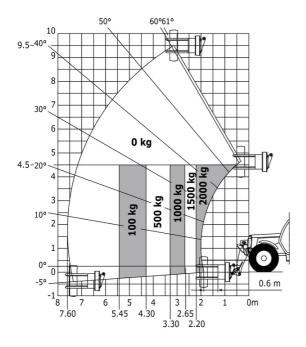

|  |

### MT-X 1033 A Mining - Load chart

#### Machine on tyres with forks Metric



#### Machine on lowered stabilisers with forks Metric



## Machine on lowered stabilisers with tunneling platform (Metric)



Machine on lowered stabilisers with underground mining platform (Metric)



Machine on tyres with tyre handler TH 33 (Metric)

Machine on lowered stabilisers with tyre handler TH 33 (Metric)





### **Mining Specifications**

|                                                       | MT-X 1033 A Mining |
|-------------------------------------------------------|--------------------|
| Lifting function                                      |                    |
| Clamp predisposition (controls from cabin)            | 0                  |
| Comfort Ride Control (CRC) boom suspension            | 0                  |
| Working platform predisposition with remote control   | S                  |
| Lighting                                              |                    |
| Brake Lights ON When Park Brake ON                    | S                  |
| Flat Led Rotating Beacon                              | S                  |
| LED Flashing Lights On Cabin (Marker Lights)