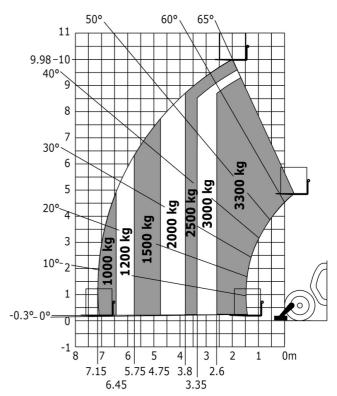

|  |

### MT-X 1033 A Mining - Load chart

#### Machine on tyres with forks Metric



#### Machine on lowered stabilisers with forks Metric



## Machine on lowered stabilisers with tunneling platform (Metric)



Machine on lowered stabilisers with underground mining platform (Metric)



Machine on tyres with tyre handler TH 33 (Metric)

Machine on lowered stabilisers with tyre handler TH 33 (Metric)





### **Mining Specifications**

|                                                       | MT-X 1033 A Mining |
|-------------------------------------------------------|--------------------|
| Lifting function                                      |                    |
| Clamp predisposition (controls from cabin)            | 0                  |
| Comfort Ride Control (CRC) boom suspension            | 0                  |
| Working platform predisposition with remote control   | S                  |
| Lighting