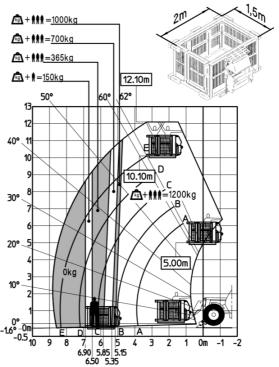

|  |

### MT-X 1033 A Mining - Load chart

#### Machine on tyres with forks Metric



#### Machine on lowered stabilisers with forks Metric



## Machine on lowered stabilisers with tunneling platform (Metric)



Machine on lowered stabilisers with underground mining platform (Metric)



Machine on tyres with tyre handler TH 33 (Metric)

Machine on lowered stabilisers with tyre handler TH 33 (Metric)





### **Mining Specifications**

|                                                       | MT-X 1033 A Mining |
|-------------------------------------------------------|--------------------|
| Lifting function                                      |                    |
| Clamp predisposition (controls from cabin)            | 0                  |
| Comfort Ride Control (CRC) boom suspension            | 0                  |
| Working platform predisposition with remote control   | S                  |
| Lighting                                              |                    |
| Brake Lights ON When Park Brake ON                    | S                  |
| Flat Led Rota