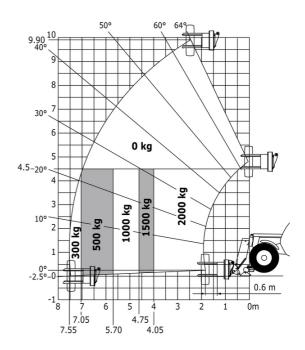

|  |

### MT-X 1033 A Mining - Load chart

#### Machine on tyres with forks Metric



#### Machine on lowered stabilisers with forks Metric



## Machine on lowered stabilisers with tunneling platform (Metric)



Machine on lowered stabilisers with underground mining platform (Metric)



Machine on tyres with tyre handler TH 33 (Metric)

Machine on lowered stabilisers with tyre handler TH 33 (Metric)





### **Mining Specifications**

|                                                       | MT-X 1033 A Mining |
|-------------------------------------------------------|--------------------|
| Lifting function                                      |                    |
| Clamp predisposition (controls from cabin)            | 0                  |
| Comfort Ride Control (CRC) boom suspension            | 0                  |
| Working platform predisposition with remote control   | S                  |
| Lighting                                              |                    |
| Brake Lights ON When Park Brake ON                    | S                  |
| Flat Led Rotating Beacon                              | S                  |
| LED Flashing Lights On Cabin (Marker Lights)