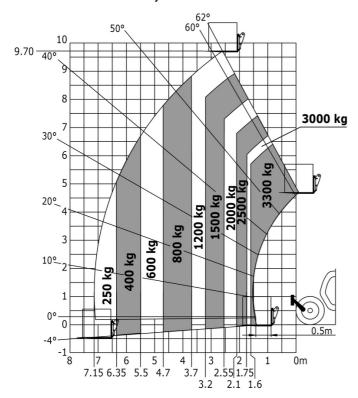

|  |

### MT-X 1033 A Mining - Load chart

#### Machine on tyres with forks Metric



#### Machine on lowered stabilisers with forks Metric



## Machine on lowered stabilisers with tunneling platform (Metric)



Machine on lowered stabilisers with underground mining platform (Metric)



Machine on tyres with tyre handler TH 33 (Metric)

Machine on lowered stabilisers with tyre handler TH 33 (Metric)





### **Mining Specifications**

|                                                       | MT-X 1033 A Mining |
|-------------------------------------------------------|--------------------|
| Lifting function                                      |                    |
| Clamp predisposition (controls from cabin)            | 0                  |
| Comfort Ride Control (CRC) boom suspension            | 0                  |
| Working platform predisposition with remote con