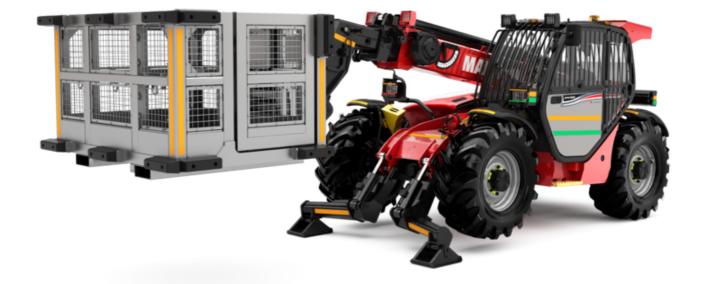

Technical sheet:

# MT-X 1033 A MINING

|                                                                               | MT-X 1033 A MINING Created on May 4, 2024 at 3:51:44 AM C |
|-------------------------------------------------------------------------------|-----------------------------------------------------------|
| Capacities                                                                    | Metric                                                    |
| Max. capacity                                                                 | 3300 kg                                                   |
| Max. lifting height                                                           | 9.98 m                                                    |
| Max. outreach                                                                 | 7.15 m                                                    |
| Breakout force with bucket                                                    | 5330 daN                                                  |
| Weight and dimensions                                                         |                                                           |
| Overall length to carriage                                                    | l11 4.93 m                                                |
| Length to face of forks                                                       | l2 4.93 m                                                 |
| Overall width                                                                 | b1 2.25 m                                                 |
| Overall height                                                                | h17 2.30 m                                                |
| Wheelbase                                                                     | y 2.69 m                                                  |
| Ground clearance                                                              | m4 0.44 m                                                 |
| Overall cab width                                                             | b4 0.89 m                                                 |
| Tilt-up angle                                                                 | a4 12 °                                                   |
| Tilt-down angle                                                               | a5 114°                                                   |
| External turning radius (over tyres)                                          | Wa1 3.66 m                                                |
| Unladen weight                                                                | 8570 kg                                                   |
| Tires type                                                                    | Pneumatic                                                 |
| Standard tires                                                                | Alliance 400/80 - 24 - 162A8                              |
| Forks length / width / section                                                | I / e / s 1200 mm x 125 mm / 45 mm                        |
| Performances                                                                  | 17 C / 3                                                  |
| Lifting                                                                       | 6.70 s                                                    |
| Lowering                                                                      | 5.40 s                                                    |
| Extension                                                                     | 13.60 s                                                   |
| Retraction                                                                    | 8.70 s                                                    |
| Crowd                                                                         | 2.70 s                                                    |
| Dump                                                                          | 2.30 s                                                    |
| Engine                                                                        | 2.30 3                                                    |
| Engine brand                                                                  | Perkins                                                   |
| Engine model                                                                  | 1104D-44 TA                                               |
|                                                                               | 4 - 4400 cm <sup>3</sup>                                  |
| Number of cylinders / Capacity of cylinders  I.C. Engine power rating - Power | 101 Hp / 74.50 kW                                         |
| Max. torque / Engine rotation                                                 | 410 Nm @ 1400 rpm                                         |
| Drawbar pull (Laden)                                                          | 9100 daN                                                  |
| Transmission                                                                  | 9100 dain                                                 |
|                                                                               | Towns communica                                           |
| Transmission type                                                             | Torque converter<br>4 / 4                                 |
| Number of gears (forward / reverse)                                           | 4 / 4<br>27 km/h                                          |
| Max. travel speed                                                             | Manual                                                    |
| Parking brake                                                                 | Oil-immersed multi-discs on front & rear axles            |
| Service brake                                                                 | Oil-infinersed mulu-discs on front & lear axies           |
| Hydraulics                                                                    | Coorning                                                  |
| Hydraulic pump type                                                           | Gear pump                                                 |
| Hydraulic flow / Pressure                                                     | 106 l/min-250 bar                                         |
| Tank capacities                                                               | 441                                                       |
| Engine oil                                                                    | 111                                                       |
| Hydraulic oil                                                                 | 128                                                       |
| Fuel tank                                                                     | 120                                                       |
| Noise and vibration                                                           | 77.10                                                     |
| Noise at driving position (LpA)                                               | 76 dB                                                     |
| Noise to environment (LwA)                                                    | 104 dB                                                    |
| Vibration on hands/arms                                                       | < 2.50 m/s <sup>2</sup>                                   |
| Miscellaneous                                                                 |                                                           |
| Steering wheels (front / rear)                                                | 2/2                                                       |
| Drive wheels (front / rear)                                                   | 2/2                                                       |
| Safety / Safety cab homologation                                              | Standard EN 15000 / ROPS - FOPS level 2 cab               |
| Controls                                                                      | JSM                                                       |