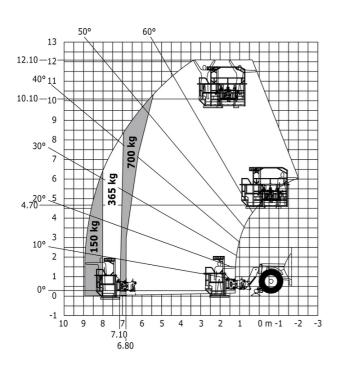

### MT-X 1033 A Mining - Load chart

## Machine on lowered stabilisers with tunneling platform (Metric)

Machine on lowered stabilisers with underground mining platform (Metric)

Machine on tyres with tyre handler TH 33 (Metric)

Machine on lowered stabilisers with tyre handler TH 33 (Metric)