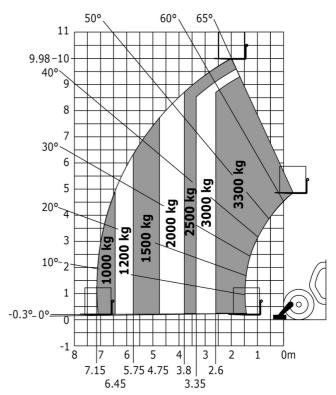

### MT-X 1033 A Mining - Load chart

#### Machine on lowered stabilisers with forks Metric