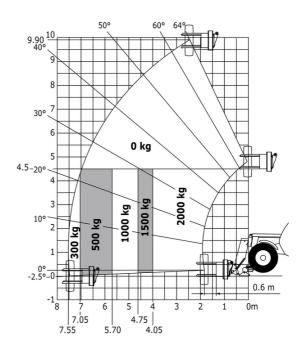

### MT-X 1033 A Mining - Load chart

## Machine on lowered stabilisers with tunneling platform (Metric)

Machine on lowered stabilisers with underground mining platform (Metric)

Machine on tyres with tyre handler TH 33 (Metric)

Machine on lowered stabilisers with tyre handler TH 33 (Metric)