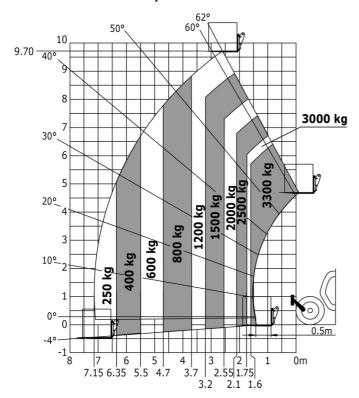

|
| Miscellaneous                                                                 |                                                           |
| Steering wheels (front / rear)                                                | 2/2                                                       |
| Drive wheels (front / rear)                                                   | 2/2                                                       |
| Safety / Safety cab homologation                                              | Standard EN 15000 / ROPS - FOPS level 2 cab               |
| Controls                                                                      | JSM                                                       |

### MT-X 1033 A Mining - Load chart

#### Machine on tyres with forks Metric



#### Machine on lowered stabilisers with forks Metric



## Machine on lowered stabilisers with tunneling platform (Metric)



Machine on lowered stabilisers with underground mining platform (Metric)



Machine on tyres with tyre handler TH 33 (Metric)

Machine on lowered stabilisers with tyre handler TH 33 (Metric)





### **Mining Specifications**

|                                                       | MT-X 1033 A Mining |
|-------------------------------------------------------|--------------------|
| Lifting function                                      |                    |
| Clamp predisposition (controls from cabin)            | 0                  |
| Comfort Ride Control (CRC) boom suspension            | 0                  |
| Working platform predisposition with remote con