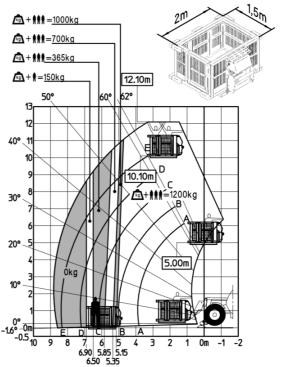

| 2/2                                                       |
| Drive wheels (front / rear)                                                   | 2/2                                                       |
| Safety / Safety cab homologation                                              | Standard EN 15000 / ROPS - FOPS level 2 cab               |
| Controls                                                                      | JSM                                                       |

### MT-X 1033 A Mining - Load chart

#### Machine on tyres with forks Metric



#### Machine on lowered stabilisers with forks Metric



## Machine on lowered stabilisers with tunneling platform (Metric)



Machine on lowered stabilisers with underground mining platform (Metric)



Machine on tyres with tyre handler TH 33 (Metric)

Machine on lowered stabilisers with tyre handler TH 33 (Metric)





### **Mining Specifications**

|                                                       | MT-X 1033 A Mining |
|-------------------------------------------------------|--------------------|
| Lifting function                                      |                    |
| Clamp predisposition (controls from cabin)            | 0                  |
| Comfort Ride Control (CRC) boom suspension            | 0                  |
| Working platform predisposition with remote control   | \$                 |
| Lighting                                              |                    |
| Brake Lights ON When Park Brake ON                    | S                  |
| Flat Led Rota