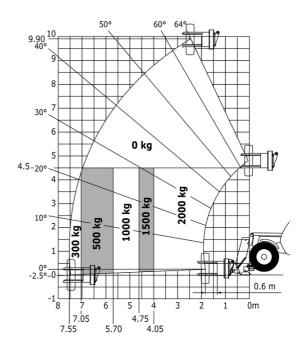

### MT-X 1033 A Mining - Load chart

## Machine on lowered stabilisers with tunneling platform (Metric)

Machine on lowered stabilisers with underground mining platform (Metric)

Machine on tyres with tyre handler TH 33 (Metric)

Machine on lowered stabilisers with tyre handler TH 33 (Metric)