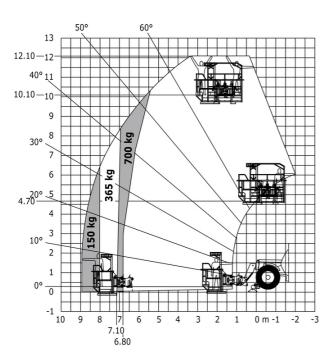

### MT-X 1033 A Mining - Load chart

## Machine on lowered stabilisers with tunneling platform (Metric)

Machine on lowered stabilisers with underground mining platform (Metric)

Machine on tyres with tyre handler TH 33 (Metric)

Machine on lowered stabilisers with tyre handler TH 33 (Metric)