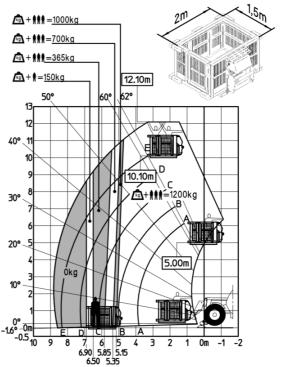

| 2/2                                                         |
| Drive wheels (front / rear)                 | 2/2                                                         |
| Safety / Safety cab homologation            | Standard EN 15000 / ROPS - FOPS level 2 cab                 |
| Controls                                    | JSM                                                         |
|                                             |                                                             |

### MT-X 1033 A Mining - Load chart

#### Machine on tyres with forks Metric



#### Machine on lowered stabilisers with forks Metric



## Machine on lowered stabilisers with tunneling platform (Metric)



Machine on lowered stabilisers with underground mining platform (Metric)



Machine on tyres with tyre handler TH 33 (Metric)

Machine on lowered stabilisers with tyre handler TH 33 (Metric)





### **Mining Specifications**

|                                                       | MT-X 1033 A Mining |
|-------------------------------------------------------|--------------------|
| Lifting function                                      |                    |
| Clamp predisposition (controls from cabin)            | 0                  |
| Comfort Ride Control (CRC) boom suspension            | 0                  |
| Working platform predisposition with remote control   | \$                 |
| Lighting                                              |                    |
| Brake Lights ON When Park Brake ON                    | S                  |
| Flat Led Rota