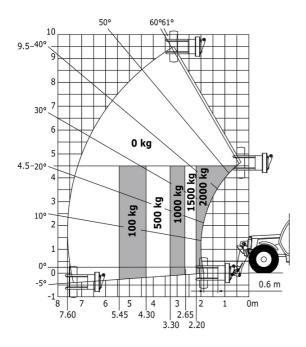

### MT-X 1033 A Mining - Load chart

#### Machine on lowered stabilisers with forks Metric