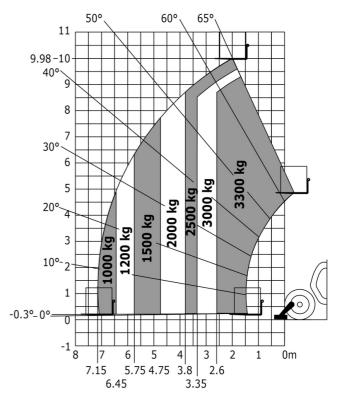

### MT-X 1033 A Mining - Load chart

#### Machine on lowered stabilisers with forks Metric