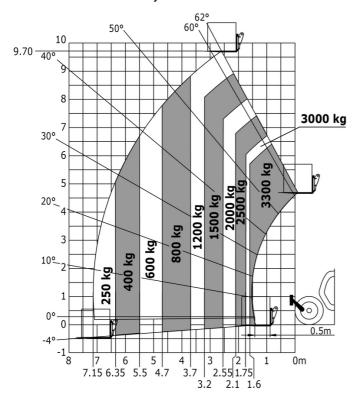

2.50 m/s <sup>2</sup>                                     |
| Miscellaneous                               |                                                             |
| Steering wheels (front / rear)              | 2/2                                                         |
| Drive wheels (front / rear)                 | 2/2                                                         |
| Safety / Safety cab homologation            | Standard EN 15000 / ROPS - FOPS level 2 cab                 |
| Controls                                    | JSM                                                         |
|                                             |                                                             |

### MT-X 1033 A Mining - Load chart

#### Machine on tyres with forks Metric



#### Machine on lowered stabilisers with forks Metric



## Machine on lowered stabilisers with tunneling platform (Metric)



Machine on lowered stabilisers with underground mining platform (Metric)



Machine on tyres with tyre handler TH 33 (Metric)

Machine on lowered stabilisers with tyre handler TH 33 (Metric)





### **Mining Specifications**

|                                                       | MT-X 1033 A Mining |
|-------------------------------------------------------|--------------------|
| Lifting function                                      |                    |
| Clamp predisposition (controls from cabin)            | 0                  |
| Comfort Ride Control (CRC) boom suspension            | 0                  |
| Working platform predisposition with remote con