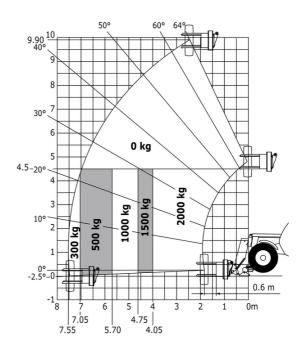

| JSM                                                         |

### MT-X 1033 A Mining - Load chart

#### Machine on tyres with forks Metric



#### Machine on lowered stabilisers with forks Metric



## Machine on lowered stabilisers with tunneling platform (Metric)



Machine on lowered stabilisers with underground mining platform (Metric)



Machine on tyres with tyre handler TH 33 (Metric)

Machine on lowered stabilisers with tyre handler TH 33 (Metric)





### **Mining Specifications**

|                                                       | MT-X 1033 A Mining |
|-------------------------------------------------------|--------------------|
| Lifting function                                      |                    |
| Clamp predisposition (controls from cabin)            | 0                  |
| Comfort Ride Control (CRC) boom suspension            | 0                  |
| Working platform predisposition with remote control   | \$                 |
| Lighting                                              |                    |
| Brake Lights ON When Park Brake ON                    | S                  |
| Flat Led Rotating Beacon                              | S                  |
| LED Flashing Lights On Cabin (Marker Lights)