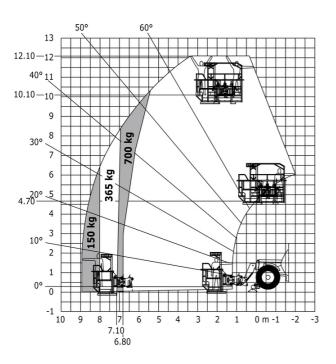

| JSM                                                         |

### MT-X 1033 A Mining - Load chart

#### Machine on tyres with forks Metric



#### Machine on lowered stabilisers with forks Metric



## Machine on lowered stabilisers with tunneling platform (Metric)



Machine on lowered stabilisers with underground mining platform (Metric)



Machine on tyres with tyre handler TH 33 (Metric)

Machine on lowered stabilisers with tyre handler TH 33 (Metric)





### **Mining Specifications**

|                                                       | MT-X 1033 A Mining |
|-------------------------------------------------------|--------------------|
| Lifting function                                      |                    |
| Clamp predisposition (controls from cabin)            | 0                  |
| Comfort Ride Control (CRC) boom suspension            | 0                  |
| Working platform predisposition with remote control   | \$                 |
| Lighting                                              |                    |
| Brake Lights ON