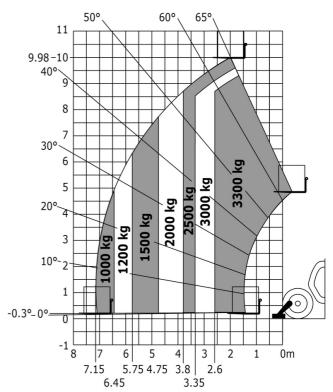

| JSM                                                         |

### MT-X 1033 A Mining - Load chart

#### Machine on tyres with forks Metric



#### Machine on lowered stabilisers with forks Metric



## Machine on lowered stabilisers with tunneling platform (Metric)



Machine on lowered stabilisers with underground mining platform (Metric)



Machine on tyres with tyre handler TH 33 (Metric)

Machine on lowered stabilisers with tyre handler TH 33 (Metric)





### **Mining Specifications**

|                                                       | MT-X 1033 A Mining |
|-------------------------------------------------------|--------------------|
| Lifting function                                      |                    |
| Clamp predisposition (controls from cabin)            | 0                  |
| Comfort Ride Control (CRC) boom suspension            | 0                  |
| Working platform predisposition with remote control   | \$                 |
| Lighting