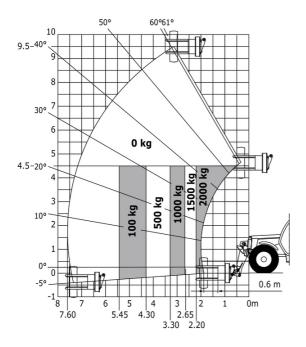

| JSM                                                         |

### MT-X 1033 A Mining - Load chart

#### Machine on tyres with forks Metric



#### Machine on lowered stabilisers with forks Metric



## Machine on lowered stabilisers with tunneling platform (Metric)



Machine on lowered stabilisers with underground mining platform (Metric)



Machine on tyres with tyre handler TH 33 (Metric)

Machine on lowered stabilisers with tyre handler TH 33 (Metric)





### **Mining Specifications**

|                                                       | MT-X 1033 A Mining |
|-------------------------------------------------------|--------------------|
| Lifting function                                      |                    |
| Clamp predisposition (controls from cabin)            | 0                  |
| Comfort Ride Control (CRC) boom suspension            | 0                  |
| Working platform predisposition with remote control   | \$                 |
| Lighting                                              |                    |
| Brake Lights ON When Park Brake ON                    | S                  |
| Flat Led Rotating Beacon                              | S                  |
| LED Flashing Lights On Cabin (Marker Lights)