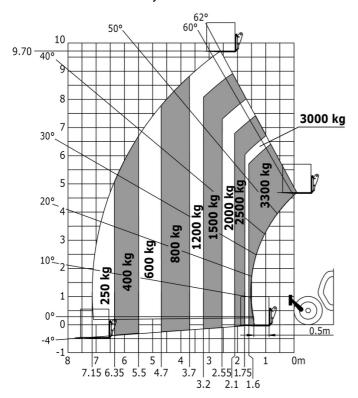

| JSM                                                         |

### MT-X 1033 A Mining - Load chart

#### Machine on tyres with forks Metric



#### Machine on lowered stabilisers with forks Metric



## Machine on lowered stabilisers with tunneling platform (Metric)



Machine on lowered stabilisers with underground mining platform (Metric)



Machine on tyres with tyre handler TH 33 (Metric)

Machine on lowered stabilisers with tyre handler TH 33 (Metric)





### **Mining Specifications**

|                                                       | MT-X 1033 A Mining |
|-------------------------------------------------------|--------------------|
| Lifting function                                      |                    |
| Clamp predisposition (controls from cabin)            | 0                  |
| Comfort Ride Control (CRC) boom suspension            | 0                  |
| Working platform predisposition with remote con