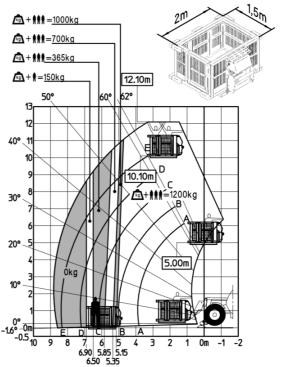

| JSM                                                         |

### MT-X 1033 A Mining - Load chart

#### Machine on tyres with forks Metric



#### Machine on lowered stabilisers with forks Metric



## Machine on lowered stabilisers with tunneling platform (Metric)



Machine on lowered stabilisers with underground mining platform (Metric)



Machine on tyres with tyre handler TH 33 (Metric)

Machine on lowered stabilisers with tyre handler TH 33 (Metric)





### **Mining Specifications**

|                                                       | MT-X 1033 A Mining |
|-------------------------------------------------------|--------------------|
| Lifting function                                      |                    |
| Clamp predisposition (controls from cabin)            | 0                  |
| Comfort Ride Control (CRC) boom suspension            | 0                  |
| Working platform predisposition with remote control   | \$                 |
| Lighting                                              |                    |
| Brake Lights ON When Park Brake ON                    | S                  |
| Flat Led Rota