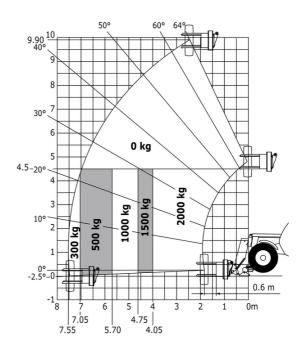

### MT-X 1033 A Mining - Load chart

#### Machine on lowered stabilisers with forks Metric