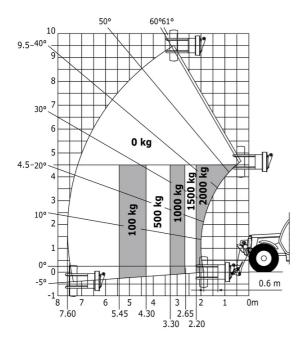

|
| Drive wheels (front / rear)                            | 2/2                                                       |
| Safety / Safety cab homologation                       | Standard EN 15000 / ROPS - FOPS level 2 cab               |
| Controls                                               | JSM                                                       |

### MT-X 1033 A Mining - Load chart

#### Machine on tyres with forks Metric



#### Machine on lowered stabilisers with forks Metric



## Machine on lowered stabilisers with tunneling platform (Metric)



Machine on lowered stabilisers with underground mining platform (Metric)



Machine on tyres with tyre handler TH 33 (Metric)

Machine on lowered stabilisers with tyre handler TH 33 (Metric)





### **Mining Specifications**

|                                                       | MT-X 1033 A Mining |
|-------------------------------------------------------|--------------------|
| Lifting function                                      |                    |
| Clamp predisposition (controls from cabin)            | 0                  |
| Comfort Ride Control (CRC) boom suspension            | 0                  |
| Working platform predisposition with remote control   | \$                 |
| Lighting                                              |                    |
| Brake Lights ON When Park Brake ON                    | S                  |
| Flat Led Rotating Beacon                              | S                  |
| LED Flashing Lights On Cabin (Marker Lights)