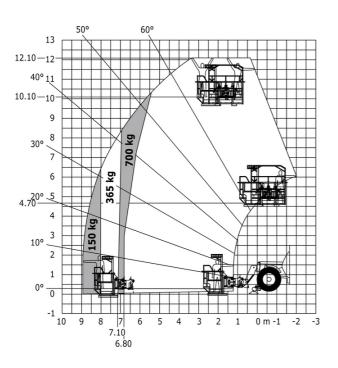

### MT-X 1033 A Mining - Load chart

## Machine on lowered stabilisers with tunneling platform (Metric)

Machine on lowered stabilisers with underground mining platform (Metric)

Machine on tyres with tyre handler TH 33 (Metric)

Machine on lowered stabilisers with tyre handler TH 33 (Metric)