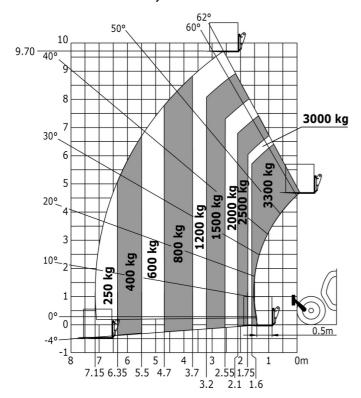

|
| Vibration on hands/arms                                | < 2.50 m/s <sup>2</sup>                                   |
| Miscellaneous  On a impulse (American)                 |                                                           |
| Steering wheels (front / rear)                         | 2/2                                                       |
| Drive wheels (front / rear)                            | 2/2                                                       |
| Safety / Safety cab homologation                       | Standard EN 15000 / ROPS - FOPS level 2 cab               |
| Controls                                               | JSM                                                       |

### MT-X 1033 A Mining - Load chart

#### Machine on tyres with forks Metric



#### Machine on lowered stabilisers with forks Metric



## Machine on lowered stabilisers with tunneling platform (Metric)



Machine on lowered stabilisers with underground mining platform (Metric)



Machine on tyres with tyre handler TH 33 (Metric)

Machine on lowered stabilisers with tyre handler TH 33 (Metric)





### **Mining Specifications**

|                                                       | MT-X 1033 A Mining |
|-------------------------------------------------------|--------------------|
| Lifting function                                      |                    |
| Clamp predisposition (controls from cabin)            | 0                  |
| Comfort Ride Control (CRC) boom suspension            | 0                  |
| Working platform predisposition with remote con