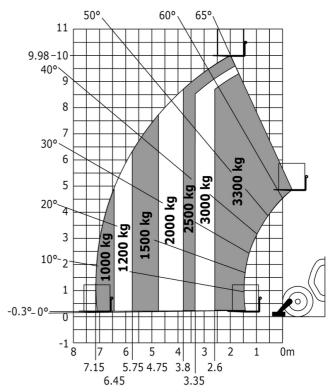

### MT-X 1033 A Mining - Load chart

#### Machine on lowered stabilisers with forks Metric