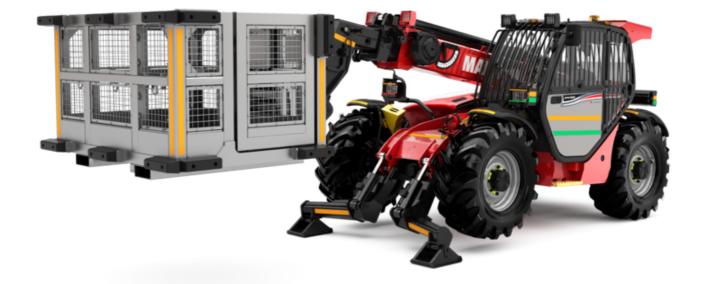

# MT-X 1033 A MINING

|                                                        | MT-X 1033 A MINING Created on 5 May 2024 at 4:49:25 PM 01 |
|--------------------------------------------------------|-----------------------------------------------------------|
| Capacities                                             | Metric                                                    |
| Max. capacity                                          | 3300 kg                                                   |
| Max. lifting height                                    | 9.98 m                                                    |
| Max. outreach                                          | 7.15 m                                                    |
| Breakout force with bucket                             | 5330 daN                                                  |
| Weight and dimensions                                  |                                                           |
| Overall length to carriage                             | l11 4.93 m                                                |
| Length to face of forks                                | l2 4.93 m                                                 |
| Overall width                                          | b1 2.25 m                                                 |
| Overall height                                         | h17 2.30 m                                                |
| Wheelbase                                              | y 2.69 m                                                  |
| Ground clearance                                       | m4 0.44 m                                                 |
| Overall cab width                                      | b4 0.89 m                                                 |
| Tilt-up angle                                          | a4 12 °                                                   |
| Tilt-down angle                                        | a5 114°                                                   |
| External turning radius (over tyres)                   | Wa1 3.66 m                                                |
| Unladen weight                                         | 8570 kg                                                   |
| Tires type                                             | Pneumatic                                                 |
| Standard tires                                         | Alliance 400/80 - 24 - 162A8                              |
| Forks length / width / section                         | 1 / e / s 1200 mm x 125 mm / 45 mm                        |
| Performances                                           | 17 C / S 1200 Hill X 120 Hill / 40 Hill                   |
| Lifting                                                | 6.70 s                                                    |
| Lowering                                               | 5.40 s                                                    |
| Extension                                              | 13.60 s                                                   |
| Retraction                                             | 8.70 s                                                    |
| Crowd                                                  | 2.70 s                                                    |
|                                                        | 2.70 S                                                    |
| Dump  Engine                                           | 2.00 5                                                    |
| Engine brand                                           | Perkins                                                   |
| Engine model                                           | 1104D-44 TA                                               |
| Number of cylinders / Capacity of cylinders            | 4 - 4400 cm <sup>3</sup>                                  |
| I.C. Engine power rating - Power                       | 101 Hp / 74.50 kW                                         |
| Max. torque / Engine rotation                          | 410 Nm @ 1400 rpm                                         |
| Drawbar pull (Laden)                                   | 9100 daN                                                  |
| Transmission                                           | 7100 daliy                                                |
| Transmission type                                      | Torque converter                                          |
|                                                        | 4 / 4                                                     |
| Number of gears (forward / reverse)  Max. travel speed | 4 / 4<br>27 km/h                                          |
| Parking brake                                          | Manual                                                    |
| Service brake                                          | Oil-immersed multi-discs on front & rear axles            |
| Hydraulics                                             | Oll-Hillinelsed Hiddu-discs oil Holl & leaf axies         |
| Hydraulic pump type                                    | Gear pump                                                 |
|                                                        |                                                           |
| Hydraulic flow / Pressure                              | 106 l/min-250 bar                                         |
| Tank capacities Engine oil                             | 111                                                       |
| •                                                      | 111                                                       |
| Hydraulic oil Fuel tank                                |                                                           |
|                                                        | 120                                                       |
| Noise and vibration                                    | 76.40                                                     |
| Noise at driving position (LpA)                        | 76 dB                                                     |
| Noise to environment (LwA)                             | 104 dB                                                    |
| Vibration on hands/arms                                | < 2.50 m/s <sup>2</sup>                                   |
| Miscellaneous  On a impulse (American)                 |                                                           |
| Steering wheels (front / rear)                         | 2/2                                                       |
| Drive wheels (front / rear)                            | 2/2                                                       |
| Safety / Safety cab homologation                       | Standard EN 15000 / ROPS - FOPS level 2 cab               |
| Controls                                               | JSM                                                       |