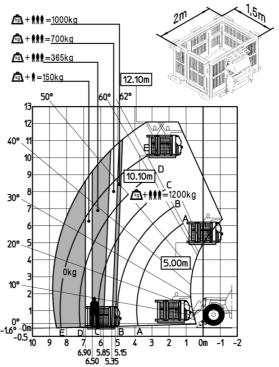

### MT-X 1033 A Mining - Load chart

## Machine on lowered stabilisers with tunneling platform (Metric)

Machine on lowered stabilisers with underground mining platform (Metric)

Machine on tyres with tyre handler TH 33 (Metric)

Machine on lowered stabilisers with tyre handler TH 33 (Metric)