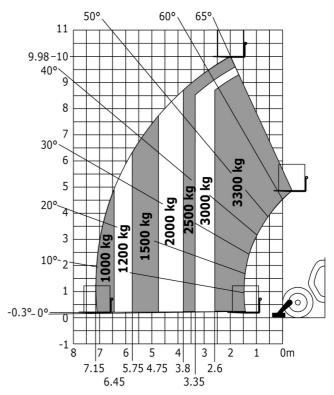

### MT-X 1033 A Mining - Load chart

#### Machine on lowered stabilisers with forks Metric