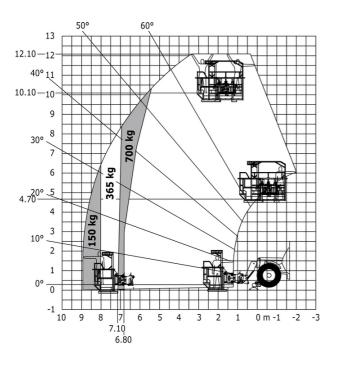

### MT-X 1033 A Mining - Load chart

## Machine on lowered stabilisers with tunneling platform (Metric)

Machine on lowered stabilisers with underground mining platform (Metric)

Machine on tyres with tyre handler TH 33 (Metric)

Machine on lowered stabilisers with tyre handler TH 33 (Metric)