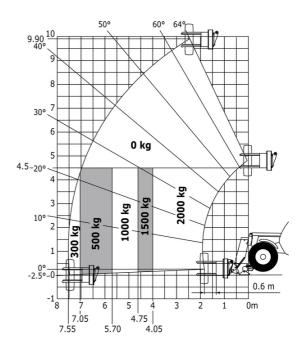

### MT-X 1033 A Mining - Load chart

## Machine on lowered stabilisers with tunneling platform (Metric)

Machine on lowered stabilisers with underground mining platform (Metric)

Machine on tyres with tyre handler TH 33 (Metric)

Machine on lowered stabilisers with tyre handler TH 33 (Metric)