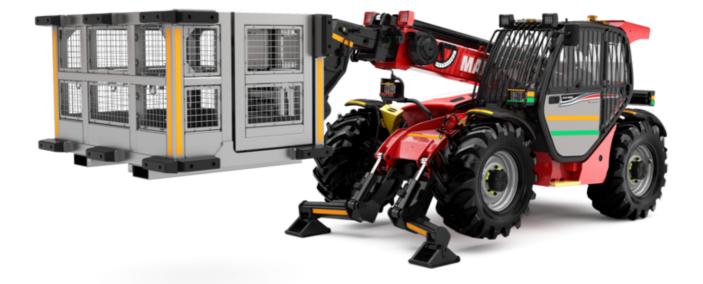

Technical sheet:

# MT-X 1033 A MINING

|                                             | MT-X 1033 A MINING Created on May 20, 2024 at 7:05:51 PM 01 |
|---------------------------------------------|-------------------------------------------------------------|
| Capacities                                  | Metric                                                      |
| Max. capacity                               | 3300 kg                                                     |
| Max. lifting height                         | 9.98 m                                                      |
| Max. outreach                               | 7.15 m                                                      |
| Breakout force with bucket                  | 5330 daN                                                    |
| Weight and dimensions                       |                                                             |
| Overall length to carriage                  | l11 4.93 m                                                  |
| Length to face of forks                     | 12 4.93 m                                                   |
| Overall width                               | b1 2.25 m                                                   |
| Overall height                              | h17 2.30 m                                                  |
| Wheelbase                                   | y 2.69 m                                                    |
| Ground clearance                            | m4 0.44 m                                                   |
| Overall cab width                           | b4 0.89 m                                                   |
| Tilt-up angle                               | a4 12°                                                      |
| Tilt-down angle                             | a5 114°                                                     |
| External turning radius (over tyres)        | Wa1 3.66 m                                                  |
| Unladen weight                              | 8570 kg                                                     |
| Tires type                                  | Pneumatic                                                   |
| Standard tires                              | Alliance 400/80 - 24 - 162A8                                |
| Forks length / width / section              | I / e / s 1200 mm x 125 mm / 45 mm                          |
| Performances                                |                                                             |
| Lifting                                     | 6.70 s                                                      |
| Lowering                                    | 5.40 s                                                      |
| Extension                                   | 13.60 s                                                     |
| Retraction                                  | 8.70 s                                                      |
| Crowd                                       | 2.70 s                                                      |
| Dump                                        | 2.30 s                                                      |
| Engine                                      |                                                             |
| Engine brand                                | Perkins                                                     |
| Engine model                                | 1104D-44 TA                                                 |
| Number of cylinders / Capacity of cylinders | 4 - 4400 cm³                                                |
| I.C. Engine power rating - Power            | 101 Hp / 74.50 kW                                           |
| Max. torque / Engine rotation               | 410 Nm @ 1400 rpm                                           |
| Drawbar pull (Laden)                        | 9100 daN                                                    |
| Transmission                                |                                                             |
| Transmission type                           | Torque converter                                            |
| Number of gears (forward / reverse)         | 4 / 4                                                       |
| Max. travel speed                           | 27 km/h                                                     |
| Parking brake                               | Manual                                                      |
| Service brake                               | Oil-immersed multi-discs on front & rear axles              |
| Hydraulics                                  |                                                             |
| Hydraulic pump type                         | Gear pump                                                   |
| Hydraulic flow / Pressure                   | 106 l/min-250 bar                                           |
| Tank capacities                             |                                                             |
| Engine oil                                  | 111                                                         |
| Hydraulic oil                               | 128 I                                                       |
| Fuel tank                                   | 120 l                                                       |
| Noise and vibration                         |                                                             |
| Noise at driving position (LpA)             | 76 dB                                                       |
| Noise to environment (LwA)                  | 104 dB                                                      |
| Vibration on hands/arms                     | < 2.50 m/s²                                                 |
| Miscellaneous                               |                                                             |
| Steering wheels (front / rear)              | 2 / 2                                                       |
| Steeling wheels (Holit / Teal)              |                                                             |
| Drive wheels (front / rear)                 | 2/2                                                         |
|                                             |                                                             |