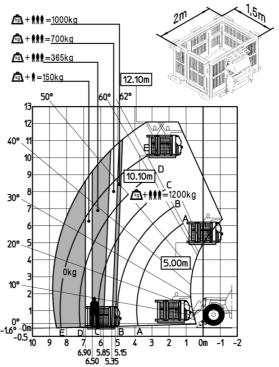

|                                                             |
| Steering wheels (front / rear)              | 2 / 2                                                       |
| Steeling wheels (Holit / Teal)              |                                                             |
| Drive wheels (front / rear)                 | 2/2                                                         |
|                                             |                                                             |

### MT-X 1033 A Mining - Load chart

#### Machine on tyres with forks Metric



#### Machine on lowered stabilisers with forks Metric



## Machine on lowered stabilisers with tunneling platform (Metric)



Machine on lowered stabilisers with underground mining platform (Metric)



Machine on tyres with tyre handler TH 33 (Metric)

Machine on lowered stabilisers with tyre handler TH 33 (Metric)





### **Mining Specifications**

|                                                       | MT-X 1033 A Mining |
|-------------------------------------------------------|--------------------|
| Lifting function                                      |                    |
| Clamp predisposition (controls from cabin)            | 0                  |
| Comfort Ride Control (CRC) boom suspension            | 0                  |
| Working platform predisposition with remote control   | S                  |
| Lighting                                              |                    |
| Brake Lights ON When Park Brake ON                    | S                  |
| Flat Led Rota