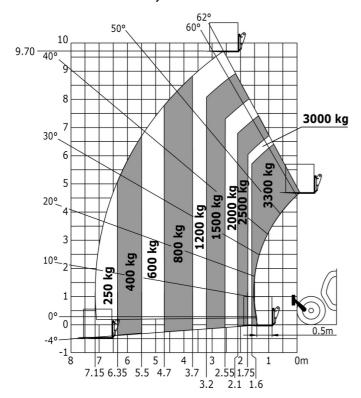

04 dB                                                      |
| Vibration on hands/arms                     | < 2.50 m/s²                                                 |
| Miscellaneous                               |                                                             |
| Steering wheels (front / rear)              | 2 / 2                                                       |
| Steeling wheels (Holit / Teal)              |                                                             |
| Drive wheels (front / rear)                 | 2/2                                                         |
|                                             |                                                             |

### MT-X 1033 A Mining - Load chart

#### Machine on tyres with forks Metric



#### Machine on lowered stabilisers with forks Metric



## Machine on lowered stabilisers with tunneling platform (Metric)



Machine on lowered stabilisers with underground mining platform (Metric)



Machine on tyres with tyre handler TH 33 (Metric)

Machine on lowered stabilisers with tyre handler TH 33 (Metric)





### **Mining Specifications**

|                                                       | MT-X 1033 A Mining |
|-------------------------------------------------------|--------------------|
| Lifting function                                      |                    |
| Clamp predisposition (controls from cabin)            | 0                  |
| Comfort Ride Control (CRC) boom suspension            | 0                  |
| Working platform predisposition with remote con