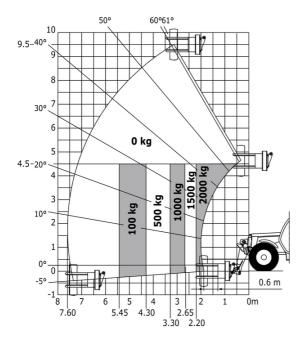

### MT-X 1033 A Mining - Load chart

#### Machine on lowered stabilisers with forks Metric