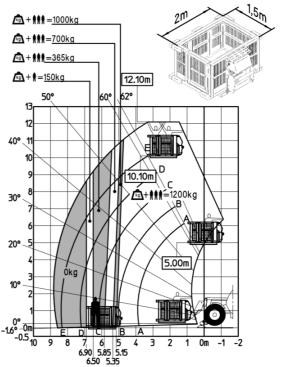

|

### MT-X 1033 A Mining - Load chart

#### Machine on tyres with forks Metric



#### Machine on lowered stabilisers with forks Metric



## Machine on lowered stabilisers with tunneling platform (Metric)



Machine on lowered stabilisers with underground mining platform (Metric)



Machine on tyres with tyre handler TH 33 (Metric)

Machine on lowered stabilisers with tyre handler TH 33 (Metric)





### **Mining Specifications**

|                                                       | MT-X 1033 A Mining |
|-------------------------------------------------------|--------------------|
| Lifting function                                      |                    |
| Clamp predisposition (controls from cabin)            | 0                  |
| Comfort Ride Control (CRC) boom suspension            | 0                  |
| Working platform predisposition with remote control   | S                  |
| Lighting                                              |                    |
| Brake Lights ON When Park Brake ON                    | S                  |
| Flat Led Rota