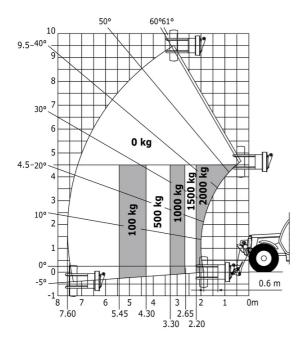

|

### MT-X 1033 A Mining - Load chart

#### Machine on tyres with forks Metric



#### Machine on lowered stabilisers with forks Metric



## Machine on lowered stabilisers with tunneling platform (Metric)



Machine on lowered stabilisers with underground mining platform (Metric)



Machine on tyres with tyre handler TH 33 (Metric)

Machine on lowered stabilisers with tyre handler TH 33 (Metric)





### **Mining Specifications**

|                                                       | MT-X 1033 A Mining |
|-------------------------------------------------------|--------------------|
| Lifting function                                      |                    |
| Clamp predisposition (controls from cabin)            | 0                  |
| Comfort Ride Control (CRC) boom suspension            | 0                  |
| Working platform predisposition with remote control   | S                  |
| Lighting                                              |                    |
| Brake Lights ON When Park Brake ON                    | S                  |
| Flat Led Rotating Beacon                              | S                  |
| LED Flashing Lights On Cabin (Marker Lights)