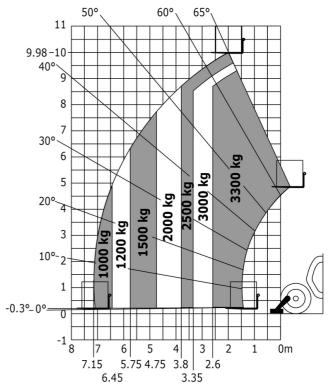

|

### MT-X 1033 A Mining - Load chart

#### Machine on tyres with forks Metric



#### Machine on lowered stabilisers with forks Metric



## Machine on lowered stabilisers with tunneling platform (Metric)



Machine on lowered stabilisers with underground mining platform (Metric)



Machine on tyres with tyre handler TH 33 (Metric)

Machine on lowered stabilisers with tyre handler TH 33 (Metric)





### **Mining Specifications**

|                                                       | MT-X 1033 A Mining |
|-------------------------------------------------------|--------------------|
| Lifting function                                      |                    |
| Clamp predisposition (controls from cabin)            | 0                  |
| Comfort Ride Control (CRC) boom suspension            | 0                  |
| Working platform predisposition with remote control   | S                  |
| Lighting