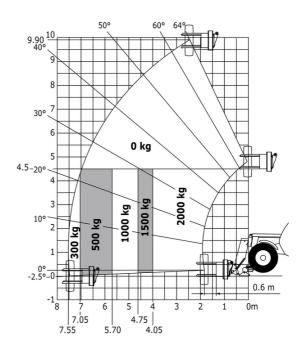

|

### MT-X 1033 A Mining - Load chart

#### Machine on tyres with forks Metric



#### Machine on lowered stabilisers with forks Metric



## Machine on lowered stabilisers with tunneling platform (Metric)



Machine on lowered stabilisers with underground mining platform (Metric)



Machine on tyres with tyre handler TH 33 (Metric)

Machine on lowered stabilisers with tyre handler TH 33 (Metric)





### **Mining Specifications**

|                                                       | MT-X 1033 A Mining |
|-------------------------------------------------------|--------------------|
| Lifting function                                      |                    |
| Clamp predisposition (controls from cabin)            | 0                  |
| Comfort Ride Control (CRC) boom suspension            | 0                  |
| Working platform predisposition with remote control   | S                  |
| Lighting                                              |                    |
| Brake Lights ON When Park Brake ON                    | S                  |
| Flat Led Rotating Beacon                              | S                  |
| LED Flashing Lights On Cabin (Marker Lights)