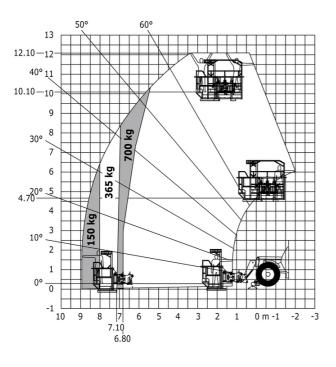

|

### MT-X 1033 A Mining - Load chart

#### Machine on tyres with forks Metric



#### Machine on lowered stabilisers with forks Metric



## Machine on lowered stabilisers with tunneling platform (Metric)



Machine on lowered stabilisers with underground mining platform (Metric)



Machine on tyres with tyre handler TH 33 (Metric)

Machine on lowered stabilisers with tyre handler TH 33 (Metric)





### **Mining Specifications**

|                                                       | MT-X 1033 A Mining |
|-------------------------------------------------------|--------------------|
| Lifting function                                      |                    |
| Clamp predisposition (controls from cabin)            | 0                  |
| Comfort Ride Control (CRC) boom suspension            | 0                  |
| Working platform predisposition with remote control   | S                  |
| Lighting                                              |                    |
| Brake Lights ON