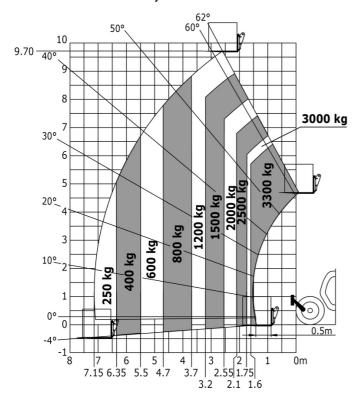

|

### MT-X 1033 A Mining - Load chart

#### Machine on tyres with forks Metric



#### Machine on lowered stabilisers with forks Metric



## Machine on lowered stabilisers with tunneling platform (Metric)



Machine on lowered stabilisers with underground mining platform (Metric)



Machine on tyres with tyre handler TH 33 (Metric)

Machine on lowered stabilisers with tyre handler TH 33 (Metric)





### **Mining Specifications**

|                                                       | MT-X 1033 A Mining |
|-------------------------------------------------------|--------------------|
| Lifting function                                      |                    |
| Clamp predisposition (controls from cabin)            | 0                  |
| Comfort Ride Control (CRC) boom suspension            | 0                  |
| Working platform predisposition with remote con