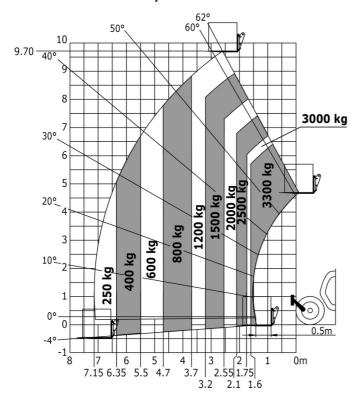

04 dB                                                      |
| Vibration on hands/arms                     | < 2.50 m/s²                                                 |
| Miscellaneous                               |                                                             |
| Steering wheels (front / rear)              | 2/2                                                         |
| Drive wheels (front / rear)                 | 2/2                                                         |
| blive wheels (Holit/ leal)                  |                                                             |
| Safety / Safety cab homologation            | Standard EN 15000 / ROPS - FOPS level 2 cab                 |

### MT-X 1033 A Mining - Load chart

#### Machine on tyres with forks Metric



#### Machine on lowered stabilisers with forks Metric



## Machine on lowered stabilisers with tunneling platform (Metric)



Machine on lowered stabilisers with underground mining platform (Metric)



Machine on tyres with tyre handler TH 33 (Metric)

Machine on lowered stabilisers with tyre handler TH 33 (Metric)





### **Mining Specifications**

|                                                       | MT-X 1033 A Mining |
|-------------------------------------------------------|--------------------|
| Lifting function                                      |                    |
| Clamp predisposition (controls from cabin)            | 0                  |
| Comfort Ride Control (CRC) boom suspension            | 0                  |
| Working platform predisposition with remote con