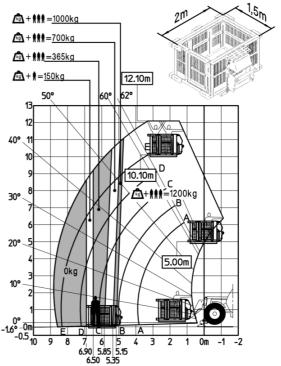

|                                                             |
| Steering wheels (front / rear)              | 2/2                                                         |
| Drive wheels (front / rear)                 | 2/2                                                         |
| blive wheels (Holit/ leal)                  |                                                             |
| Safety / Safety cab homologation            | Standard EN 15000 / ROPS - FOPS level 2 cab                 |

### MT-X 1033 A Mining - Load chart

#### Machine on tyres with forks Metric



#### Machine on lowered stabilisers with forks Metric



## Machine on lowered stabilisers with tunneling platform (Metric)



Machine on lowered stabilisers with underground mining platform (Metric)



Machine on tyres with tyre handler TH 33 (Metric)

Machine on lowered stabilisers with tyre handler TH 33 (Metric)





### **Mining Specifications**

|                                                       | MT-X 1033 A Mining |
|-------------------------------------------------------|--------------------|
| Lifting function                                      |                    |
| Clamp predisposition (controls from cabin)            | 0                  |
| Comfort Ride Control (CRC) boom suspension            | 0                  |
| Working platform predisposition with remote control   | S                  |
| Lighting                                              |                    |
| Brake Lights ON When Park Brake ON                    | S                  |
| Flat Led Rota