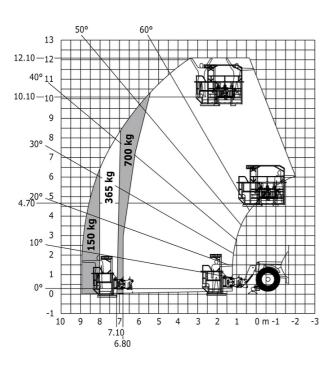

### MT-X 1033 A Mining - Load chart

## Machine on lowered stabilisers with tunneling platform (Metric)

Machine on lowered stabilisers with underground mining platform (Metric)

Machine on tyres with tyre handler TH 33 (Metric)

Machine on lowered stabilisers with tyre handler TH 33 (Metric)