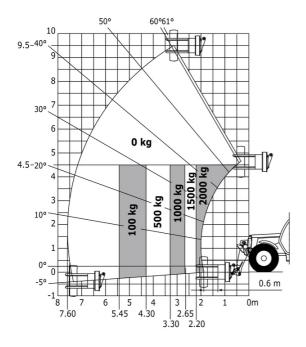

### MT-X 1033 A Mining - Load chart

Machine on lowered stabilisers with tyre handler TH 33 (Metric)