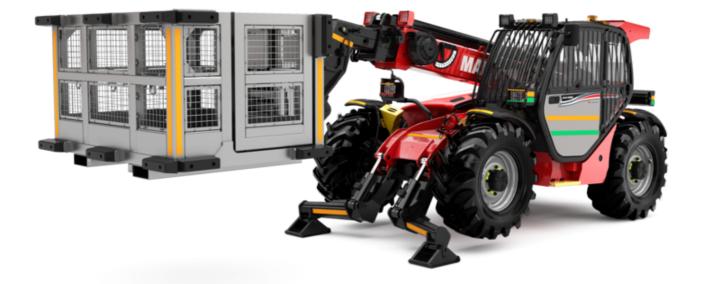

Technical sheet:

# MT-X 1033 A MINING

|                                             | MT-X 1033 A MINING Created on 4 May 2024 at 3:43:42 AM U |
|---------------------------------------------|----------------------------------------------------------|
| Capacities                                  | Metric                                                   |
| Max. capacity                               | 3300 kg                                                  |
| Max. lifting height                         | 9.98 m                                                   |
| Max. outreach                               | 7.15 m                                                   |
| Breakout force with bucket                  | 5330 daN                                                 |
| Weight and dimensions                       |                                                          |
| Overall length to carriage                  | l11 4.93 m                                               |
| Length to face of forks                     | l2 4.93 m                                                |
| Overall width                               | b1 2.25 m                                                |
| Overall height                              | h17 2.30 m                                               |
| Wheelbase                                   | y 2.69 m                                                 |
| Ground clearance                            | m4 0.44 m                                                |
| Overall cab width                           | b4 0.89 m                                                |
| Tilt-up angle                               | a4 12 °                                                  |
| Tilt-down angle                             | a5 114°                                                  |
| External turning radius (over tyres)        | Wa1 3.66 m                                               |
| Unladen weight                              | 8570 kg                                                  |
| Tires type                                  | Pneumatic                                                |
| Standard tires                              | Alliance 400/80 - 24 - 162A8                             |
| Forks length / width / section              | I / e / s 1200 mm x 125 mm / 45 mm                       |
| Performances                                | 1/ e/ s 1200 Hilli x 123 Hilli / 43 Hilli                |
| Lifting                                     | 6.70 s                                                   |
|                                             | 5.40 s                                                   |
| Lowering Extension                          | 13.60 s                                                  |
| Retraction                                  | 8.70 s                                                   |
|                                             | 2.70 s                                                   |
| Crowd                                       |                                                          |
| Dump<br>Engine                              | 2.30 s                                                   |
| Engine brand                                | Perkins                                                  |
|                                             | 1104D-44 TA                                              |
| Engine model                                | 4 - 4400 cm <sup>3</sup>                                 |
| Number of cylinders / Capacity of cylinders |                                                          |
| I.C. Engine power rating - Power            | 101 Hp / 74.50 kW                                        |
| Max. torque / Engine rotation               | 410 Nm @ 1400 rpm                                        |
| Drawbar pull (Laden)                        | 9100 daN                                                 |
| Transmission                                | Towns country                                            |
| Transmission type                           | Torque converter                                         |
| Number of gears (forward / reverse)         | 4 / 4                                                    |
| Max. travel speed                           | 27 km/h                                                  |
| Parking brake                               | Manual                                                   |
| Service brake                               | Oil-immersed multi-discs on front & rear axles           |
| Hydraulics                                  |                                                          |
| Hydraulic pump type                         | Gear pump                                                |
| Hydraulic flow / Pressure                   | 106 l/min-250 bar                                        |
| Tank capacities                             |                                                          |
| Engine oil                                  | 111                                                      |
| Hydraulic oil                               | 1281                                                     |
| Fuel tank                                   | 120 l                                                    |
| Noise and vibration                         |                                                          |
| Noise at driving position (LpA)             | 76 dB                                                    |
| Noise to environment (LwA)                  | 104 dB                                                   |
| Vibration on hands/arms                     | < 2.50 m/s²                                              |
| Miscellaneous                               |                                                          |
| Steering wheels (front / rear)              | 2/2                                                      |
| Drive wheels (front / rear)                 | 2/2                                                      |
| Safety / Safety cab homologation            | Standard EN 15000 / ROPS - FOPS level 2 cab              |
| Controls                                    | JSM                                                      |