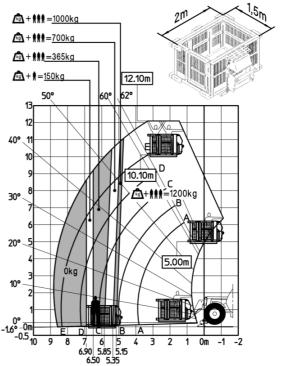

s                               |                                                          |
| Steering wheels (front / rear)              | 2/2                                                      |
| Drive wheels (front / rear)                 | 2/2                                                      |
| Safety / Safety cab homologation            | Standard EN 15000 / ROPS - FOPS level 2 cab              |
| Controls                                    | JSM                                                      |

### MT-X 1033 A Mining - Load chart

#### Machine on tyres with forks Metric



#### Machine on lowered stabilisers with forks Metric



Machine on lowered stabilisers with tunneling platform (Metric)



Machine on lowered stabilisers with underground mining platform (Metric)



Machine on tyres with tyre handler TH 33 (Metric)

Machine on lowered stabilisers with tyre handler TH 33 (Metric)





## **Mining Specifications**

|                                                       | MT-X 1033 A Mining |
|-------------------------------------------------------|--------------------|
| Lifting function                                      |                    |
| Clamp predisposition (controls from cabin)            | 0                  |
| Comfort Ride Control (CRC) boom suspension            | 0                  |
| Working platform predisposition with remote control   | \$                 |
| Lighting                                              |                    |
| Brake Lights ON When Park Brake ON                    | S                  |
| Flat Led Rotat