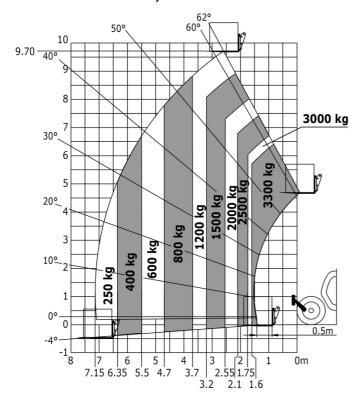

| 104 dB                                                   |
| Vibration on hands/arms                     | < 2.50 m/s²                                              |
| Miscellaneous                               |                                                          |
| Steering wheels (front / rear)              | 2/2                                                      |
| Drive wheels (front / rear)                 | 2/2                                                      |
| Safety / Safety cab homologation            | Standard EN 15000 / ROPS - FOPS level 2 cab              |
| Controls                                    | JSM                                                      |

### MT-X 1033 A Mining - Load chart

#### Machine on tyres with forks Metric



#### Machine on lowered stabilisers with forks Metric



Machine on lowered stabilisers with tunneling platform (Metric)



Machine on lowered stabilisers with underground mining platform (Metric)



Machine on tyres with tyre handler TH 33 (Metric)

Machine on lowered stabilisers with tyre handler TH 33 (Metric)





## **Mining Specifications**

|                                                       | MT-X 1033 A Mining |
|-------------------------------------------------------|--------------------|
| Lifting function                                      |                    |
| Clamp predisposition (controls from cabin)            | 0                  |
| Comfort Ride Control (CRC) boom suspension            | 0                  |
| Working platform predisposition with remote control