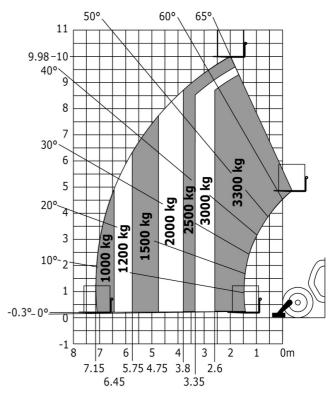

### MT-X 1033 A Mining - Load chart

#### Machine on lowered stabilisers with forks Metric

Machine on lowered stabilisers with tunneling platform (Metric)

Machine on lowered stabilisers with underground mining platform (Metric)

Machine on tyres with tyre handler TH 33 (Metric)