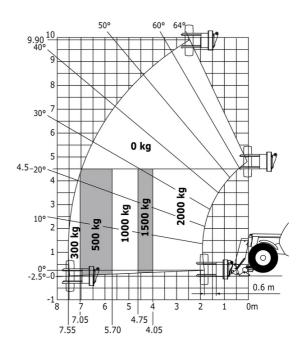

### MT-X 1033 A Mining - Load chart

#### Machine on lowered stabilisers with forks Metric

Machine on lowered stabilisers with tunneling platform (Metric)

Machine on lowered stabilisers with underground mining platform (Metric)

Machine on tyres with tyre handler TH 33 (Metric)