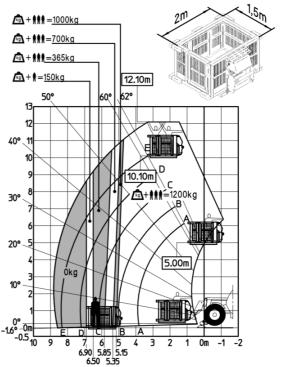

|                       | JSM                                                  |

### MT-X 1033 A Mining - Load chart

#### Machine on tyres with forks Metric



#### Machine on lowered stabilisers with forks Metric



Machine on lowered stabilisers with tunneling platform (Metric)



Machine on lowered stabilisers with underground mining platform (Metric)



Machine on tyres with tyre handler TH 33 (Metric)

Machine on lowered stabilisers with tyre handler TH 33 (Metric)





## **Mining Specifications**

|                                                       | MT-X 1033 A Mining |
|-------------------------------------------------------|--------------------|
| Lifting function                                      |                    |
| Clamp predisposition (controls from cabin)            | 0                  |
| Comfort Ride Control (CRC) boom suspension            | 0                  |
| Working platform predisposition with remote control   | S                  |
| Lighting                                              |                    |
| Brake Lights ON When Park Brake ON                    | S                  |
| Flat Led Rotat