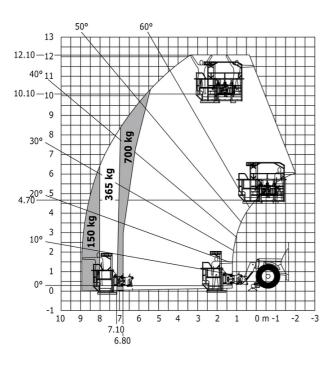

|                       | JSM                                                  |

### MT-X 1033 A Mining - Load chart

#### Machine on tyres with forks Metric



#### Machine on lowered stabilisers with forks Metric



Machine on lowered stabilisers with tunneling platform (Metric)



Machine on lowered stabilisers with underground mining platform (Metric)



Machine on tyres with tyre handler TH 33 (Metric)

Machine on lowered stabilisers with tyre handler TH 33 (Metric)





## **Mining Specifications**

|                                                       | MT-X 1033 A Mining |
|-------------------------------------------------------|--------------------|
| Lifting function                                      |                    |
| Clamp predisposition (controls from cabin)            | 0                  |
| Comfort Ride Control (CRC) boom suspension            | 0                  |
| Working platform predisposition with remote control   | S                  |
| Lighting                                              |                    |
| Brake Lights ON W