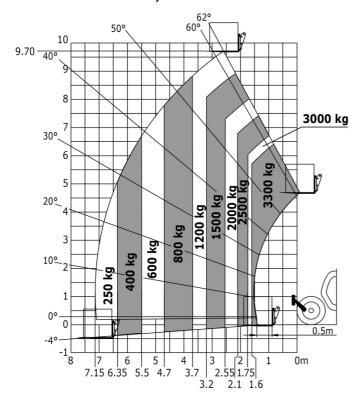

|                       | JSM                                                  |

### MT-X 1033 A Mining - Load chart

#### Machine on tyres with forks Metric



#### Machine on lowered stabilisers with forks Metric



Machine on lowered stabilisers with tunneling platform (Metric)



Machine on lowered stabilisers with underground mining platform (Metric)



Machine on tyres with tyre handler TH 33 (Metric)

Machine on lowered stabilisers with tyre handler TH 33 (Metric)





## **Mining Specifications**

|                                                       | MT-X 1033 A Mining |
|-------------------------------------------------------|--------------------|
| Lifting function                                      |                    |
| Clamp predisposition (controls from cabin)            | 0                  |
| Comfort Ride Control (CRC) boom suspension            | 0                  |
| Working platform predisposition with remote control