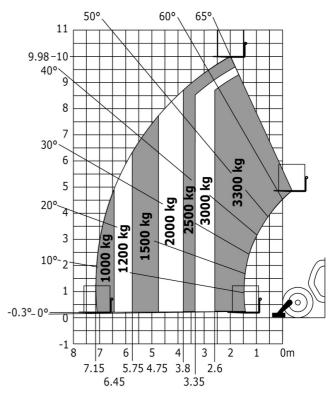

|                       | JSM                                                  |

### MT-X 1033 A Mining - Load chart

#### Machine on tyres with forks Metric



#### Machine on lowered stabilisers with forks Metric



Machine on lowered stabilisers with tunneling platform (Metric)



Machine on lowered stabilisers with underground mining platform (Metric)



Machine on tyres with tyre handler TH 33 (Metric)

Machine on lowered stabilisers with tyre handler TH 33 (Metric)





## **Mining Specifications**

|                                                       | MT-X 1033 A Mining |
|-------------------------------------------------------|--------------------|
| Lifting function                                      |                    |
| Clamp predisposition (controls from cabin)            | 0                  |
| Comfort Ride Control (CRC) boom suspension            | 0                  |
| Working platform predisposition with remote control   | S                  |
| Lighting