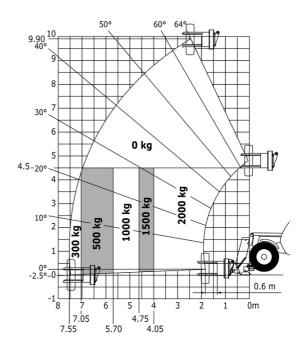

|                       | JSM                                                  |

### MT-X 1033 A Mining - Load chart

#### Machine on tyres with forks Metric



#### Machine on lowered stabilisers with forks Metric



Machine on lowered stabilisers with tunneling platform (Metric)



Machine on lowered stabilisers with underground mining platform (Metric)



Machine on tyres with tyre handler TH 33 (Metric)

Machine on lowered stabilisers with tyre handler TH 33 (Metric)





## **Mining Specifications**

|                                                       | MT-X 1033 A Mining |
|-------------------------------------------------------|--------------------|
| Lifting function                                      |                    |
| Clamp predisposition (controls from cabin)            | 0                  |
| Comfort Ride Control (CRC) boom suspension            | 0                  |
| Working platform predisposition with remote control   | S                  |
| Lighting                                              |                    |
| Brake Lights ON When Park Brake ON                    | S                  |
| Flat Led Rotating Beacon                              | S                  |
| LED Flashing Lights On Cabin (Marker Lights)          |