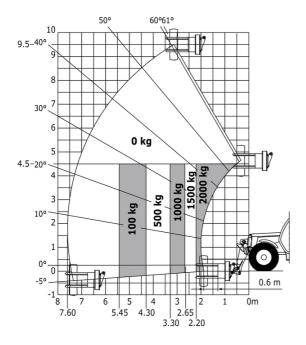

|                       | JSM                                                  |

### MT-X 1033 A Mining - Load chart

#### Machine on tyres with forks Metric



#### Machine on lowered stabilisers with forks Metric



Machine on lowered stabilisers with tunneling platform (Metric)



Machine on lowered stabilisers with underground mining platform (Metric)



Machine on tyres with tyre handler TH 33 (Metric)

Machine on lowered stabilisers with tyre handler TH 33 (Metric)





## **Mining Specifications**

|                                                       | MT-X 1033 A Mining |
|-------------------------------------------------------|--------------------|
| Lifting function                                      |                    |
| Clamp predisposition (controls from cabin)            | 0                  |
| Comfort Ride Control (CRC) boom suspension            | 0                  |
| Working platform predisposition with remote control   | S                  |
| Lighting                                              |                    |
| Brake Lights ON When Park Brake ON                    | S                  |
| Flat Led Rotating Beacon                              | S                  |
| LED Flashing Lights On Cabin (Marker Lights)