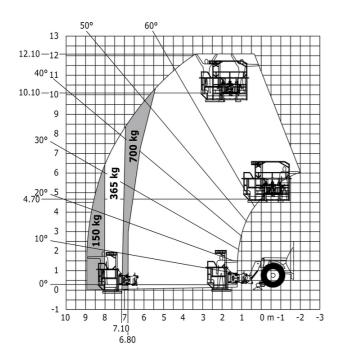

## Machine on tyres with forks Metric

Machine on lowered stabilisers with tunneling platform (Metric)

Machine on lowered stabilisers with forks Metric

Machine on lowered stabilisers with underground mining platform (Metric)