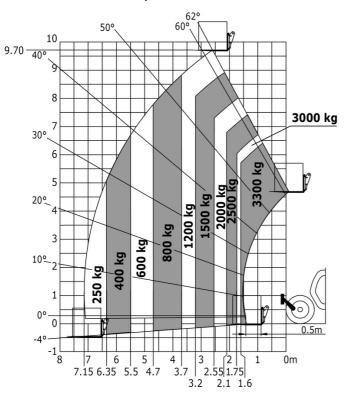

## MT-X 1033 A Mining - Load chart

## Machine on tyres with forks Metric

Machine on lowered stabilisers with tunneling platform (Metric)

Machine on lowered stabilisers with forks Metric

Machine on lowered stabilisers with underground mining platform (Metric)