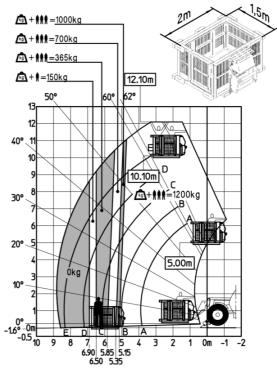

## MT-X 1033 A Mining - Load chart

## Machine on tyres with forks Metric

Machine on lowered stabilisers with tunneling platform (Metric)

Machine on lowered stabilisers with forks Metric

Machine on lowered stabilisers with underground mining platform (Metric)