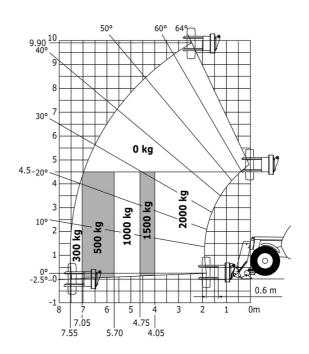

Machine on tyres with tyre handler TH 33 (Metric)

60°61° 50° 10 9.5-40° 7 30° 6 0 kg 1000 kg 2000 kg 2000 kg 4.5-20° 4 500 kg 3 100 kg 109 2 1 0 0 0.6 m -1└ 8 | 7.60 5 4 5.45 4.30 3 2 2.65 3.30 2.20 6 0m 1

Machine on lowered stabilisers with tyre handler TH 33 (Metric)