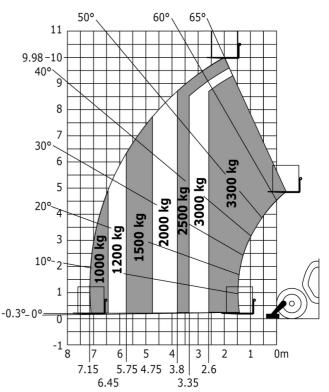

## Machine on tyres with forks Metric

Machine on lowered stabilisers with tunneling platform (Metric)

Machine on lowered stabilisers with forks Metric

Machine on lowered stabilisers with underground mining platform (Metric)