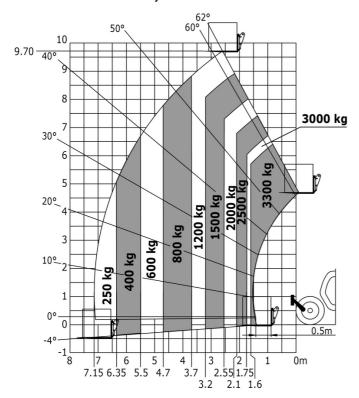

2.50 m/s <sup>2</sup>                                     |
| Miscellaneous                               |                                                             |
| Steering wheels (front / rear)              | 2/2                                                         |
| Drive wheels (front / rear)                 | 2/2                                                         |
| Safety / Safety cab homologation            | Standard EN 15000 / ROPS - FOPS level 2 cab                 |
| Controls                                    | JSM                                                         |
|                                             |                                                             |

### MT-X 1033 A Mining - Load chart

#### Machine on tyres with forks Metric



#### Machine on lowered stabilisers with forks Metric



## Machine on lowered stabilisers with tunneling platform (Metric)



Machine on lowered stabilisers with underground mining platform (Metric)



Machine on tyres with tyre handler TH 33 (Metric)

Machine on lowered stabilisers with tyre handler TH 33 (Metric)





### **Mining Specifications**

|                                                       | MT-X 1033 A Mining |
|-------------------------------------------------------|--------------------|
| Lifting function                                      |                    |
| Clamp predisposition (controls from cabin)            | 0                  |
| Comfort Ride Control (CRC) boom suspension            | 0                  |
| Working platform predisposition with remote con