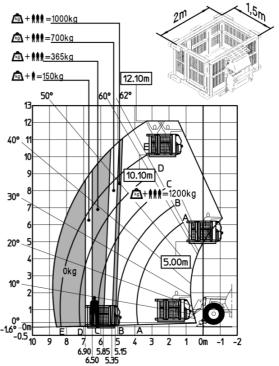

| 2/2                                                         |
| Drive wheels (front / rear)                 | 2/2                                                         |
| Safety / Safety cab homologation            | Standard EN 15000 / ROPS - FOPS level 2 cab                 |
| Controls                                    | JSM                                                         |
|                                             |                                                             |

### MT-X 1033 A Mining - Load chart

#### Machine on tyres with forks Metric



#### Machine on lowered stabilisers with forks Metric



## Machine on lowered stabilisers with tunneling platform (Metric)



Machine on lowered stabilisers with underground mining platform (Metric)



Machine on tyres with tyre handler TH 33 (Metric)

Machine on lowered stabilisers with tyre handler TH 33 (Metric)





### **Mining Specifications**

|                                                       | MT-X 1033 A Mining |
|-------------------------------------------------------|--------------------|
| Lifting function                                      |                    |
| Clamp predisposition (controls from cabin)            | 0                  |
| Comfort Ride Control (CRC) boom suspension            | 0                  |
| Working platform predisposition with remote control   | S                  |
| Lighting                                              |                    |
| Brake Lights ON When Park Brake ON                    | S                  |
| Flat Led Rota