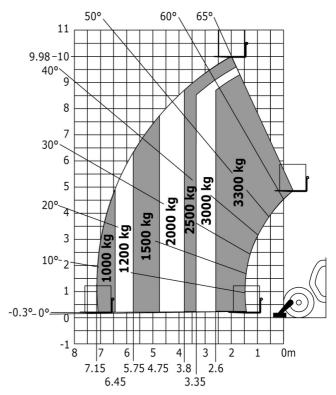

### MT-X 1033 A Mining - Load chart

#### Machine on lowered stabilisers with forks Metric