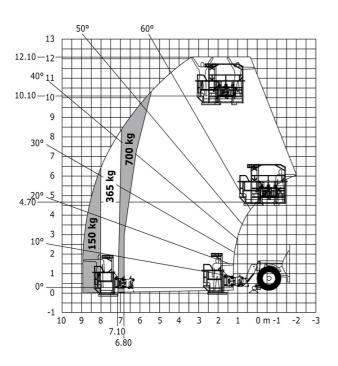

### MT-X 1033 A Mining - Load chart

## Machine on lowered stabilisers with tunneling platform (Metric)

Machine on lowered stabilisers with underground mining platform (Metric)

Machine on tyres with tyre handler TH 33 (Metric)

Machine on lowered stabilisers with tyre handler TH 33 (Metric)