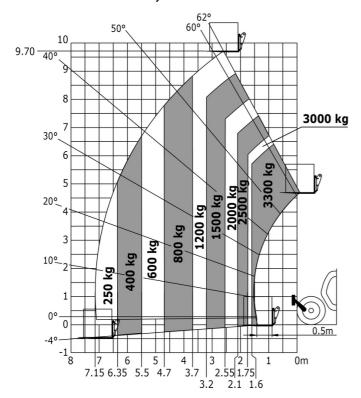

|
| /ibration on hands/arms                     | < 2.50 m/s <sup>2</sup>                                         |
| Miscellaneous                               | · 2.00 III/5                                                    |
| Steering wheels (front / rear)              | 2/2                                                             |
| Drive wheels (front / rear)                 | 2/2                                                             |
| Safety / Safety cab homologation            | Standard EN 15000 / ROPS - FOPS level 2 cab                     |
| Sarety / Sarety can nomologation Controls   | Stallualu EN 13000 / KOPS - FOPS level Z Cab                    |

### MT-X 1033 A Mining - Load chart

#### Machine on tyres with forks Metric



#### Machine on lowered stabilisers with forks Metric



## Machine on lowered stabilisers with tunneling platform (Metric)



Machine on lowered stabilisers with underground mining platform (Metric)



Machine on tyres with tyre handler TH 33 (Metric)

Machine on lowered stabilisers with tyre handler TH 33 (Metric)





### **Mining Specifications**

|                                                       | MT-X 1033 A Mining |
|-------------------------------------------------------|--------------------|
| Lifting function                                      |                    |
| Clamp predisposition (controls from cabin)            | 0                  |
| Comfort Ride Control (CRC) boom suspension            | 0                  |
| Working platform predisposition with remote con