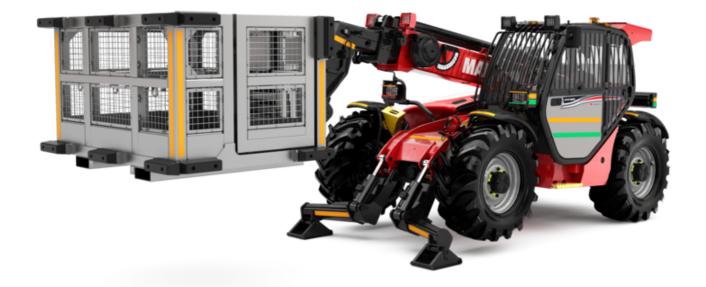

# MT-X 1033 A MINING

|                                             | <b>мт-х 1033 A мінін</b> Created on May 5, 2024 at 6:02:49 AM L |
|---------------------------------------------|-----------------------------------------------------------------|
| Capacities                                  | Metric                                                          |
| Max. capacity                               | 3300 kg                                                         |
| Max. lifting height                         | 9.98 m                                                          |
| Max. outreach                               | 7.15 m                                                          |
| Breakout force with bucket                  | 5330 daN                                                        |
| Weight and dimensions                       |                                                                 |
| Overall length to carriage                  | l11 4.93 m                                                      |
| ength to face of forks                      | 12 4.93 m                                                       |
| Overall width                               | b1 2.25 m                                                       |
| Overall height                              | h17 2.30 m                                                      |
| Wheelbase                                   | y 2.69 m                                                        |
| Ground clearance                            | m4 0.44 m                                                       |
| Overall cab width                           | b4 0.89 m                                                       |
| Filt-up angle                               | a4 12 °                                                         |
| Filt-down angle                             | a5 114 °                                                        |
| external turning radius (over tyres)        | Wa1 3.66 m                                                      |
|                                             | 8570 kg                                                         |
| Jnladen weight                              |                                                                 |
| Fires type                                  | Pneumatic                                                       |
| Standard tires                              | Alliance 400/80 - 24 - 162A8                                    |
| Forks length / width / section              | l / e / s 1200 mm x 125 mm / 45 mm                              |
| Performances                                | (70 -                                                           |
| ifting                                      | 6.70 s                                                          |
| owering                                     | 5.40 s                                                          |
| Extension                                   | 13.60 s                                                         |
| Retraction                                  | 8.70 s                                                          |
| Crowd                                       | 2.70 s                                                          |
| Dump                                        | 2.30 s                                                          |
| Engine                                      |                                                                 |
| Engine brand                                | Perkins                                                         |
| Engine model                                | 1104D-44 TA                                                     |
| Number of cylinders / Capacity of cylinders | 4 - 4400 cm³                                                    |
| .C. Engine power rating - Power             | 101 Hp / 74.50 kW                                               |
| Max. torque / Engine rotation               | 410 Nm @ 1400 rpm                                               |
| Orawbar pull (Laden)                        | 9100 daN                                                        |
| Transmission Transmission                   |                                                                 |
| Fransmission type                           | Torque converter                                                |
| lumber of gears (forward / reverse)         | 4/4                                                             |
| Max. travel speed                           | 27 km/h                                                         |
| Parking brake                               | Manual                                                          |
| Service brake                               | Oil-immersed multi-discs on front & rear axles                  |
| lydraulics                                  |                                                                 |
| łydraulic pump type                         | Gear pump                                                       |
| Hydraulic flow / Pressure                   | 106 l/min-250 bar                                               |
| Tank capacities                             |                                                                 |
| Engine oil                                  | 111                                                             |
| lydraulic oil                               | 128                                                             |
| uel tank                                    | 120                                                             |
| loise and vibration                         |                                                                 |
| loise at driving position (LpA)             | 76 dB                                                           |
| loise to environment (LwA)                  | 104 dB                                                          |
| /ibration on hands/arms                     | < 2.50 m/s <sup>2</sup>                                         |
| Miscellaneous                               | · 2.00 III/5                                                    |
| Steering wheels (front / rear)              | 2/2                                                             |
| Drive wheels (front / rear)                 | 2/2                                                             |
| Safety / Safety cab homologation            | Standard EN 15000 / ROPS - FOPS level 2 cab                     |
| Sarety / Sarety can nomologation Controls   | Stallualu EN 13000 / KOPS - FOPS level Z Cab                    |