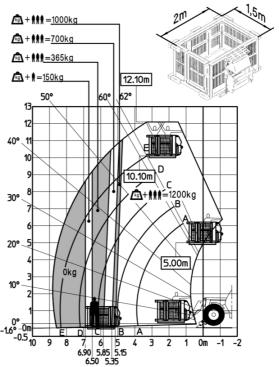

00 III/5                                                    |
| Steering wheels (front / rear)              | 2/2                                                             |
| Drive wheels (front / rear)                 | 2/2                                                             |
| Safety / Safety cab homologation            | Standard EN 15000 / ROPS - FOPS level 2 cab                     |
| Sarety / Sarety can nomologation Controls   | Stallualu EN 13000 / KOPS - FOPS level Z Cab                    |

### MT-X 1033 A Mining - Load chart

#### Machine on tyres with forks Metric



#### Machine on lowered stabilisers with forks Metric



## Machine on lowered stabilisers with tunneling platform (Metric)



Machine on lowered stabilisers with underground mining platform (Metric)



Machine on tyres with tyre handler TH 33 (Metric)

Machine on lowered stabilisers with tyre handler TH 33 (Metric)





### **Mining Specifications**

|                                                       | MT-X 1033 A Mining |
|-------------------------------------------------------|--------------------|
| Lifting function                                      |                    |
| Clamp predisposition (controls from cabin)            | 0                  |
| Comfort Ride Control (CRC) boom suspension            | 0                  |
| Working platform predisposition with remote control   | S                  |
| Lighting                                              |                    |
| Brake Lights ON When Park Brake ON                    | S                  |
| Flat Led Rota