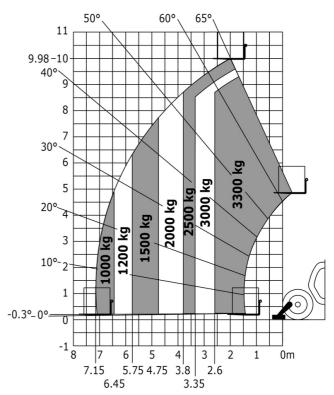

### MT-X 1033 A Mining - Load chart

#### Machine on lowered stabilisers with forks Metric