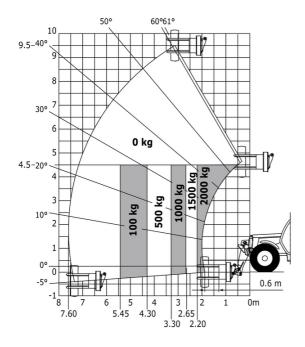

| Controls                                    | JSM                                                        |

### MT-X 1033 A Mining - Load chart

#### Machine on tyres with forks Metric



#### Machine on lowered stabilisers with forks Metric



## Machine on lowered stabilisers with tunneling platform (Metric)



Machine on lowered stabilisers with underground mining platform (Metric)



Machine on tyres with tyre handler TH 33 (Metric)

Machine on lowered stabilisers with tyre handler TH 33 (Metric)





### **Mining Specifications**

|                                                       | MT-X 1033 A Mining |
|-------------------------------------------------------|--------------------|
| Lifting function                                      |                    |
| Clamp predisposition (controls from cabin)            | 0                  |
| Comfort Ride Control (CRC) boom suspension            | 0                  |
| Working platform predisposition with remote control   | \$                 |
| Lighting                                              |                    |
| Brake Lights ON When Park Brake ON                    | S                  |
| Flat Led Rotating Beacon                              | S                  |
| LED Flashing Lights On Cabin (Marker Lights)