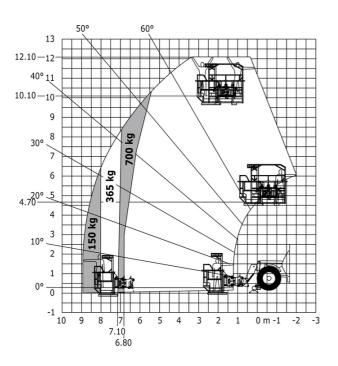

| Controls                                    | JSM                                                        |

### MT-X 1033 A Mining - Load chart

#### Machine on tyres with forks Metric



#### Machine on lowered stabilisers with forks Metric



## Machine on lowered stabilisers with tunneling platform (Metric)



Machine on lowered stabilisers with underground mining platform (Metric)



Machine on tyres with tyre handler TH 33 (Metric)

Machine on lowered stabilisers with tyre handler TH 33 (Metric)





### **Mining Specifications**

|                                                       | MT-X 1033 A Mining |
|-------------------------------------------------------|--------------------|
| Lifting function                                      |                    |
| Clamp predisposition (controls from cabin)            | 0                  |
| Comfort Ride Control (CRC) boom suspension            | 0                  |
| Working platform predisposition with remote control   | \$                 |
| Lighting                                              |                    |
| Brake Lights ON