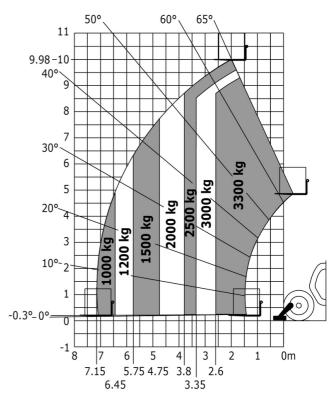

| Controls                                    | JSM                                                        |

### MT-X 1033 A Mining - Load chart

#### Machine on tyres with forks Metric



#### Machine on lowered stabilisers with forks Metric



## Machine on lowered stabilisers with tunneling platform (Metric)



Machine on lowered stabilisers with underground mining platform (Metric)



Machine on tyres with tyre handler TH 33 (Metric)

Machine on lowered stabilisers with tyre handler TH 33 (Metric)





### **Mining Specifications**

|                                                       | MT-X 1033 A Mining |
|-------------------------------------------------------|--------------------|
| Lifting function                                      |                    |
| Clamp predisposition (controls from cabin)            | 0                  |
| Comfort Ride Control (CRC) boom suspension            | 0                  |
| Working platform predisposition with remote control   | \$                 |
| Lighting