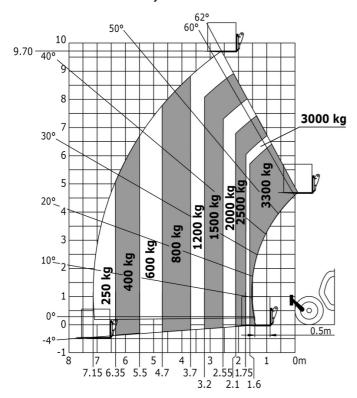

| Controls                                    | JSM                                                        |

### MT-X 1033 A Mining - Load chart

#### Machine on tyres with forks Metric



#### Machine on lowered stabilisers with forks Metric



## Machine on lowered stabilisers with tunneling platform (Metric)



Machine on lowered stabilisers with underground mining platform (Metric)



Machine on tyres with tyre handler TH 33 (Metric)

Machine on lowered stabilisers with tyre handler TH 33 (Metric)





### **Mining Specifications**

|                                                       | MT-X 1033 A Mining |
|-------------------------------------------------------|--------------------|
| Lifting function                                      |                    |
| Clamp predisposition (controls from cabin)            | 0                  |
| Comfort Ride Control (CRC) boom suspension            | 0                  |
| Working platform predisposition with remote con