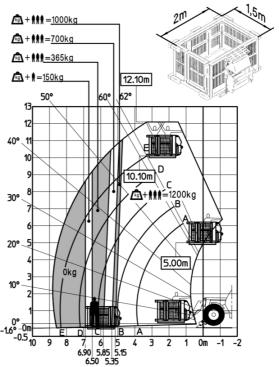

| Controls                                    | JSM                                                        |

### MT-X 1033 A Mining - Load chart

#### Machine on tyres with forks Metric



#### Machine on lowered stabilisers with forks Metric



## Machine on lowered stabilisers with tunneling platform (Metric)



Machine on lowered stabilisers with underground mining platform (Metric)



Machine on tyres with tyre handler TH 33 (Metric)

Machine on lowered stabilisers with tyre handler TH 33 (Metric)





### **Mining Specifications**

|                                                       | MT-X 1033 A Mining |
|-------------------------------------------------------|--------------------|
| Lifting function                                      |                    |
| Clamp predisposition (controls from cabin)            | 0                  |
| Comfort Ride Control (CRC) boom suspension            | 0                  |
| Working platform predisposition with remote control   | \$                 |
| Lighting                                              |                    |
| Brake Lights ON When Park Brake ON                    | S                  |
| Flat Led Rota