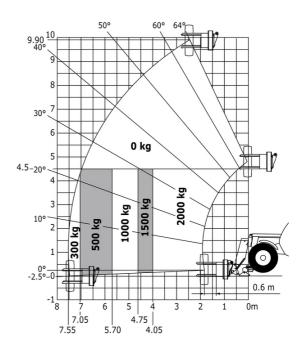

| Controls                                    | JSM                                                        |

### MT-X 1033 A Mining - Load chart

#### Machine on tyres with forks Metric



#### Machine on lowered stabilisers with forks Metric



## Machine on lowered stabilisers with tunneling platform (Metric)



Machine on lowered stabilisers with underground mining platform (Metric)



Machine on tyres with tyre handler TH 33 (Metric)

Machine on lowered stabilisers with tyre handler TH 33 (Metric)





### **Mining Specifications**

|                                                       | MT-X 1033 A Mining |
|-------------------------------------------------------|--------------------|
| Lifting function                                      |                    |
| Clamp predisposition (controls from cabin)            | 0                  |
| Comfort Ride Control (CRC) boom suspension            | 0                  |
| Working platform predisposition with remote control   | \$                 |
| Lighting                                              |                    |
| Brake Lights ON When Park Brake ON                    | S                  |
| Flat Led Rotating Beacon                              | S                  |
| LED Flashing Lights On Cabin (Marker Lights)