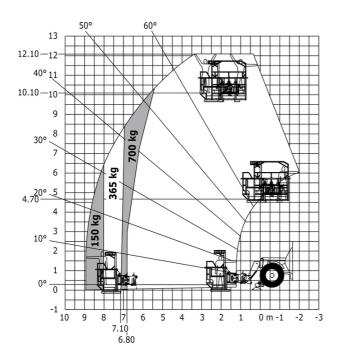

Machine on tyres with tyre handler TH 33 (Metric)

60°61° 50° 10 9.5-40° 7 30° 6 0 kg 4.5-20° 1000 kg 1500 kg 2000 kg 4 500 kg 3 100 kg 109 2 1 0 0 0.6 m -1└ 8 | 7.60 5 4 5.45 4.30 3 2 2.65 3.30 2.20 6 0m 1

Machine on lowered stabilisers with tyre handler TH 33 (Metric)