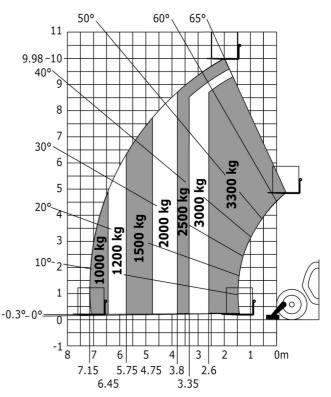

## MT-X 1033 A Mining - Load chart

## Machine on tyres with forks Metric

Machine on lowered stabilisers with tunneling platform (Metric)

Machine on lowered stabilisers with underground mining platform (Metric)

Machine on lowered stabilisers with forks Metric

| Capacities                                  | Metric                                      |
|---------------------------------------------|---------------------------------------------|
| Max. capacity                               | 3300 kg                                     |
| Max. lifting height                         | 9.98 m                                      |
| Max. outreach                               | 7.15 m                                      |
| Breakout force with bucket                  | 5330 daN                                    |
| Weight and dimensions                       |                                             |
| Overall length to carriage                  | l11 4.93 m                                  |
| Length to face of forks                     | l2 4.93 m                                   |
| Overall width                               | b1 2.25 m                                   |
| Overall height                              | h17 2.30 m                                  |
| Wheelbase                                   |                                             |
|                                             |                                             |
| Ground clearance                            | m4 0.44 m                                   |
| Overall cab width                           | b4 0.89 m                                   |
| Tilt-up angle                               | a4 12 °                                     |
| Tilt-down angle                             | a5 114 °                                    |
| External turning radius (over tyres)        | Wa1 3.66 m                                  |
| Unladen weight                              | 8570 kg                                     |
| Tires type                                  | Pneumatic                                   |
| Standard tires                              | Alliance 400/80 - 24 - 162A8                |
| Forks length / width / section              | l / e / s 1200 mm x 125 mm / 45 mm          |
| Performances                                |                                             |
| Lifting                                     | 6.70 s                                      |
| owering                                     | 5.40 s                                      |
| Extension                                   | 13.60 s                                     |
| Retraction                                  | 8.70 s                                      |
| Crowd                                       | 2.70 s                                      |
| Dump                                        | 2.30 s                                      |
| Engine                                      |                                             |
| Engine brand                                | Perkins                                     |
| Engine model                                | 1104D-44 TA                                 |
| Number of cylinders / Capacity of cylinders | 4 - 4400 cm³                                |
| .C. Engine power rating - Power             | 101 Hp / 74.50 kW                           |
| Max. torque / Engine rotation               | 410 Nm @ 1400 mm                            |
| Drawbar pull (Laden)                        | 9100 daN                                    |
| Transmission                                |                                             |
| Fransmission type                           | Torque converter                            |
| Number of gears (forward / reverse)         | 4 / 4                                       |
|                                             | 474<br>27 km/h                              |
| Max. travel speed                           | Z7 Kit/ii<br>Manual                         |
| Parking brake                               |                                             |
| Service brake                               | Oil-immersed multi-discs on front & rear ax |
|                                             |                                             |
| lydraulic pump type                         | Gear pump                                   |
| Hydraulic flow / Pressure                   | 106 l/min-250 bar                           |
| Tank capacities                             |                                             |
| Engine oil                                  | 111                                         |
| Hydraulic oil                               | 128 I                                       |
| Fuel tank                                   | 120 I                                       |
| Noise and vibration                         |                                             |
| Noise at driving position (LpA)             | 76 dB                                       |
| Noise to environment (LwA)                  | 104 dB                                      |
| Vibration on hands/arms                     | < 2.50 m/s²                                 |
| Miscellaneous                               |                                             |
| Steering wheels (front / rear)              | 2/2                                         |
| Drive wheels (front / rear)                 | 2/2                                         |
| Safety / Safety cab homologation            | Standard EN 15000 / ROPS - FOPS level 2 c   |
| Controls                                    | JSM                                         |