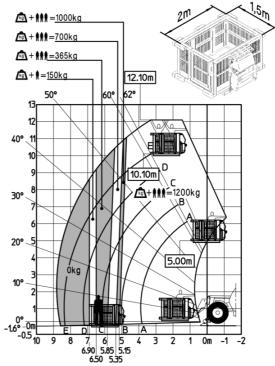

## Machine on tyres with forks Metric

Machine on lowered stabilisers with tunneling platform (Metric)

Machine on lowered stabilisers with underground mining platform (Metric)

Machine on lowered stabilisers with forks Metric