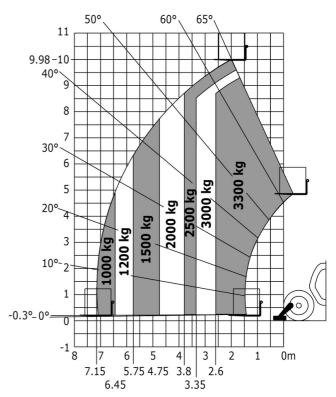

### MT-X 1033 A Mining - Load chart

#### Machine on lowered stabilisers with forks Metric