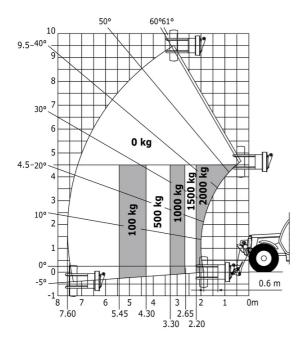

| 2/2                                                       |
| Safety / Safety cab homologation            | Standard EN 15000 / ROPS - FOPS level 2 cab               |
| Controls                                    | JSM                                                       |
|                                             | 33                                                        |

### MT-X 1033 A Mining - Load chart

#### Machine on tyres with forks Metric



#### Machine on lowered stabilisers with forks Metric



## Machine on lowered stabilisers with tunneling platform (Metric)



Machine on lowered stabilisers with underground mining platform (Metric)



Machine on tyres with tyre handler TH 33 (Metric)

Machine on lowered stabilisers with tyre handler TH 33 (Metric)





### **Mining Specifications**

|                                                       | MT-X 1033 A Mining |
|-------------------------------------------------------|--------------------|
| Lifting function                                      |                    |
| Clamp predisposition (controls from cabin)            | 0                  |
| Comfort Ride Control (CRC) boom suspension            | 0                  |
| Working platform predisposition with remote control   | S                  |
| Lighting                                              |                    |
| Brake Lights ON When Park Brake ON                    | S                  |
| Flat Led Rotating Beacon                              | S                  |
| LED Flashing Lights On Cabin (Marker Lights)