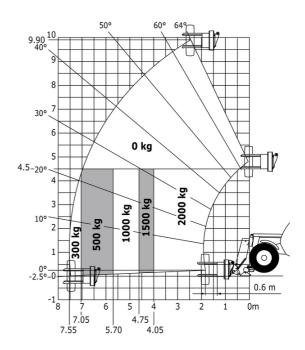

| 2/2                                                       |
| Safety / Safety cab homologation            | Standard EN 15000 / ROPS - FOPS level 2 cab               |
| Controls                                    | JSM                                                       |
|                                             | 33                                                        |

### MT-X 1033 A Mining - Load chart

#### Machine on tyres with forks Metric



#### Machine on lowered stabilisers with forks Metric



## Machine on lowered stabilisers with tunneling platform (Metric)



Machine on lowered stabilisers with underground mining platform (Metric)



Machine on tyres with tyre handler TH 33 (Metric)

Machine on lowered stabilisers with tyre handler TH 33 (Metric)





### **Mining Specifications**

|                                                       | MT-X 1033 A Mining |
|-------------------------------------------------------|--------------------|
| Lifting function                                      |                    |
| Clamp predisposition (controls from cabin)            | 0                  |
| Comfort Ride Control (CRC) boom suspension            | 0                  |
| Working platform predisposition with remote control   | S                  |
| Lighting                                              |                    |
| Brake Lights ON When Park Brake ON                    | S                  |
| Flat Led Rotating Beacon                              | S                  |
| LED Flashing Lights On Cabin (Marker Lights)