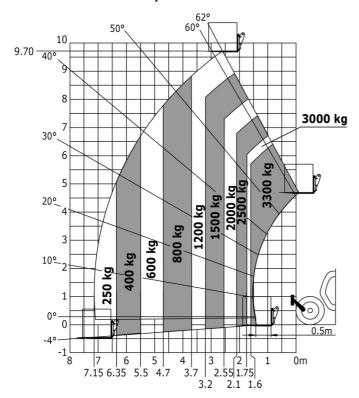

| < 2.50 m/s <sup>2</sup>                                   |
| Miscellaneous                               | • 2.00 m/3                                                |
| Steering wheels (front / rear)              | 2/2                                                       |
| Drive wheels (front / rear)                 | 2/2                                                       |
| Safety / Safety cab homologation            | Standard EN 15000 / ROPS - FOPS level 2 cab               |
| Controls                                    | JSM                                                       |
|                                             | 33                                                        |

### MT-X 1033 A Mining - Load chart

#### Machine on tyres with forks Metric



#### Machine on lowered stabilisers with forks Metric



## Machine on lowered stabilisers with tunneling platform (Metric)



Machine on lowered stabilisers with underground mining platform (Metric)



Machine on tyres with tyre handler TH 33 (Metric)

Machine on lowered stabilisers with tyre handler TH 33 (Metric)





### **Mining Specifications**

|                                                       | MT-X 1033 A Mining |
|-------------------------------------------------------|--------------------|
| Lifting function                                      |                    |
| Clamp predisposition (controls from cabin)            | 0                  |
| Comfort Ride Control (CRC) boom suspension            | 0                  |
| Working platform predisposition with remote con