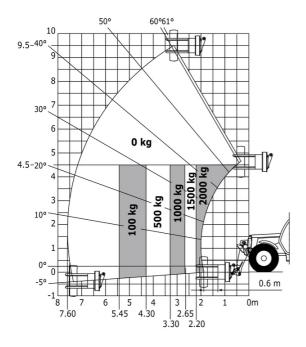

| Controls                                    | JSM                                                        |

### MT-X 1033 A Mining - Load chart

#### Machine on tyres with forks Metric



#### Machine on lowered stabilisers with forks Metric



## Machine on lowered stabilisers with tunneling platform (Metric)



Machine on lowered stabilisers with underground mining platform (Metric)



Machine on tyres with tyre handler TH 33 (Metric)

Machine on lowered stabilisers with tyre handler TH 33 (Metric)





### **Mining Specifications**

|                                                       | MT-X 1033 A Mining |
|-------------------------------------------------------|--------------------|
| Lifting function                                      |                    |
| Clamp predisposition (controls from cabin)            | 0                  |
| Comfort Ride Control (CRC) boom suspension            | 0                  |
| Working platform predisposition with remote control   | \$                 |
| Lighting                                              |                    |
| Brake Lights ON When Park Brake ON                    | S                  |
| Flat Led Rotating Beacon                              | S                  |
| LED Flashing Lights On Cabin (Marker Lights)