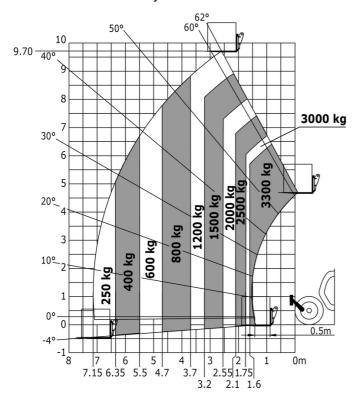

| Controls                                    | JSM                                                        |

### MT-X 1033 A Mining - Load chart

#### Machine on tyres with forks Metric



#### Machine on lowered stabilisers with forks Metric



## Machine on lowered stabilisers with tunneling platform (Metric)



Machine on lowered stabilisers with underground mining platform (Metric)



Machine on tyres with tyre handler TH 33 (Metric)

Machine on lowered stabilisers with tyre handler TH 33 (Metric)





### **Mining Specifications**

|                                                       | MT-X 1033 A Mining |
|-------------------------------------------------------|--------------------|
| Lifting function                                      |                    |
| Clamp predisposition (controls from cabin)            | 0                  |
| Comfort Ride Control (CRC) boom suspension            | 0                  |
| Working platform predisposition with remote con