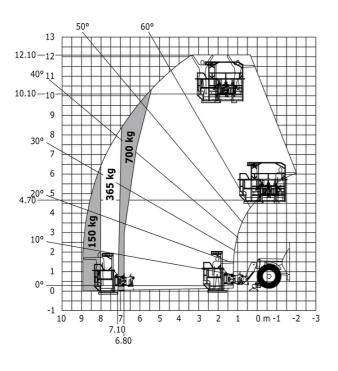

| Controls                                    | JSM                                                        |

### MT-X 1033 A Mining - Load chart

#### Machine on tyres with forks Metric



#### Machine on lowered stabilisers with forks Metric



## Machine on lowered stabilisers with tunneling platform (Metric)



Machine on lowered stabilisers with underground mining platform (Metric)



Machine on tyres with tyre handler TH 33 (Metric)

Machine on lowered stabilisers with tyre handler TH 33 (Metric)





### **Mining Specifications**

|                                                       | MT-X 1033 A Mining |
|-------------------------------------------------------|--------------------|
| Lifting function                                      |                    |
| Clamp predisposition (controls from cabin)            | 0                  |
| Comfort Ride Control (CRC) boom suspension            | 0                  |
| Working platform predisposition with remote control   | \$                 |
| Lighting                                              |                    |
| Brake Lights ON