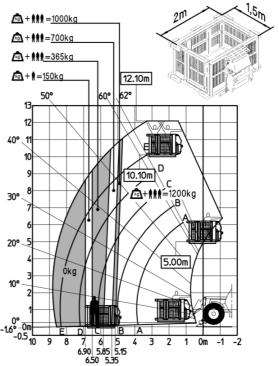

| Controls                                    | JSM                                                        |

### MT-X 1033 A Mining - Load chart

#### Machine on tyres with forks Metric



#### Machine on lowered stabilisers with forks Metric



## Machine on lowered stabilisers with tunneling platform (Metric)



Machine on lowered stabilisers with underground mining platform (Metric)



Machine on tyres with tyre handler TH 33 (Metric)

Machine on lowered stabilisers with tyre handler TH 33 (Metric)





### **Mining Specifications**

|                                                       | MT-X 1033 A Mining |
|-------------------------------------------------------|--------------------|
| Lifting function                                      |                    |
| Clamp predisposition (controls from cabin)            | 0                  |
| Comfort Ride Control (CRC) boom suspension            | 0                  |
| Working platform predisposition with remote control   | \$                 |
| Lighting                                              |                    |
| Brake Lights ON When Park Brake ON                    | S                  |
| Flat Led Rota