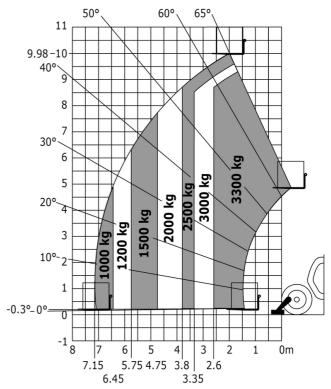

| Controls                                    | JSM                                                        |

### MT-X 1033 A Mining - Load chart

#### Machine on tyres with forks Metric



#### Machine on lowered stabilisers with forks Metric



## Machine on lowered stabilisers with tunneling platform (Metric)



Machine on lowered stabilisers with underground mining platform (Metric)



Machine on tyres with tyre handler TH 33 (Metric)

Machine on lowered stabilisers with tyre handler TH 33 (Metric)





### **Mining Specifications**

|                                                       | MT-X 1033 A Mining |
|-------------------------------------------------------|--------------------|
| Lifting function                                      |                    |
| Clamp predisposition (controls from cabin)            | 0                  |
| Comfort Ride Control (CRC) boom suspension            | 0                  |
| Working platform predisposition with remote control   | \$                 |
| Lighting