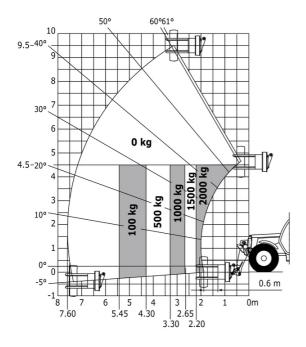

### MT-X 1033 A Mining - Load chart

#### Machine on lowered stabilisers with forks Metric

Machine on lowered stabilisers with tunneling platform (Metric)

Machine on lowered stabilisers with underground mining platform (Metric)

Machine on tyres with tyre handler TH 33 (Metric)