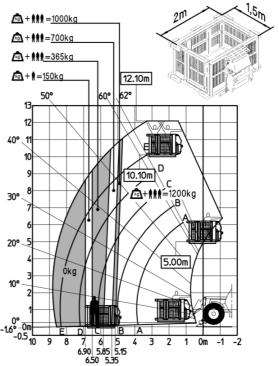

ar)              | 2/2                                                         |
| Drive wheels (front / rear)                 | 2/2                                                         |
| Safety / Safety cab homologation            | Standard EN 15000 / ROPS - FOPS level 2 cab                 |
| Controls                                    | JSM                                                         |
|                                             |                                                             |

### MT-X 1033 A Mining - Load chart

#### Machine on tyres with forks Metric



#### Machine on lowered stabilisers with forks Metric



Machine on lowered stabilisers with tunneling platform (Metric)



Machine on lowered stabilisers with underground mining platform (Metric)



Machine on tyres with tyre handler TH 33 (Metric)

Machine on lowered stabilisers with tyre handler TH 33 (Metric)





## **Mining Specifications**

|                                                       | MT-X 1033 A Mining |
|-------------------------------------------------------|--------------------|
| Lifting function                                      |                    |
| Clamp predisposition (controls from cabin)            | 0                  |
| Comfort Ride Control (CRC) boom suspension            | 0                  |
| Working platform predisposition with remote control   | \$                 |
| Lighting                                              |                    |
| Brake Lights ON When Park Brake ON                    | S                  |
| Flat Led Rotat