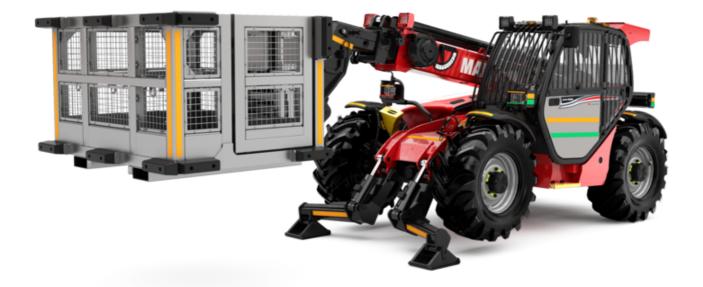

Technical sheet:

# MT-X 1033 A MINING

|                                             | MT-X 1033 A MINING Created on May 20, 2024 at 8:38:41 PM 01 |
|---------------------------------------------|-------------------------------------------------------------|
| Capacities                                  | Metric                                                      |
| Max. capacity                               | 3300 kg                                                     |
| Max. lifting height                         | 9.98 m                                                      |
| Max. outreach                               | 7.15 m                                                      |
| Breakout force with bucket                  | 5330 daN                                                    |
| Weight and dimensions                       |                                                             |
| Overall length to carriage                  | l11 4.93 m                                                  |
| Length to face of forks                     | l2 4.93 m                                                   |
| Overall width                               | b1 2.25 m                                                   |
| Overall height                              | h17 2.30 m                                                  |
| Wheelbase                                   | y 2.69 m                                                    |
| Ground clearance                            | m4 0.44 m                                                   |
| Overall cab width                           | b4 0.89 m                                                   |
| Tilt-up angle                               | a4 12 °                                                     |
| Tilt-down angle                             | a5 114°                                                     |
| External turning radius (over tyres)        | Wa1 3.66 m                                                  |
| Unladen weight                              | 8570 kg                                                     |
| Tires type                                  | Pneumatic                                                   |
| Standard tires                              | Alliance 400/80 - 24 - 162A8                                |
| Forks length / width / section              | I / e / s 1200 mm x 125 mm / 45 mm                          |
| Performances                                |                                                             |
| Lifting                                     | 6.70 s                                                      |
| Lowering                                    | 5.40 s                                                      |
| Extension                                   | 13.60 s                                                     |
| Retraction                                  | 8.70 s                                                      |
| Crowd                                       | 2.70 s                                                      |
| Dump                                        | 2.30 s                                                      |
| Engine                                      |                                                             |
| Engine brand                                | Perkins                                                     |
| Engine model                                | 1104D-44 TA                                                 |
| Number of cylinders / Capacity of cylinders | 4 - 4400 cm³                                                |
| I.C. Engine power rating - Power            | 101 Hp / 74.50 kW                                           |
| Max. torque / Engine rotation               | 410 Nm @ 1400 rpm                                           |
| Drawbar pull (Laden)                        | 9100 daN                                                    |
| Transmission                                |                                                             |
| Transmission type                           | Torque converter                                            |
| Number of gears (forward / reverse)         | 4 / 4                                                       |
| Max. travel speed                           | 27 km/h                                                     |
| Parking brake                               | Manual                                                      |
| Service brake                               | Oil-immersed multi-discs on front & rear axles              |
| Hydraulics                                  |                                                             |
| Hydraulic pump type                         | Gear pump                                                   |
| Hydraulic flow / Pressure                   | 106 l/min-250 bar                                           |
| Tank capacities                             |                                                             |
| Engine oil                                  | 11                                                          |
| Hydraulic oil                               | 128                                                         |
| Fuel tank                                   | 120                                                         |
| Noise and vibration                         |                                                             |
| Noise at driving position (LpA)             | 76 dB                                                       |
| Noise to environment (LwA)                  | 104 dB                                                      |
| Vibration on hands/arms                     | < 2.50 m/s²                                                 |
| Miscellaneous                               |                                                             |
| Steering wheels (front / rear)              | 2/2                                                         |
| Drive wheels (front / rear)                 | 2/2                                                         |
| Safety / Safety cab homologation            | Standard EN 15000 / ROPS - FOPS level 2 cab                 |
| Controls                                    | JSM                                                         |
|                                             |                                                             |