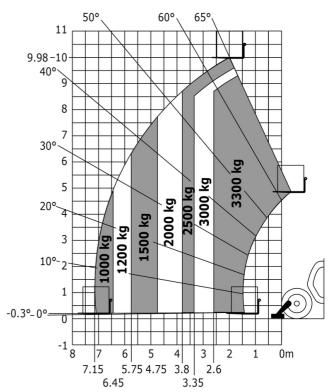

### MT-X 1033 A Mining - Load chart

#### Machine on lowered stabilisers with forks Metric

Machine on lowered stabilisers with tunneling platform (Metric)

Machine on lowered stabilisers with underground mining platform (Metric)

Machine on tyres with tyre handler TH 33 (Metric)