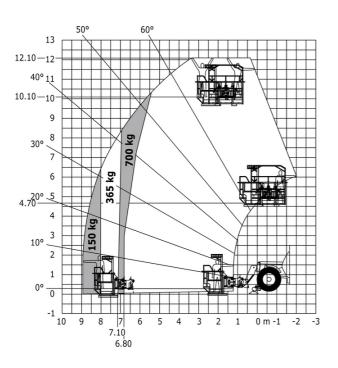

### MT-X 1033 A Mining - Load chart

#### Machine on lowered stabilisers with forks Metric

Machine on lowered stabilisers with tunneling platform (Metric)

Machine on lowered stabilisers with underground mining platform (Metric)

Machine on tyres with tyre handler TH 33 (Metric)

Machine on lowered stabilisers with tyre handler TH 33 (Metric)