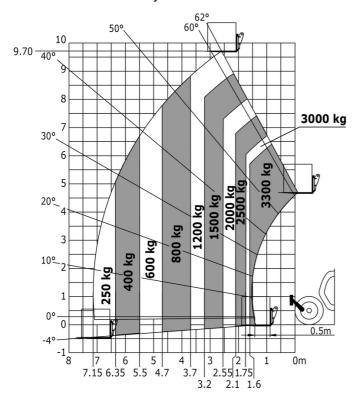

2.50 m/s²                                                 |
| Miscellaneous                               |                                                             |
| Steering wheels (front / rear)              | 2/2                                                         |
| Drive wheels (front / rear)                 | 2/2                                                         |
| Safety / Safety cab homologation            | Standard EN 15000 / ROPS - FOPS level 2 cab                 |
| Controls                                    | JSM                                                         |
|                                             |                                                             |

### MT-X 1033 A Mining - Load chart

#### Machine on tyres with forks Metric



#### Machine on lowered stabilisers with forks Metric



Machine on lowered stabilisers with tunneling platform (Metric)



Machine on lowered stabilisers with underground mining platform (Metric)



Machine on tyres with tyre handler TH 33 (Metric)

Machine on lowered stabilisers with tyre handler TH 33 (Metric)





## **Mining Specifications**

|                                                       | MT-X 1033 A Mining |
|-------------------------------------------------------|--------------------|
| Lifting function                                      |                    |
| Clamp predisposition (controls from cabin)            | 0                  |
| Comfort Ride Control (CRC) boom suspension            | 0                  |
| Working platform predisposition with remote control