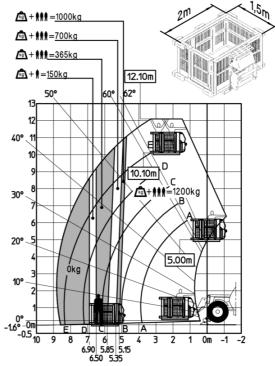

Machine on tyres with tyre handler TH 33 (Metric)

60°61° 50° 10 9.5-40° 7 30° 6 0 kg 4.5-20° 1000 kg 1500 kg 2000 kg 4 500 kg 3 100 kg 109 2 1 0 0 0.6 m -1└ 8 | 7.60 5 4 5.45 4.30 3 2 2.65 3.30 2.20 6 0m 1

Machine on lowered stabilisers with tyre handler TH 33 (Metric)