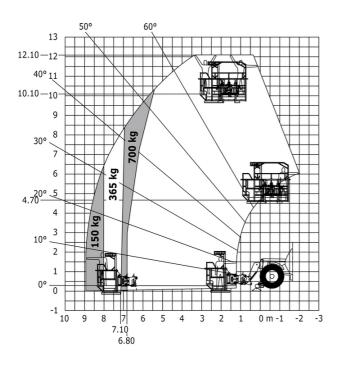

## Machine on tyres with forks Metric

Machine on lowered stabilisers with tunneling platform (Metric)

Machine on lowered stabilisers with underground mining platform (Metric)

Machine on lowered stabilisers with forks Metric