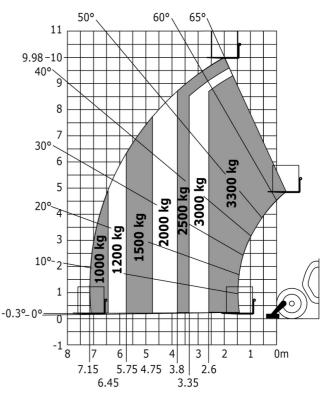

## MT-X 1033 A Mining - Load chart

## Machine on tyres with forks Metric

Machine on lowered stabilisers with tunneling platform (Metric)

Machine on lowered stabilisers with underground mining platform (Metric)

Machine on lowered stabilisers with forks Metric