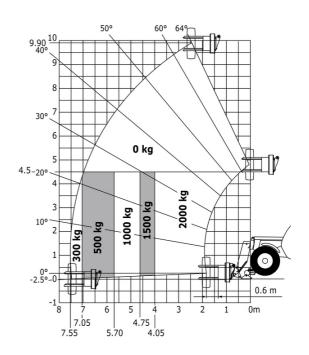

Machine on tyres with tyre handler TH 33 (Metric)

60°61° 50° 10 9.5-40° 7 30° 6 0 kg 4.5-20° 1000 kg 1500 kg 2000 kg 4 500 kg 3 100 kg 109 2 1 0 0 0.6 m -1└ 8 | 7.60 5 4 5.45 4.30 3 2 2.65 3.30 2.20 6 0m 1

Machine on lowered stabilisers with tyre handler TH 33 (Metric)