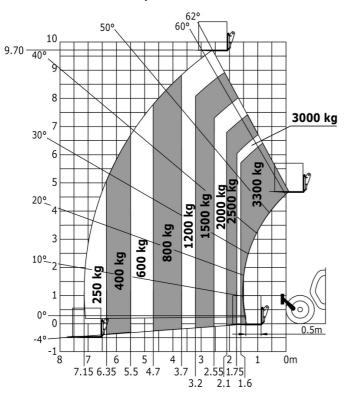

## MT-X 1033 A Mining - Load chart

## Machine on tyres with forks Metric

Machine on lowered stabilisers with tunneling platform (Metric)

Machine on lowered stabilisers with underground mining platform (Metric)

Machine on lowered stabilisers with forks Metric

| Capacities                                  | Metric                                     |
|---------------------------------------------|--------------------------------------------|
| Max. capacity                               | 3300 kg                                    |
| Max. lifting height                         | 9.98 m                                     |
| /ax. outreach                               | 7.15 m                                     |
| reakout force with bucket                   | 5330 daN                                   |
| Veight and dimensions                       |                                            |
| verall length to carriage                   | l11 4.93 m                                 |
| ength to face of forks                      | l2 4.93 m                                  |
| Dverall width                               | b1 2.25 m                                  |
| Overall height                              | h17 2.30 m                                 |
| Vheelbase                                   | y 2.69 m                                   |
| Sround clearance                            | m4 0.44 m                                  |
| Dverall cab width                           | b4 0.89 m                                  |
| Filt-up angle                               | a4 12 °                                    |
| Filt-down angle                             | a5 114 °                                   |
| External turning radius (over tyres)        | Wa1 3.66 m                                 |
| Jnladen weight                              | 8570 kg                                    |
| Fires type                                  | Pneumatic                                  |
| Standard tires                              | Alliance 400/80 - 24 - 162A8               |
| Forks length / width / section              | I / e / s 1200 mm x 125 mm / 45 mm         |
| Performances                                |                                            |
| Lifting                                     | 6.70 s                                     |
| owering                                     | 5.40 s                                     |
| Extension                                   | 13.60 s                                    |
| Retraction                                  | 8.70 s                                     |
| Crowd                                       | 2.70 s                                     |
| Dump                                        | 2.70 s                                     |
| Engine                                      | 2.30 3                                     |
| Engine brand                                | Perkins                                    |
| -                                           | 1104D-44 TA                                |
| Engine model                                | 4 - 4400 cm <sup>3</sup>                   |
| Number of cylinders / Capacity of cylinders |                                            |
| .C. Engine power rating - Power             | 101 Hp / 74.50 kW                          |
| Max. torque / Engine rotation               | 410 Nm @ 1400 pm                           |
| Drawbar pull (Laden)                        | 9100 daN                                   |
| Transmission                                |                                            |
| Fransmission type                           | Torque converter                           |
| Number of gears (forward / reverse)         | 4 / 4<br>07 lm /l                          |
| Max. travel speed                           | 27 km/h                                    |
| Parking brake                               | Manual                                     |
| Service brake                               | Oil-immersed multi-discs on front & rear a |
| - Indraulics                                |                                            |
| Hydraulic pump type                         | Gear pump                                  |
| Hydraulic flow / Pressure                   | 106 l/min-250 bar                          |
| Tank capacities                             |                                            |
| Engine oil                                  | 111                                        |
| Hydraulic oil                               | 128                                        |
| Euel tank                                   | 120                                        |
| voise and vibration                         |                                            |
| Noise at driving position (LpA)             | 76 dB                                      |
| Noise to environment (LwA)                  | 104 dB                                     |
| Vibration on hands/arms                     | < 2.50 m/s <sup>2</sup>                    |
| Viscellaneous                               |                                            |
| Steering wheels (front / rear)              | 2 / 2                                      |
| Drive wheels (front / rear)                 | 2/2                                        |
| Safety / Safety cab homologation            | Standard EN 15000 / ROPS - FOPS level 2    |