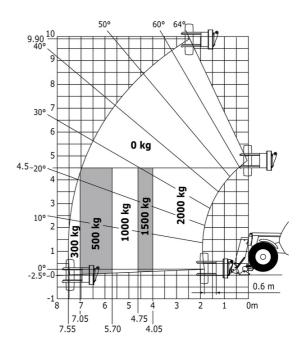

| 2/2                                                          |
| Drive wheels (front / rear)                 | 2/2                                                          |
| Safety / Safety cab homologation            | Standard EN 15000 / ROPS - FOPS level 2 cab                  |
| Controls                                    | JSM                                                          |

### MT-X 1033 A Mining - Load chart

#### Machine on tyres with forks Metric



#### Machine on lowered stabilisers with forks Metric



## Machine on lowered stabilisers with tunneling platform (Metric)



Machine on lowered stabilisers with underground mining platform (Metric)



Machine on tyres with tyre handler TH 33 (Metric)

Machine on lowered stabilisers with tyre handler TH 33 (Metric)





### **Mining Specifications**

|                                                       | MT-X 1033 A Mining |
|-------------------------------------------------------|--------------------|
| Lifting function                                      |                    |
| Clamp predisposition (controls from cabin)            | 0                  |
| Comfort Ride Control (CRC) boom suspension            | 0                  |
| Working platform predisposition with remote control   | S                  |
| Lighting                                              |                    |
| Brake Lights ON When Park Brake ON                    | S                  |
| Flat Led Rotating Beacon                              | S                  |
| LED Flashing Lights On Cabin (Marker Lights)