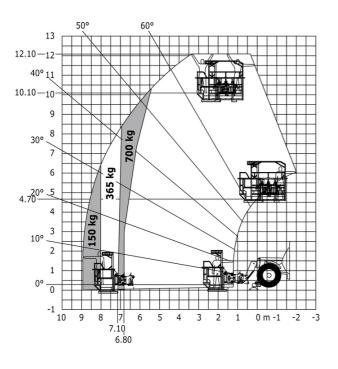

## Machine on lowered stabilisers with tunneling platform (Metric)

Machine on lowered stabilisers with underground mining platform (Metric)

Machine on tyres with tyre handler TH 33 (Metric)

Machine on lowered stabilisers with tyre handler TH 33 (Metric)