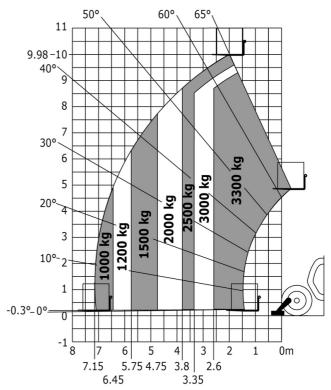

### MT-X 1033 A Mining - Load chart

#### Machine on lowered stabilisers with forks Metric