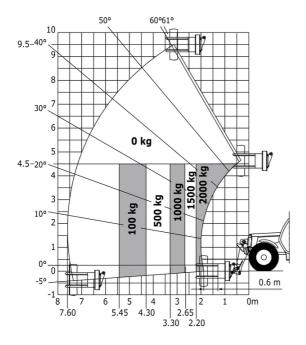

| 2/2                                                          |
| Drive wheels (front / rear)                 | 2/2                                                          |
| Safety / Safety cab homologation            | Standard EN 15000 / ROPS - FOPS level 2 cab                  |
| Controls                                    | JSM                                                          |

### MT-X 1033 A Mining - Load chart

#### Machine on tyres with forks Metric



#### Machine on lowered stabilisers with forks Metric



## Machine on lowered stabilisers with tunneling platform (Metric)



Machine on lowered stabilisers with underground mining platform (Metric)



Machine on tyres with tyre handler TH 33 (Metric)

Machine on lowered stabilisers with tyre handler TH 33 (Metric)





### **Mining Specifications**

|                                                       | MT-X 1033 A Mining |
|-------------------------------------------------------|--------------------|
| Lifting function                                      |                    |
| Clamp predisposition (controls from cabin)            | 0                  |
| Comfort Ride Control (CRC) boom suspension            | 0                  |
| Working platform predisposition with remote control   | S                  |
| Lighting                                              |                    |
| Brake Lights ON When Park Brake ON                    | S                  |
| Flat Led Rotating Beacon                              | S                  |
| LED Flashing Lights On Cabin (Marker Lights)