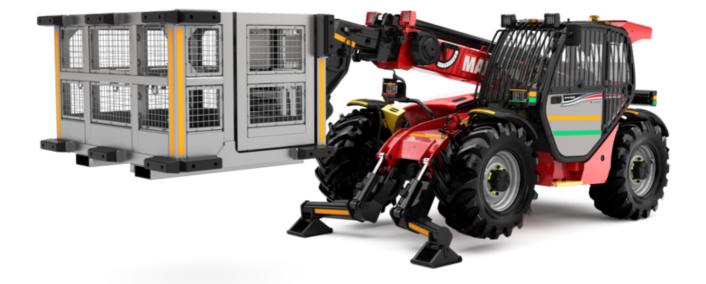

## Machine on lowered stabilisers with tunneling platform (Metric)

Machine on lowered stabilisers with underground mining platform (Metric)

Machine on tyres with tyre handler TH 33 (Metric)

Machine on lowered stabilisers with tyre handler TH 33 (Metric)