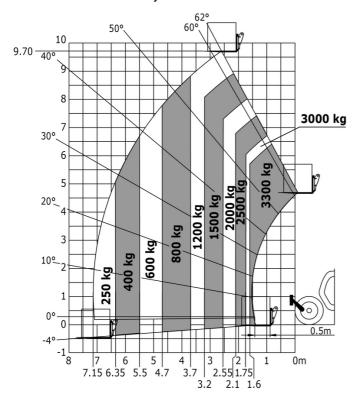

|
| Vibration on hands/arms                     | < 2.50 m/s²                                                  |
| Miscellaneous                               |                                                              |
| Steering wheels (front / rear)              | 2/2                                                          |
| Drive wheels (front / rear)                 | 2/2                                                          |
| Safety / Safety cab homologation            | Standard EN 15000 / ROPS - FOPS level 2 cab                  |
| Controls                                    | JSM                                                          |

### MT-X 1033 A Mining - Load chart

#### Machine on tyres with forks Metric



#### Machine on lowered stabilisers with forks Metric



## Machine on lowered stabilisers with tunneling platform (Metric)



Machine on lowered stabilisers with underground mining platform (Metric)



Machine on tyres with tyre handler TH 33 (Metric)

Machine on lowered stabilisers with tyre handler TH 33 (Metric)





### **Mining Specifications**

|                                                       | MT-X 1033 A Mining |
|-------------------------------------------------------|--------------------|
| Lifting function                                      |                    |
| Clamp predisposition (controls from cabin)            | 0                  |
| Comfort Ride Control (CRC) boom suspension            | 0                  |
| Working platform predisposition with remote con