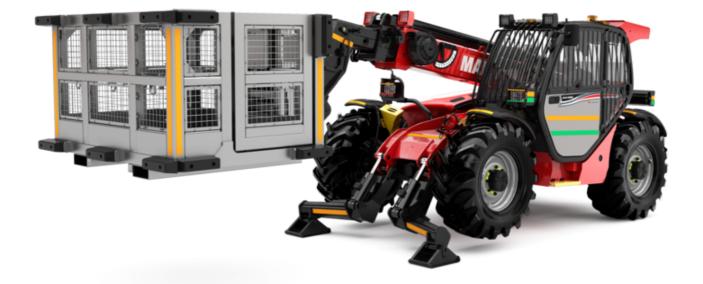

Technical sheet:

# MT-X 1033 A MINING

|                                              | MT-X 1033 A MINING Created on 1 May 2024 at 5:51:11 PI | WULC |
|----------------------------------------------|--------------------------------------------------------|------|
| Capacities                                   | Metric                                                 |      |
| Max. capacity                                | 3300 kg                                                |      |
| Max. lifting height                          | 9.98 m                                                 |      |
| Max. outreach                                | 7.15 m                                                 |      |
| Breakout force with bucket                   | 5330 daN                                               |      |
| Weight and dimensions                        |                                                        |      |
| Overall length to carriage                   | l11 4.93 m                                             |      |
| Length to face of forks                      | l2 4.93 m                                              |      |
| Overall width                                | b1 2.25 m                                              |      |
| Overall height                               | h17 2.30 m                                             |      |
| Wheelbase                                    | y 2.69 m                                               |      |
| Ground clearance                             | m4 0.44 m                                              |      |
| Overall cab width                            | b4 0.89 m                                              |      |
| Tilt-up angle                                | a4 12 °                                                |      |
| Tilt-down angle                              | a5 114°                                                |      |
| External turning radius (over tyres)         | Wa1 3.66 m                                             |      |
| Unladen weight                               | 8570 kg                                                |      |
| Tires type                                   | Pneumatic                                              |      |
| Standard tires                               | Alliance 400/80 - 24 - 162A8                           |      |
| Forks length / width / section               | I / e / s 1200 mm x 125 mm / 45 mm                     |      |
| Performances                                 | 17 C / 3 1200 Hill X 123 Hill / 43 Hill                |      |
| Lifting                                      | 6.70 s                                                 |      |
|                                              | 5.40 s                                                 |      |
| Lowering  Extension                          | 13.60 s                                                |      |
| Retraction                                   | 8.70 s                                                 |      |
|                                              |                                                        |      |
| Crowd                                        | 2.70 s                                                 |      |
| Dump<br>Engine                               | 2.30 s                                                 |      |
| Engine brand                                 | Perkins                                                |      |
| Engine model                                 | 1104D-44 TA                                            |      |
| Number of cylinders / Capacity of cylinders  | 4 - 4400 cm <sup>3</sup>                               |      |
| I.C. Engine power rating - Power             | 101 Hp / 74.50 kW                                      |      |
| Max. torque / Engine rotation                | 410 Nm @ 1400 rpm                                      |      |
| Drawbar pull (Laden)                         | 9100 daN                                               |      |
| Transmission                                 | 9100 dain                                              |      |
| Transmission type                            | Torque converter                                       |      |
| Number of gears (forward / reverse)          | 4 / 4                                                  |      |
|                                              | 4 / 4<br>27 km/h                                       |      |
| Max. travel speed Parking brake              | Manual                                                 |      |
| Service brake                                | Oil-immersed multi-discs on front & rear ax            | ıloo |
|                                              | On-infinersed mutu-discs on from wheat ax              | 1162 |
| Hydraulics                                   | Construen                                              |      |
| Hydraulic pump type                          | Gear pump                                              |      |
| Hydraulic flow / Pressure                    | 106 l/min-250 bar                                      |      |
| Tank capacities                              | 44.1                                                   |      |
| Engine oil                                   | 111                                                    |      |
| Hydraulic oil                                | 128                                                    |      |
| Fuel tank                                    | 120 l                                                  |      |
| Noise and vibration                          | 77.40                                                  |      |
| Noise at driving position (LpA)              | 76 dB                                                  |      |
| Noise to environment (LwA)                   | 104 dB                                                 |      |
| Vibration on hands/arms                      | < 2.50 m/s²                                            |      |
| Miscellaneous Charity who also (front trans) | 0/0                                                    |      |
| Steering wheels (front / rear)               | 2/2                                                    |      |
| Drive wheels (front / rear)                  | 2/2                                                    |      |
| Safety / Safety cab homologation             | Standard EN 15000 / ROPS - FOPS level 2 o              | aD   |
| Controls                                     | JSM                                                    |      |