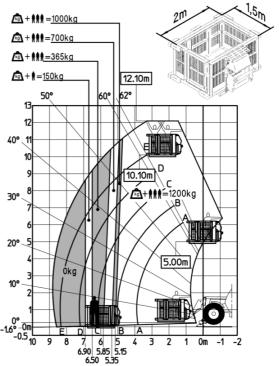

### MT-X 1033 A Mining - Load chart

## Machine on lowered stabilisers with tunneling platform (Metric)

Machine on lowered stabilisers with underground mining platform (Metric)

Machine on tyres with tyre handler TH 33 (Metric)

Machine on lowered stabilisers with tyre handler TH 33 (Metric)