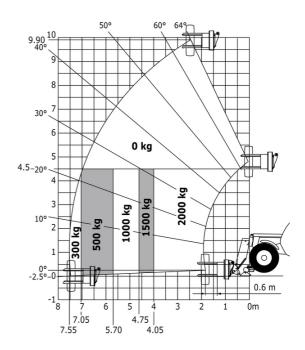

|      |
| Drive wheels (front / rear)                  | 2/2                                                    |      |
| Safety / Safety cab homologation             | Standard EN 15000 / ROPS - FOPS level 2 o              | aD   |
| Controls                                     | JSM                                                    |      |

### MT-X 1033 A Mining - Load chart

#### Machine on tyres with forks Metric



#### Machine on lowered stabilisers with forks Metric



## Machine on lowered stabilisers with tunneling platform (Metric)



Machine on lowered stabilisers with underground mining platform (Metric)



Machine on tyres with tyre handler TH 33 (Metric)

Machine on lowered stabilisers with tyre handler TH 33 (Metric)





### **Mining Specifications**

|                                                       | MT-X 1033 A Mining |
|-------------------------------------------------------|--------------------|
| Lifting function                                      |                    |
| Clamp predisposition (controls from cabin)            | 0                  |
| Comfort Ride Control (CRC) boom suspension            | 0                  |
| Working platform predisposition with remote control   | S                  |
| Lighting                                              |                    |
| Brake Lights ON When Park Brake ON                    | S                  |
| Flat Led Rotating Beacon                              | S                  |
| LED Flashing Lights On Cabin (Marker Lights)