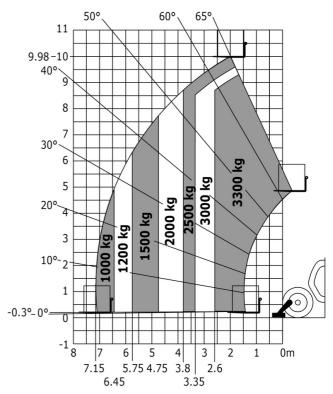

### MT-X 1033 A Mining - Load chart

#### Machine on lowered stabilisers with forks Metric