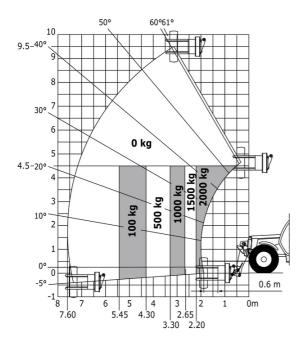

|      |
| Drive wheels (front / rear)                  | 2/2                                                    |      |
| Safety / Safety cab homologation             | Standard EN 15000 / ROPS - FOPS level 2 o              | aD   |
| Controls                                     | JSM                                                    |      |

### MT-X 1033 A Mining - Load chart

#### Machine on tyres with forks Metric



#### Machine on lowered stabilisers with forks Metric



## Machine on lowered stabilisers with tunneling platform (Metric)



Machine on lowered stabilisers with underground mining platform (Metric)



Machine on tyres with tyre handler TH 33 (Metric)

Machine on lowered stabilisers with tyre handler TH 33 (Metric)





### **Mining Specifications**

|                                                       | MT-X 1033 A Mining |
|-------------------------------------------------------|--------------------|
| Lifting function                                      |                    |
| Clamp predisposition (controls from cabin)            | 0                  |
| Comfort Ride Control (CRC) boom suspension            | 0                  |
| Working platform predisposition with remote control   | S                  |
| Lighting                                              |                    |
| Brake Lights ON When Park Brake ON                    | S                  |
| Flat Led Rotating Beacon                              | S                  |
| LED Flashing Lights On Cabin (Marker Lights)