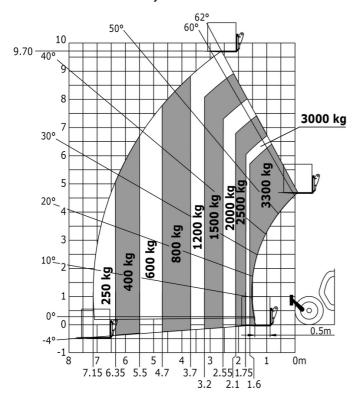

|      |
| Vibration on hands/arms                      | < 2.50 m/s²                                            |      |
| Miscellaneous Charity who also (front trans) | 0/0                                                    |      |
| Steering wheels (front / rear)               | 2/2                                                    |      |
| Drive wheels (front / rear)                  | 2/2                                                    |      |
| Safety / Safety cab homologation             | Standard EN 15000 / ROPS - FOPS level 2 o              | aD   |
| Controls                                     | JSM                                                    |      |

### MT-X 1033 A Mining - Load chart

#### Machine on tyres with forks Metric



#### Machine on lowered stabilisers with forks Metric



## Machine on lowered stabilisers with tunneling platform (Metric)



Machine on lowered stabilisers with underground mining platform (Metric)



Machine on tyres with tyre handler TH 33 (Metric)

Machine on lowered stabilisers with tyre handler TH 33 (Metric)





### **Mining Specifications**

|                                                       | MT-X 1033 A Mining |
|-------------------------------------------------------|--------------------|
| Lifting function                                      |                    |
| Clamp predisposition (controls from cabin)            | 0                  |
| Comfort Ride Control (CRC) boom suspension            | 0                  |
| Working platform predisposition with remote con