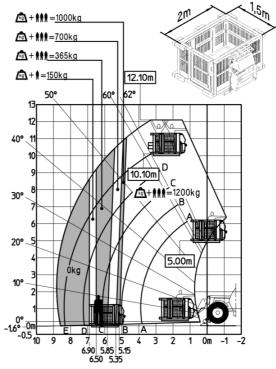

## Machine on tyres with forks Metric

Machine on lowered stabilisers with tunneling platform (Metric)

Machine on lowered stabilisers with underground mining platform (Metric)

Machine on lowered stabilisers with forks Metric