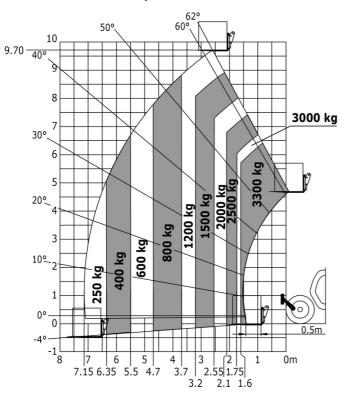

## MT-X 1033 A Mining - Load chart

## Machine on tyres with forks Metric

Machine on lowered stabilisers with tunneling platform (Metric)

Machine on lowered stabilisers with underground mining platform (Metric)

Machine on lowered stabilisers with forks Metric