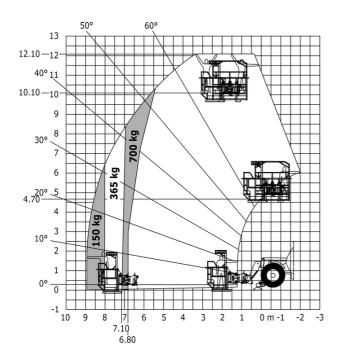

Machine on tyres with tyre handler TH 33 (Metric)

60°61° 50° 10 9.5-40° 7 30° 6 0 kg 1000 kg 2000 kg 2000 kg 4.5-20° 4 500 kg 3 100 kg 109 2 1 0 0.6 m -1└ 8 | 7.60 5 4 5.45 4.30 3 2 2.65 3.30 2.20 6 0m 1

Machine on lowered stabilisers with tyre handler TH 33 (Metric)