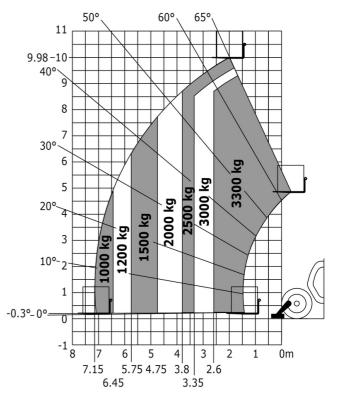

## MT-X 1033 A Mining - Load chart

## Machine on tyres with forks Metric

Machine on lowered stabilisers with tunneling platform (Metric)

Machine on lowered stabilisers with underground mining platform (Metric)

Machine on lowered stabilisers with forks Metric