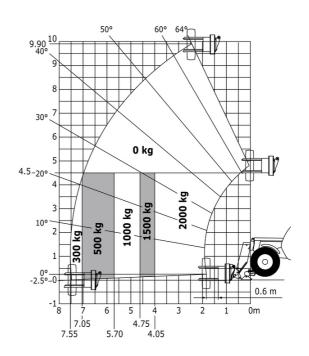

Machine on tyres with tyre handler TH 33 (Metric)

60°61° 50° 10 9.5-40° 7 30° 6 0 kg 1000 kg 2000 kg 2000 kg 4.5-20° 4 500 kg 3 100 kg 109 2 1 0 0.6 m -1└ 8 | 7.60 5 4 5.45 4.30 3 2 2.65 3.30 2.20 6 0m 1

Machine on lowered stabilisers with tyre handler TH 33 (Metric)