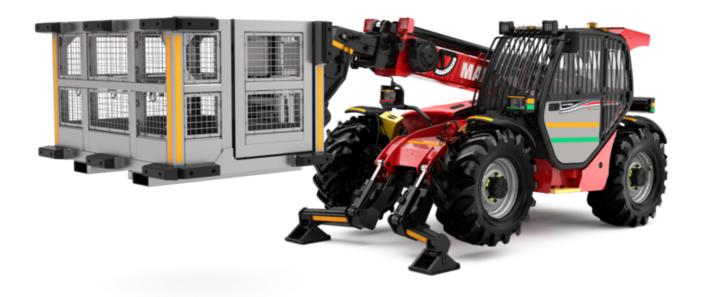

## Machine on tyres with forks Metric

Machine on lowered stabilisers with tunneling platform (Metric)

Machine on lowered stabilisers with underground mining platform (Metric)

Machine on lowered stabilisers with forks Metric