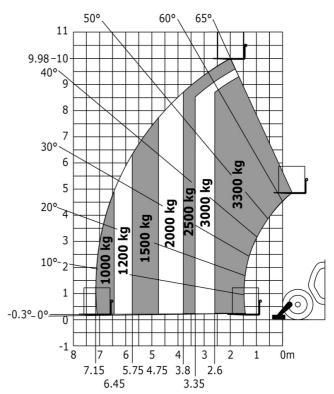

| Controls                                    | JSM                                                        |

### MT-X 1033 A Mining - Load chart

#### Machine on tyres with forks Metric



#### Machine on lowered stabilisers with forks Metric



## Machine on lowered stabilisers with tunneling platform (Metric)



Machine on lowered stabilisers with underground mining platform (Metric)



Machine on tyres with tyre handler TH 33 (Metric)

Machine on lowered stabilisers with tyre handler TH 33 (Metric)





### **Mining Specifications**

|                                                       | MT-X 1033 A Mining |
|-------------------------------------------------------|--------------------|
| Lifting function                                      |                    |
| Clamp predisposition (controls from cabin)            | 0                  |
| Comfort Ride Control (CRC) boom suspension            | 0                  |
| Working platform predisposition with remote control   | \$                 |
| Lighting