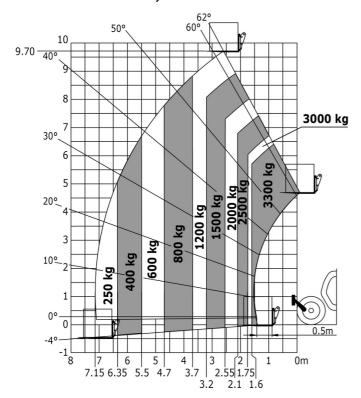

| Controls                                    | JSM                                                        |

### MT-X 1033 A Mining - Load chart

#### Machine on tyres with forks Metric



#### Machine on lowered stabilisers with forks Metric



## Machine on lowered stabilisers with tunneling platform (Metric)



Machine on lowered stabilisers with underground mining platform (Metric)



Machine on tyres with tyre handler TH 33 (Metric)

Machine on lowered stabilisers with tyre handler TH 33 (Metric)





### **Mining Specifications**

|                                                       | MT-X 1033 A Mining |
|-------------------------------------------------------|--------------------|
| Lifting function                                      |                    |
| Clamp predisposition (controls from cabin)            | 0                  |
| Comfort Ride Control (CRC) boom suspension            | 0                  |
| Working platform predisposition with remote con