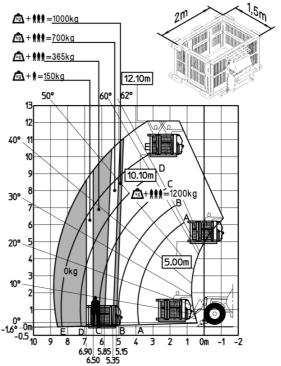

| Controls                                    | JSM                                                        |

### MT-X 1033 A Mining - Load chart

#### Machine on tyres with forks Metric



#### Machine on lowered stabilisers with forks Metric



## Machine on lowered stabilisers with tunneling platform (Metric)



Machine on lowered stabilisers with underground mining platform (Metric)



Machine on tyres with tyre handler TH 33 (Metric)

Machine on lowered stabilisers with tyre handler TH 33 (Metric)





### **Mining Specifications**

|                                                       | MT-X 1033 A Mining |
|-------------------------------------------------------|--------------------|
| Lifting function                                      |                    |
| Clamp predisposition (controls from cabin)            | 0                  |
| Comfort Ride Control (CRC) boom suspension            | 0                  |
| Working platform predisposition with remote control   | \$                 |
| Lighting                                              |                    |
| Brake Lights ON When Park Brake ON                    | S                  |
| Flat Led Rota