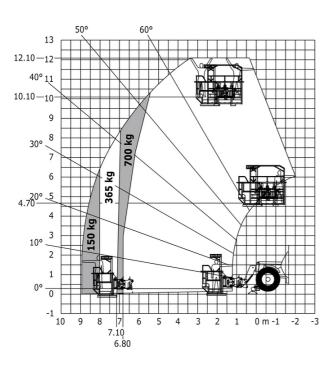

| Controls                                    | JSM                                                        |

### MT-X 1033 A Mining - Load chart

#### Machine on tyres with forks Metric



#### Machine on lowered stabilisers with forks Metric



## Machine on lowered stabilisers with tunneling platform (Metric)



Machine on lowered stabilisers with underground mining platform (Metric)



Machine on tyres with tyre handler TH 33 (Metric)

Machine on lowered stabilisers with tyre handler TH 33 (Metric)





### **Mining Specifications**

|                                                       | MT-X 1033 A Mining |
|-------------------------------------------------------|--------------------|
| Lifting function                                      |                    |
| Clamp predisposition (controls from cabin)            | 0                  |
| Comfort Ride Control (CRC) boom suspension            | 0                  |
| Working platform predisposition with remote control   | \$                 |
| Lighting                                              |                    |
| Brake Lights ON