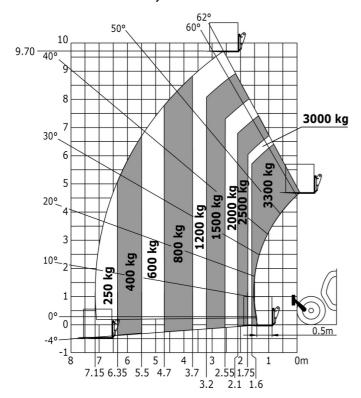

|                             | < 2.50 m/s <sup>2</sup>                       |
| Miscellaneous                               |                             |                                               |
| Steering wheels (front / rear)              |                             | 2/2                                           |
| Drive wheels (front / rear)                 |                             | 2 / 2                                         |
| Safety / Safety cab homologation            | S                           | tandard EN 15000 / ROPS - FOPS level 2 cab    |
| Controls                                    |                             | JSM                                           |

### MT-X 1033 A Mining - Load chart

#### Machine on tyres with forks Metric



#### Machine on lowered stabilisers with forks Metric



## Machine on lowered stabilisers with tunneling platform (Metric)



Machine on lowered stabilisers with underground mining platform (Metric)



Machine on tyres with tyre handler TH 33 (Metric)

Machine on lowered stabilisers with tyre handler TH 33 (Metric)





### **Mining Specifications**

|                                                       | MT-X 1033 A Mining |
|-------------------------------------------------------|--------------------|
| Lifting function                                      |                    |
| Clamp predisposition (controls from cabin)            | 0                  |
| Comfort Ride Control (CRC) boom suspension            | 0                  |
| Working platform predisposition with remote con