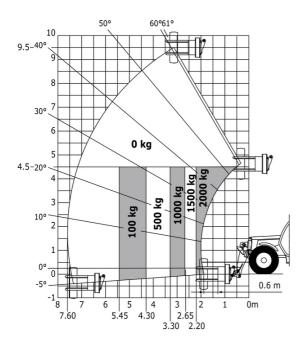

### MT-X 1033 A Mining - Load chart

#### Machine on lowered stabilisers with forks Metric