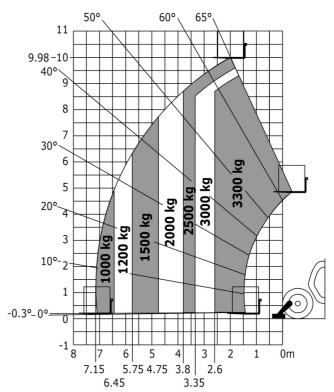

### MT-X 1033 A Mining - Load chart

#### Machine on lowered stabilisers with forks Metric