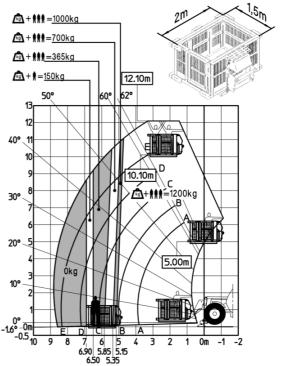

|
| Steering wheels (front / rear)              |                             | 2/2                                           |
| Drive wheels (front / rear)                 |                             | 2 / 2                                         |
| Safety / Safety cab homologation            | S                           | tandard EN 15000 / ROPS - FOPS level 2 cab    |
| Controls                                    |                             | JSM                                           |

### MT-X 1033 A Mining - Load chart

#### Machine on tyres with forks Metric



#### Machine on lowered stabilisers with forks Metric



## Machine on lowered stabilisers with tunneling platform (Metric)



Machine on lowered stabilisers with underground mining platform (Metric)



Machine on tyres with tyre handler TH 33 (Metric)

Machine on lowered stabilisers with tyre handler TH 33 (Metric)





### **Mining Specifications**

|                                                       | MT-X 1033 A Mining |
|-------------------------------------------------------|--------------------|
| Lifting function                                      |                    |
| Clamp predisposition (controls from cabin)            | 0                  |
| Comfort Ride Control (CRC) boom suspension            | 0                  |
| Working platform predisposition with remote control   | S                  |
| Lighting                                              |                    |
| Brake Lights ON When Park Brake ON                    | S                  |
| Flat Led Rota