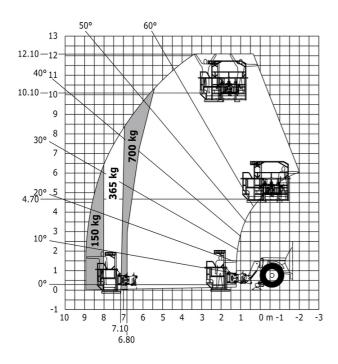

Machine on tyres with tyre handler TH 33 (Metric)

60°61° 50° 10 9.5-40° 7 30° 6 0 kg 1000 kg 2000 kg 2000 kg 4.5-20° 4 500 kg 3 100 kg 109 2 1 0 0 0.6 m -1└ 8 | 7.60 5 4 5.45 4.30 3 2 2.65 3.30 2.20 6 0m 1