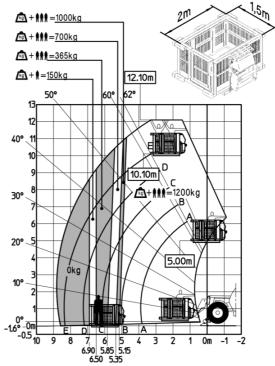

|
| Vibration on hands/arms                     | < 2.50 m/s²                                 |
| Viscellaneous                               |                                             |
| Steering wheels (front / rear)              | 2/2                                         |
| Drive wheels (front / rear)                 | 2/2                                         |
| Safety / Safety cab homologation            | Standard EN 15000 / ROPS - FOPS level 2 c   |
| Controls                                    | JSM                                         |

## MT-X 1033 A Mining - Load chart

## Machine on tyres with forks Metric



Machine on lowered stabilisers with tunneling platform (Metric)



Machine on lowered stabilisers with underground mining platform (Metric)



Machine on lowered stabilisers with forks Metric



Machine on tyres with tyre handler TH 33 (Metric)

60°61° 50° 10 9.5-40° 7 30° 6 0 kg 1000 kg 2000 kg 2000 kg 4.5-20° 4 500 kg 3 100 kg 109 2 1 0 0 0.6 m -1└ 8 | 7.60 5 4 5.45 4.30 3 2 2.65 3.30 2.20 6 0m 1

Machine on lowered stabilisers with tyre handler TH 33 (Metric)



## **Mining Specifications**

| Lifting functionClamp predisposition (controls from cabin)Comfort Ride Control (CRC) boom suspensionWorking platform predisposition with remote controlLightingBrake Lights ON When Park Brake ONFlat Led Rotating BeaconLED Flashing Lights On Cabin (Marker Lights)LED tramming lightsLED work lights on the boom (x2)LED working lights on cab (x4 : 2 front + 2 rear)Motorization/PowerExhaust fume purification systemHydraulic hose sleeve burst