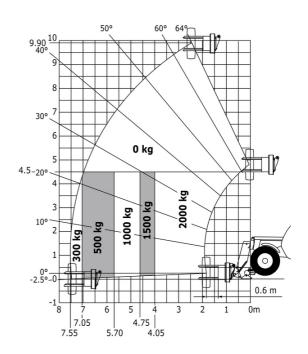

Machine on tyres with tyre handler TH 33 (Metric)

60°61° 50° 10 9.5-40° 7 30° 6 0 kg 1000 kg 2000 kg 2000 kg 4.5-20° 4 500 kg 3 100 kg 109 2 1 0 0 0.6 m -1└ 8 | 7.60 5 4 5.45 4.30 3 2 2.65 3.30 2.20 6 0m 1

Machine on lowered stabilisers with tyre handler TH 33 (Metric)