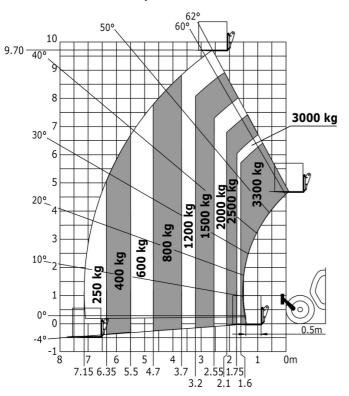

(LpA)             | 76 dB                                       |
| Noise to environment (LwA)                  | 104 dB                                      |
| Vibration on hands/arms                     | < 2.50 m/s²                                 |
| Viscellaneous                               |                                             |
| Steering wheels (front / rear)              | 2/2                                         |
| Drive wheels (front / rear)                 | 2/2                                         |
| Safety / Safety cab homologation            | Standard EN 15000 / ROPS - FOPS level 2 c   |
| Controls                                    | JSM                                         |

## MT-X 1033 A Mining - Load chart

## Machine on tyres with forks Metric



Machine on lowered stabilisers with tunneling platform (Metric)



Machine on lowered stabilisers with underground mining platform (Metric)



Machine on lowered stabilisers with forks Metric



Machine on tyres with tyre handler TH 33 (Metric)

60°61° 50° 10 9.5-40° 7 30° 6 0 kg 1000 kg 2000 kg 2000 kg 4.5-20° 4 500 kg 3 100 kg 109 2 1 0 0 0.6 m -1└ 8 | 7.60 5 4 5.45 4.30 3 2 2.65 3.30 2.20 6 0m 1

Machine on lowered stabilisers with tyre handler TH 33 (Metric)



## **Mining Specifications**

| Lifting functionClamp predisposition (controls from cabin)Comfort Ride Control (CRC) boom suspensionWorking platform predisposition with remote controlLightingBrake Lights ON When Park Brake ONFlat Led Rotating BeaconLED Flashing Lights On Cabin (Marker Lights)LED tramming lightsLED work lights