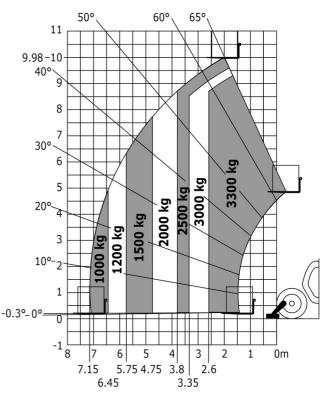

## MT-X 1033 A Mining - Load chart

## Machine on tyres with forks Metric

Machine on lowered stabilisers with tunneling platform (Metric)

Machine on lowered stabilisers with underground mining platform (Metric)

Machine on lowered stabilisers with forks Metric