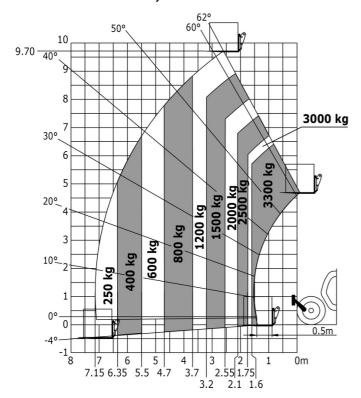

2.50 m/s <sup>2</sup>                                     |
| Miscellaneous                               |                                                             |
| Steering wheels (front / rear)              | 2/2                                                         |
| Drive wheels (front / rear)                 | 2/2                                                         |
| Safety / Safety cab homologation            | Standard EN 15000 / ROPS - FOPS level 2 cab                 |
| Controls                                    | JSM                                                         |
|                                             |                                                             |

### MT-X 1033 A Mining - Load chart

#### Machine on tyres with forks Metric



#### Machine on lowered stabilisers with forks Metric



# Machine on lowered stabilisers with tunneling platform (Metric)



Machine on lowered stabilisers with underground mining platform (Metric)



Machine on tyres with tyre handler TH 33 (Metric)

Machine on lowered stabilisers with tyre handler TH 33 (Metric)





### **Mining Specifications**

|                                                       | MT-X 1033 A Mining |
|-------------------------------------------------------|--------------------|
| Lifting function                                      |                    |
| Clamp predisposition (controls from cabin)            | 0                  |
| Comfort Ride Control (CRC) boom suspension            | 0                  |
| Working platform predisposition with remote cont