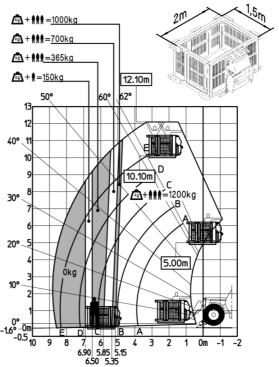

)              | 2/2                                                         |
| Drive wheels (front / rear)                 | 2/2                                                         |
| Safety / Safety cab homologation            | Standard EN 15000 / ROPS - FOPS level 2 cab                 |
| Controls                                    | JSM                                                         |
|                                             |                                                             |

### MT-X 1033 A Mining - Load chart

#### Machine on tyres with forks Metric



#### Machine on lowered stabilisers with forks Metric



# Machine on lowered stabilisers with tunneling platform (Metric)



Machine on lowered stabilisers with underground mining platform (Metric)



Machine on tyres with tyre handler TH 33 (Metric)

Machine on lowered stabilisers with tyre handler TH 33 (Metric)





### **Mining Specifications**

|                                                       | MT-X 1033 A Mining |
|-------------------------------------------------------|--------------------|
| Lifting function                                      |                    |
| Clamp predisposition (controls from cabin)            | 0                  |
| Comfort Ride Control (CRC) boom suspension            | 0                  |
| Working platform predisposition with remote control   | S                  |
| Lighting                                              |                    |
| Brake Lights ON When Park Brake ON                    | S                  |
| Flat Led Rota