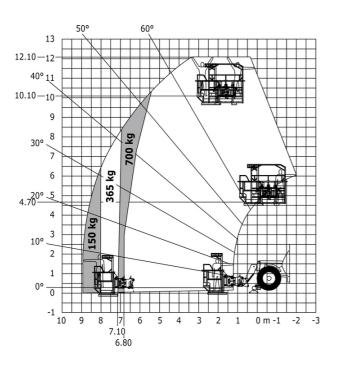

### MT-X 1033 A Mining - Load chart

# Machine on lowered stabilisers with tunneling platform (Metric)

Machine on lowered stabilisers with underground mining platform (Metric)

Machine on tyres with tyre handler TH 33 (Metric)

Machine on lowered stabilisers with tyre handler TH 33 (Metric)