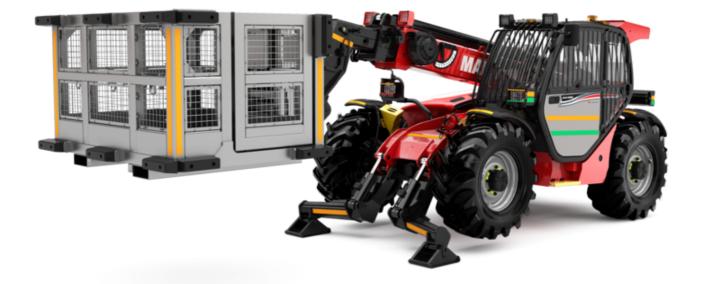

Technical sheet:

## MT-X 1033 A MINING

|                                             | MT-X 1033 A MINING Created on May 20, 2024 at 8:51:09 PM 01 |
|---------------------------------------------|-------------------------------------------------------------|
| Capacities                                  | Metric                                                      |
| Max. capacity                               | 3300 kg                                                     |
| Max. lifting height                         | 9.98 m                                                      |
| Max. outreach                               | 7.15 m                                                      |
| Breakout force with bucket                  | 5330 daN                                                    |
| Weight and dimensions                       |                                                             |
| Overall length to carriage                  | l11 4.93 m                                                  |
| Length to face of forks                     | 12 4.93 m                                                   |
| Overall width                               | b1 2.25 m                                                   |
| Overall height                              | h17 2.30 m                                                  |
| Wheelbase                                   | y 2.69 m                                                    |
| Ground clearance                            | m4 0.44 m                                                   |
| Overall cab width                           | b4 0.89 m                                                   |
| Tilt-up angle                               | a4 12°                                                      |
| Tilt-down angle                             | a5 114°                                                     |
| External turning radius (over tyres)        | Wa1 3.66 m                                                  |
| Unladen weight                              | 8570 kg                                                     |
| Tires type                                  | Pneumatic                                                   |
| Standard tires                              | Alliance 400/80 - 24 - 162A8                                |
| Forks length / width / section              | I / e / s 1200 mm x 125 mm / 45 mm                          |
| Performances                                |                                                             |
| Lifting                                     | 6.70 s                                                      |
| Lowering                                    | 5.40 s                                                      |
| Extension                                   | 13.60 s                                                     |
| Retraction                                  | 8.70 s                                                      |
| Crowd                                       | 2.70 s                                                      |
| Dump                                        | 2.30 s                                                      |
| Engine                                      |                                                             |
| Engine brand                                | Perkins                                                     |
| Engine model                                | 1104D-44 TA                                                 |
| Number of cylinders / Capacity of cylinders | 4 - 4400 cm³                                                |
| I.C. Engine power rating - Power            | 101 Hp / 74.50 kW                                           |
| Max. torque / Engine rotation               | 410 Nm @ 1400 rpm                                           |
| Drawbar pull (Laden)                        | 9100 daN                                                    |
| Transmission                                |                                                             |
| Transmission type                           | Torque converter                                            |
| Number of gears (forward / reverse)         | 4/4                                                         |
| Max. travel speed                           | 27 km/h                                                     |
| Parking brake                               | Manual                                                      |
| Service brake                               | Oil-immersed multi-discs on front & rear axles              |
| Hydraulics                                  |                                                             |
| Hydraulic pump type                         | Gear pump                                                   |
| Hydraulic flow / Pressure                   | 106 l/min-250 bar                                           |
| Tank capacities                             |                                                             |
| Engine oil                                  | 111                                                         |
| Hydraulic oil                               | 128 I                                                       |
| Fuel tank                                   | 120                                                         |
| Noise and vibration                         |                                                             |
| Noise at driving position (LpA)             | 76 dB                                                       |
| Noise to environment (LwA)                  | 104 dB                                                      |
| Vibration on hands/arms                     | < 2.50 m/s <sup>2</sup>                                     |
| Miscellaneous                               |                                                             |
| Steering wheels (front / rear)              | 2/2                                                         |
| Drive wheels (front / rear)                 | 2/2                                                         |
| Safety / Safety cab homologation            | Standard EN 15000 / ROPS - FOPS level 2 cab                 |
| Controls                                    | JSM                                                         |
|                                             |                                                             |