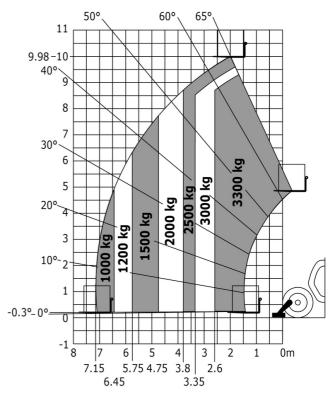

### MT-X 1033 A Mining - Load chart

#### Machine on lowered stabilisers with forks Metric