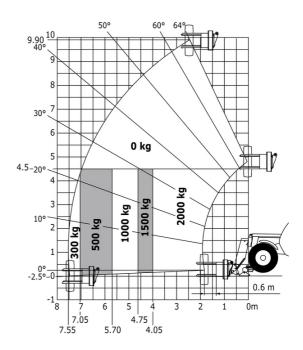

### MT-X 1033 A Mining - Load chart

# Machine on lowered stabilisers with tunneling platform (Metric)

Machine on lowered stabilisers with underground mining platform (Metric)

Machine on tyres with tyre handler TH 33 (Metric)

Machine on lowered stabilisers with tyre handler TH 33 (Metric)