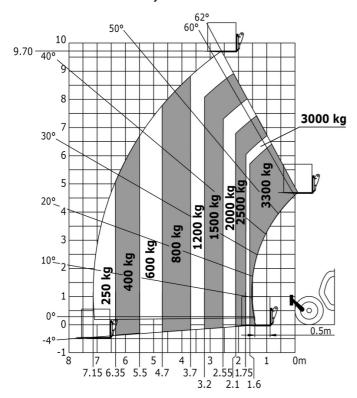

04 dB                                                      |
| Vibration on hands/arms                     | < 2.50 m/s²                                                 |
| Miscellaneous                               |                                                             |
| Steering wheels (front / rear)              | 2/2                                                         |
| Drive wheels (front / rear)                 | 2/2                                                         |
| Safety / Safety cab homologation            | Standard EN 15000 / ROPS - FOPS level 2 cab                 |
| Controls                                    | JSM                                                         |

### MT-X 1033 A Mining - Load chart

#### Machine on tyres with forks Metric



#### Machine on lowered stabilisers with forks Metric



Machine on lowered stabilisers with tunneling platform (Metric)



Machine on lowered stabilisers with underground mining platform (Metric)



Machine on tyres with tyre handler TH 33 (Metric)

Machine on lowered stabilisers with tyre handler TH 33 (Metric)





## **Mining Specifications**

|                                                       | MT-X 1033 A Mining |
|-------------------------------------------------------|--------------------|
| Lifting function                                      |                    |
| Clamp predisposition (controls from cabin)            | 0                  |
| Comfort Ride Control (CRC) boom suspension            | 0                  |
| Working platform predisposition with remote control