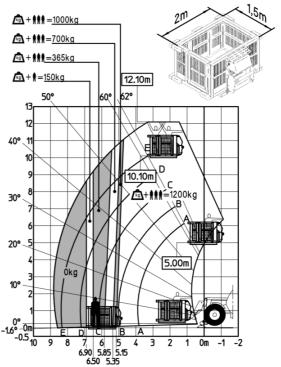

|                                                             |
| Steering wheels (front / rear)              | 2/2                                                         |
| Drive wheels (front / rear)                 | 2/2                                                         |
| Safety / Safety cab homologation            | Standard EN 15000 / ROPS - FOPS level 2 cab                 |
| Controls                                    | JSM                                                         |

### MT-X 1033 A Mining - Load chart

#### Machine on tyres with forks Metric



#### Machine on lowered stabilisers with forks Metric



Machine on lowered stabilisers with tunneling platform (Metric)



Machine on lowered stabilisers with underground mining platform (Metric)



Machine on tyres with tyre handler TH 33 (Metric)

Machine on lowered stabilisers with tyre handler TH 33 (Metric)





## **Mining Specifications**

|                                                       | MT-X 1033 A Mining |
|-------------------------------------------------------|--------------------|
| Lifting function                                      |                    |
| Clamp predisposition (controls from cabin)            | 0                  |
| Comfort Ride Control (CRC) boom suspension            | 0                  |
| Working platform predisposition with remote control   | S                  |
| Lighting                                              |                    |
| Brake Lights ON When Park Brake ON                    | S                  |
| Flat Led Rotat