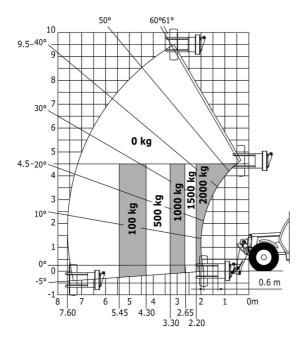

### MT-X 1033 A Mining - Load chart

#### Machine on lowered stabilisers with forks Metric

Machine on lowered stabilisers with tunneling platform (Metric)

Machine on lowered stabilisers with underground mining platform (Metric)

Machine on tyres with tyre handler TH 33 (Metric)