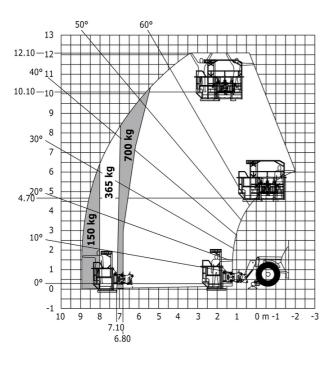

### MT-X 1033 A Mining - Load chart

#### Machine on lowered stabilisers with forks Metric

Machine on lowered stabilisers with tunneling platform (Metric)

Machine on lowered stabilisers with underground mining platform (Metric)

Machine on tyres with tyre handler TH 33 (Metric)

Machine on lowered stabilisers with tyre handler TH 33 (Metric)