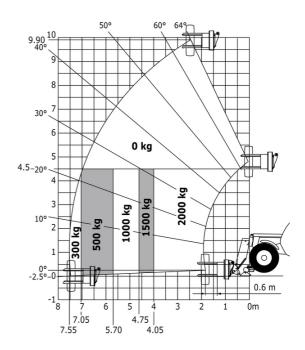

### MT-X 1033 A Mining - Load chart

Machine on lowered stabilisers with tyre handler TH 33 (Metric)