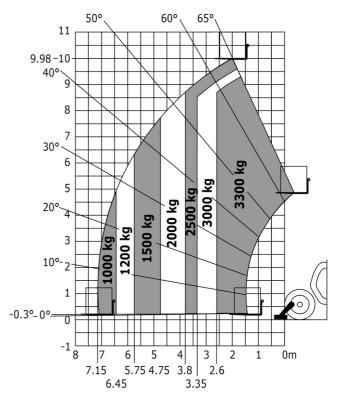

### MT-X 1033 A Mining - Load chart

#### Machine on lowered stabilisers with forks Metric

Machine on lowered stabilisers with tunneling platform (Metric)

Machine on lowered stabilisers with underground mining platform (Metric)

Machine on tyres with tyre handler TH 33 (Metric)