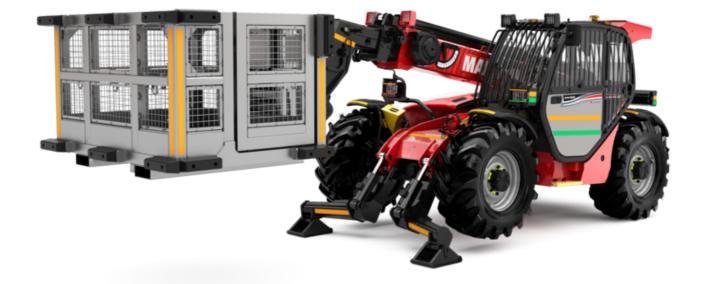

Technical sheet:

# MT-X 1033 A MINING





|                                             | MI-X 1033 A MINING Cleated Off May 2, 2024 at 10:20:22 FM 0 |
|---------------------------------------------|-------------------------------------------------------------|
| Capacities                                  | Metric                                                      |
| Max. capacity                               | 3300 kg                                                     |
| Max. lifting height                         | 9.98 m                                                      |
| Max. outreach                               | 7.15 m                                                      |
| Breakout force with bucket                  | 5330 daN                                                    |
| Weight and dimensions