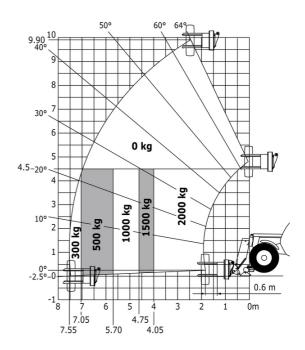

### MT-X 1033 A Mining - Load chart

## Machine on lowered stabilisers with tunneling platform (Metric)

Machine on lowered stabilisers with underground mining platform (Metric)

Machine on tyres with tyre handler TH 33 (Metric)

Machine on lowered stabilisers with tyre handler TH 33 (Metric)