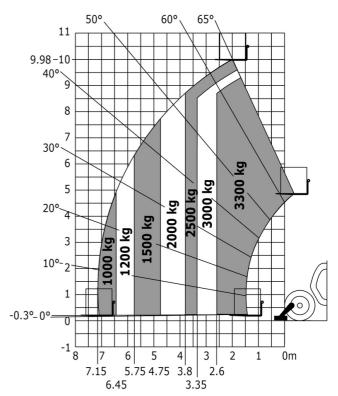

### MT-X 1033 A Mining - Load chart

#### Machine on lowered stabilisers with forks Metric