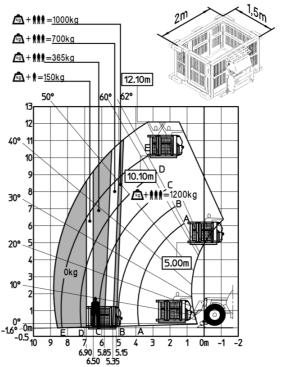

(front / rear)              | 2/2                                                      |
| Drive wheels (front / rear)                 | 2/2                                                      |
| Safety / Safety cab homologation            | Standard EN 15000 / ROPS - FOPS level 2 cal              |
| Controls                                    | JSM                                                      |
|                                             | 33                                                       |

### MT-X 1033 A Mining - Load chart

#### Machine on tyres with forks Metric



#### Machine on lowered stabilisers with forks Metric



## Machine on lowered stabilisers with tunneling platform (Metric)



Machine on lowered stabilisers with underground mining platform (Metric)



Machine on tyres with tyre handler TH 33 (Metric)

Machine on lowered stabilisers with tyre handler TH 33 (Metric)





### **Mining Specifications**

|                                                       | MT-X 1033 A Mining |
|-------------------------------------------------------|--------------------|
| Lifting function                                      |                    |
| Clamp predisposition (controls from cabin)            | 0                  |
| Comfort Ride Control (CRC) boom suspension            | 0                  |
| Working platform predisposition with remote control   | S                  |
| Lighting                                              |                    |
| Brake Lights ON When Park Brake ON                    | S                  |
| Flat Led Rota