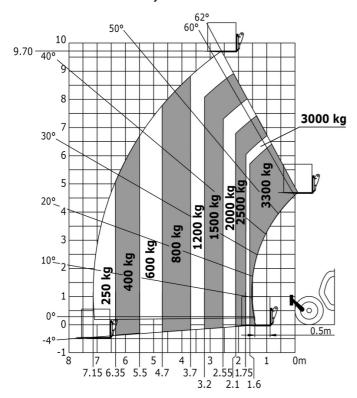

| < 2.50 m/s²                                              |
| Miscellaneous                               |                                                          |
| Steering wheels (front / rear)              | 2/2                                                      |
| Drive wheels (front / rear)                 | 2/2                                                      |
| Safety / Safety cab homologation            | Standard EN 15000 / ROPS - FOPS level 2 cal              |
| Controls                                    | JSM                                                      |
|                                             | 33                                                       |

### MT-X 1033 A Mining - Load chart

#### Machine on tyres with forks Metric



#### Machine on lowered stabilisers with forks Metric



## Machine on lowered stabilisers with tunneling platform (Metric)



Machine on lowered stabilisers with underground mining platform (Metric)



Machine on tyres with tyre handler TH 33 (Metric)

Machine on lowered stabilisers with tyre handler TH 33 (Metric)





### **Mining Specifications**

|                                                       | MT-X 1033 A Mining |
|-------------------------------------------------------|--------------------|
| Lifting function                                      |                    |
| Clamp predisposition (controls from cabin)            | 0                  |
| Comfort Ride Control (CRC) boom suspension            | 0                  |
| Working platform predisposition with remote con