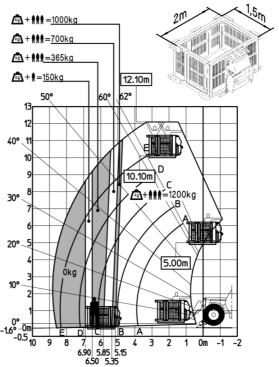

## Machine on lowered stabilisers with tunneling platform (Metric)

Machine on lowered stabilisers with underground mining platform (Metric)

Machine on tyres with tyre handler TH 33 (Metric)

Machine on lowered stabilisers with tyre handler TH 33 (Metric)