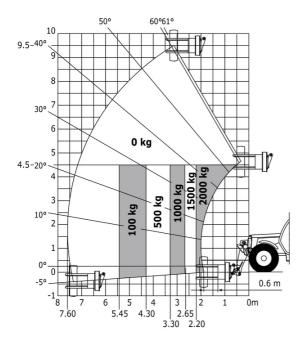

| 2/2                                                       |
| Drive wheels (front / rear)                 | 2/2                                                       |
| Safety / Safety cab homologation            | Standard EN 15000 / ROPS - FOPS level 2 cab               |
| Controls                                    | JSM                                                       |

### MT-X 1033 A Mining - Load chart

#### Machine on tyres with forks Metric



#### Machine on lowered stabilisers with forks Metric



## Machine on lowered stabilisers with tunneling platform (Metric)



Machine on lowered stabilisers with underground mining platform (Metric)



Machine on tyres with tyre handler TH 33 (Metric)

Machine on lowered stabilisers with tyre handler TH 33 (Metric)





### **Mining Specifications**

|                                                       | MT-X 1033 A Mining |
|-------------------------------------------------------|--------------------|
| Lifting function                                      |                    |
| Clamp predisposition (controls from cabin)            | 0                  |
| Comfort Ride Control (CRC) boom suspension            | 0                  |
| Working platform predisposition with remote control   | \$                 |
| Lighting                                              |                    |
| Brake Lights ON When Park Brake ON                    | S                  |
| Flat Led Rotating Beacon                              | S                  |
| LED Flashing Lights On Cabin (Marker Lights)