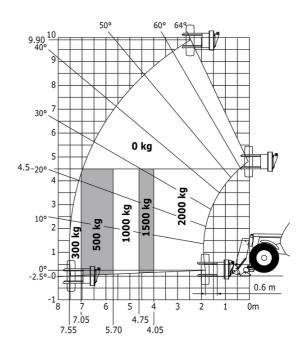

| 2/2                                                       |
| Drive wheels (front / rear)                 | 2/2                                                       |
| Safety / Safety cab homologation            | Standard EN 15000 / ROPS - FOPS level 2 cab               |
| Controls                                    | JSM                                                       |

### MT-X 1033 A Mining - Load chart

#### Machine on tyres with forks Metric



#### Machine on lowered stabilisers with forks Metric



## Machine on lowered stabilisers with tunneling platform (Metric)



Machine on lowered stabilisers with underground mining platform (Metric)



Machine on tyres with tyre handler TH 33 (Metric)

Machine on lowered stabilisers with tyre handler TH 33 (Metric)





### **Mining Specifications**

|                                                       | MT-X 1033 A Mining |
|-------------------------------------------------------|--------------------|
| Lifting function                                      |                    |
| Clamp predisposition (controls from cabin)            | 0                  |
| Comfort Ride Control (CRC) boom suspension            | 0                  |
| Working platform predisposition with remote control   | \$                 |
| Lighting                                              |                    |
| Brake Lights ON When Park Brake ON                    | S                  |
| Flat Led Rotating Beacon                              | S                  |
| LED Flashing Lights On Cabin (Marker Lights)