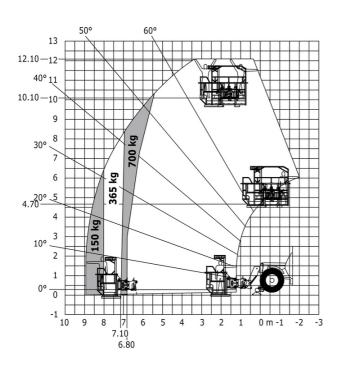

### MT-X 1033 A Mining - Load chart

## Machine on lowered stabilisers with tunneling platform (Metric)

Machine on lowered stabilisers with underground mining platform (Metric)

Machine on tyres with tyre handler TH 33 (Metric)

Machine on lowered stabilisers with tyre handler TH 33 (Metric)