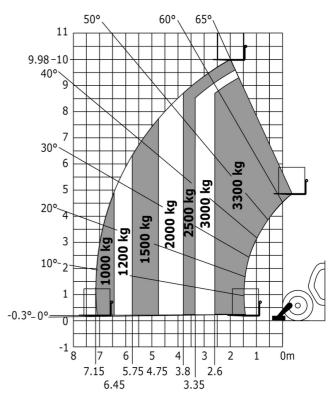

### MT-X 1033 A Mining - Load chart

#### Machine on lowered stabilisers with forks Metric