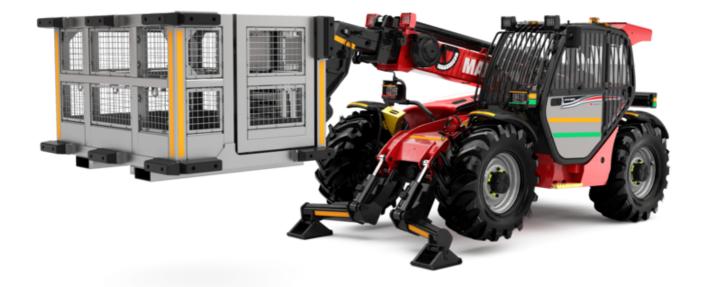

# MT-X 1033 A MINING

|                                             | мт-х 1033 A мініна Created on May 3, 2024 at 8:10:04 AM l |
|---------------------------------------------|-----------------------------------------------------------|
| Capacities                                  | Metric                                                    |
| Max. capacity                               | 3300 kg                                                   |
| Max. lifting height                         | 9.98 m                                                    |
| Max. outreach                               | 7.15 m                                                    |
| Breakout force with bucket                  | 5330 daN                                                  |
| Weight and dimensions                       |                                                           |
| Overall length to carriage                  | l11 4.93 m                                                |
| ength to face of forks                      | l2 4.93 m                                                 |
| Overall width                               | b1 2.25 m                                                 |
| Overall height                              | h17 2.30 m                                                |
| Wheelbase                                   | y 2.69 m                                                  |
| Ground clearance                            | m4 0.44 m                                                 |
| Overall cab width                           | b4 0.89 m                                                 |
| Filt-up angle                               | a4 12 °                                                   |
| Filt-down angle                             | a5 114°                                                   |
| External tuming radius (over tyres)         | Wa1 3.66 m                                                |
| Inladen weight                              | 8570 kg                                                   |
| Tires type                                  | Pneumatic                                                 |
| Standard tires                              | Alliance 400/80 - 24 - 162A8                              |
|                                             | I / e / s 1200 mm x 125 mm / 45 mm                        |
| Forks length / width / section Performances | 1/e/s 1200 IIIII x 123 IIIII / 43 IIIII                   |
|                                             | 6.70 s                                                    |
| ifting                                      |                                                           |
| owering                                     | 5.40 s                                                    |
| Extension                                   | 13.60 s                                                   |
| Retraction                                  | 8.70 s                                                    |
| Crowd                                       | 2.70 s                                                    |
| Dump<br>Facility                            | 2.30 s                                                    |
| Engine                                      | Perkins                                                   |
| Engine brand                                | 1104D-44 TA                                               |
| Engine model                                |                                                           |
| Number of cylinders / Capacity of cylinders | 4 - 4400 cm³                                              |
| .C. Engine power rating - Power             | 101 Hp / 74.50 kW                                         |
| Max. torque / Engine rotation               | 410 Nm @ 1400 rpm                                         |
| Orawbar pull (Laden)                        | 9100 daN                                                  |
| Transmission                                |                                                           |
| Fransmission type                           | Torque converter                                          |
| Number of gears (forward / reverse)         | 4/4                                                       |
| Max. travel speed                           | 27 km/h                                                   |
| Parking brake                               | Manual                                                    |
| Service brake                               | Oil-immersed multi-discs on front & rear axles            |
| <del>lydraulics</del>                       |                                                           |
| Hydraulic pump type                         | Gear pump                                                 |
| Hydraulic flow / Pressure                   | 106 l/min-250 bar                                         |
| Tank capacities                             |                                                           |
| Engine oil                                  | 111                                                       |
| lydraulic oil                               | 128                                                       |
| uel tank                                    | 120 l                                                     |
| loise and vibration                         |                                                           |
| loise at driving position (LpA)             | 76 dB                                                     |
| loise to environment (LwA)                  | 104 dB                                                    |
| /ibration on hands/arms                     | < 2.50 m/s²                                               |
| Miscellaneous                               |                                                           |
| Steering wheels (front / rear)              | 2/2                                                       |
| Drive wheels (front / rear)                 | 2/2                                                       |
| Safety / Safety cab homologation            | Standard EN 15000 / ROPS - FOPS level 2 cab               |
| Controls                                    | JSM                                                       |