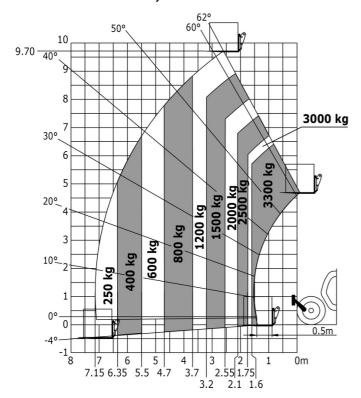

| 104 dB                                                    |
| /ibration on hands/arms                     | < 2.50 m/s²                                               |
| Miscellaneous                               |                                                           |
| Steering wheels (front / rear)              | 2/2                                                       |
| Drive wheels (front / rear)                 | 2/2                                                       |
| Safety / Safety cab homologation            | Standard EN 15000 / ROPS - FOPS level 2 cab               |
| Controls                                    | JSM                                                       |

### MT-X 1033 A Mining - Load chart

#### Machine on tyres with forks Metric



#### Machine on lowered stabilisers with forks Metric



## Machine on lowered stabilisers with tunneling platform (Metric)



Machine on lowered stabilisers with underground mining platform (Metric)



Machine on tyres with tyre handler TH 33 (Metric)

Machine on lowered stabilisers with tyre handler TH 33 (Metric)





### **Mining Specifications**

|                                                       | MT-X 1033 A Mining |
|-------------------------------------------------------|--------------------|
| Lifting function                                      |                    |
| Clamp predisposition (controls from cabin)            | 0                  |
| Comfort Ride Control (CRC) boom suspension            | 0                  |
| Working platform predisposition with remote con