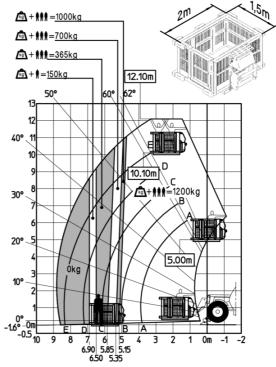

## Machine on tyres with forks Metric

Machine on lowered stabilisers with tunneling platform (Metric)

Machine on lowered stabilisers with underground mining platform (Metric)

Machine on lowered stabilisers with forks Metric