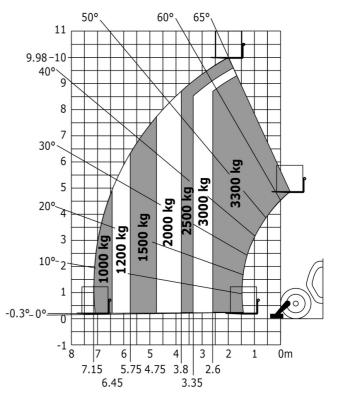

## MT-X 1033 A Mining - Load chart

## Machine on tyres with forks Metric

Machine on lowered stabilisers with tunneling platform (Metric)

Machine on lowered stabilisers with underground mining platform (Metric)

Machine on lowered stabilisers with forks Metric