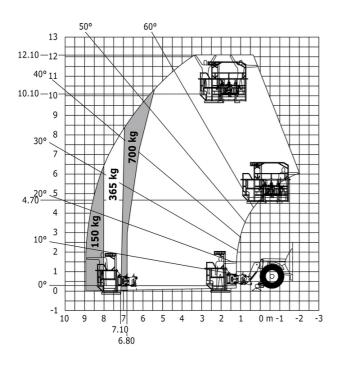

Machine on tyres with tyre handler TH 33 (Metric)

60°61° 50° 10 9.5-40° 7 30° 6 0 kg 4.5-20° 1000 kg 1500 kg 2000 kg 4 500 kg 3 100 kg 109 2 1 0 0 0.6 m -1└ 8 | 7.60 5 4 5.45 4.30 3 2 2.65 3.30 2.20 6 0m 1

Machine on lowered stabilisers with tyre handler TH 33 (Metric)