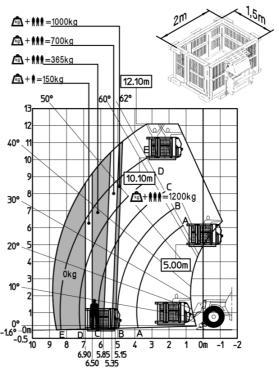

## Machine on lowered stabilisers with tunneling platform (Metric)

Machine on lowered stabilisers with underground mining platform (Metric)

Machine on tyres with tyre handler TH 33 (Metric)

Machine on lowered stabilisers with tyre handler TH 33 (Metric)