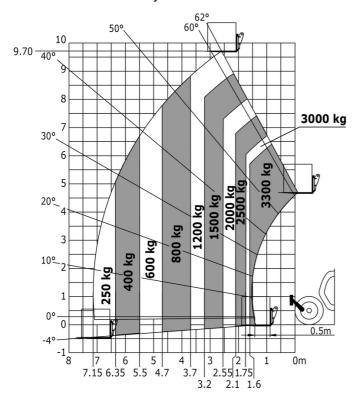

| 104 dB                                                    |
| Vibration on hands/arms                     | < 2.50 m/s²                                               |
| Miscellaneous                               |                                                           |
| Steering wheels (front / rear)              | 2/2                                                       |
| Drive wheels (front / rear)                 | 2/2                                                       |
| Safety / Safety cab homologation            | Standard EN 15000 / ROPS - FOPS level 2 cab               |
| Controls                                    | JSM                                                       |

### MT-X 1033 A Mining - Load chart

#### Machine on tyres with forks Metric



#### Machine on lowered stabilisers with forks Metric



## Machine on lowered stabilisers with tunneling platform (Metric)



Machine on lowered stabilisers with underground mining platform (Metric)



Machine on tyres with tyre handler TH 33 (Metric)

Machine on lowered stabilisers with tyre handler TH 33 (Metric)





### **Mining Specifications**

|                                                       | MT-X 1033 A Mining |
|-------------------------------------------------------|--------------------|
| Lifting function                                      |                    |
| Clamp predisposition (controls from cabin)            | 0                  |
| Comfort Ride Control (CRC) boom suspension            | 0                  |
| Working platform predisposition with remote con