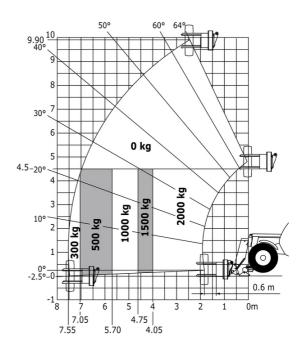

| 2/2                                                       |
| Drive wheels (front / rear)                 | 2/2                                                       |
| Safety / Safety cab homologation            | Standard EN 15000 / ROPS - FOPS level 2 cab               |
| Controls                                    | JSM                                                       |

### MT-X 1033 A Mining - Load chart

#### Machine on tyres with forks Metric



#### Machine on lowered stabilisers with forks Metric



## Machine on lowered stabilisers with tunneling platform (Metric)



Machine on lowered stabilisers with underground mining platform (Metric)



Machine on tyres with tyre handler TH 33 (Metric)

Machine on lowered stabilisers with tyre handler TH 33 (Metric)





### **Mining Specifications**

|                                                       | MT-X 1033 A Mining |
|-------------------------------------------------------|--------------------|
| Lifting function                                      |                    |
| Clamp predisposition (controls from cabin)            | 0                  |
| Comfort Ride Control (CRC) boom suspension            | 0                  |
| Working platform predisposition with remote control   | \$                 |
| Lighting                                              |                    |
| Brake Lights ON When Park Brake ON                    | S                  |
| Flat Led Rotating Beacon                              | S                  |
| LED Flashing Lights On Cabin (Marker Lights)