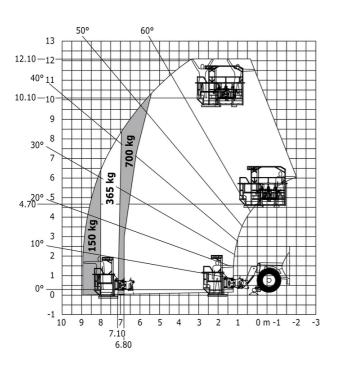

### MT-X 1033 A Mining - Load chart

## Machine on lowered stabilisers with tunneling platform (Metric)

Machine on lowered stabilisers with underground mining platform (Metric)

Machine on tyres with tyre handler TH 33 (Metric)

Machine on lowered stabilisers with tyre handler TH 33 (Metric)