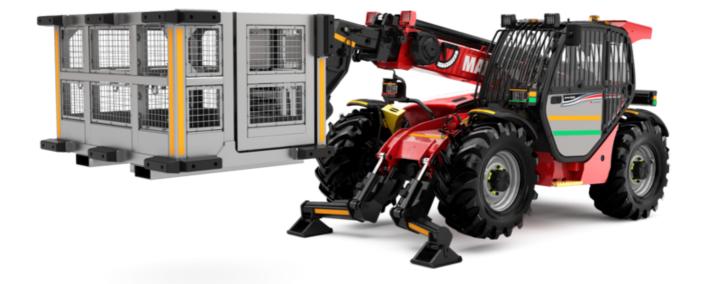

Technical sheet:

# MT-X 1033 A MINING

|                                             | MT-X 1033 A MINING Created on May 6, 2024 at 2:23:27 AM U |
|---------------------------------------------|-----------------------------------------------------------|
| Capacities                                  | Metric                                                    |
| Max. capacity                               | 3300 kg                                                   |
| Max. lifting height                         | 9.98 m                                                    |
| Max. outreach                               | 7.15 m                                                    |
| Breakout force with bucket                  | 5330 daN                                                  |
| Weight and dimensions                       |                                                           |
| Overall length to carriage                  | l11 4.93 m                                                |
| Length to face of forks                     | l2 4.93 m                                                 |
| Overall width                               | b1 2.25 m                                                 |
| Overall height                              | h17 2.30 m                                                |
| Wheelbase                                   | y 2.69 m                                                  |
| Ground clearance                            | m4 0.44 m                                                 |
| Overall cab width                           | b4 0.89 m                                                 |
| Tilt-up angle                               | a4 12 °                                                   |
| Tilt-down angle                             | a5 114 °                                                  |
| External turning radius (over tyres)        | Wa1 3.66 m                                                |
| Unladen weight                              | 8570 kg                                                   |
| Tires type                                  | Pneumatic                                                 |
| Standard tires                              | Alliance 400/80 - 24 - 162A8                              |
| Forks length / width / section              | 1 / e / s 1200 mm x 125 mm / 45 mm                        |
| Performances                                | 17 C / 3 1200 Hill X 123 Hill / 43 Hill                   |
| Lifting                                     | 6.70 s                                                    |
| Lowering                                    | 5.40 s                                                    |
| Extension                                   | 13.60 s                                                   |
| Retraction                                  | 8.70 s                                                    |
|                                             | 2.70 s                                                    |
| Crowd                                       |                                                           |
| Dump Engine                                 | 2.30 s                                                    |
| Engine brand                                | Perkins                                                   |
|                                             | 1104D-44 TA                                               |
| Engine model                                | 4 - 4400 cm <sup>3</sup>                                  |
| Number of cylinders / Capacity of cylinders |                                                           |
| I.C. Engine power rating - Power            | 101 Hp / 74.50 kW                                         |
| Max. torque / Engine rotation               | 410 Nm @ 1400 rpm                                         |
| Drawbar pull (Laden)                        | 9100 daN                                                  |
| Transmission                                | Tamura convertes                                          |
| Transmission type                           | Torque converter                                          |
| Number of gears (forward / reverse)         | 4 / 4                                                     |
| Max. travel speed                           | 27 km/h                                                   |
| Parking brake                               | Manual                                                    |
| Service brake                               | Oil-immersed multi-discs on front & rear axles            |
| Hydraulics                                  |                                                           |
| Hydraulic pump type                         | Gear pump                                                 |
| Hydraulic flow / Pressure                   | 106 l/min-250 bar                                         |
| Tank capacities                             |                                                           |
| Engine oil                                  | 111                                                       |
| Hydraulic oil                               | 128                                                       |
| Fuel tank                                   | 120 I                                                     |
| Noise and vibration                         |                                                           |
| Noise at driving position (LpA)             | 76 dB                                                     |
| Noise to environment (LwA)                  | 104 dB                                                    |
| Vibration on hands/arms                     | < 2.50 m/s²                                               |
| Miscellaneous                               |                                                           |
| Steering wheels (front / rear)              | 2/2                                                       |
| Drive wheels (front / rear)                 | 2/2                                                       |
| Safety / Safety cab homologation            | Standard EN 15000 / ROPS - FOPS level 2 cab               |
| Controls                                    | JSM                                                       |