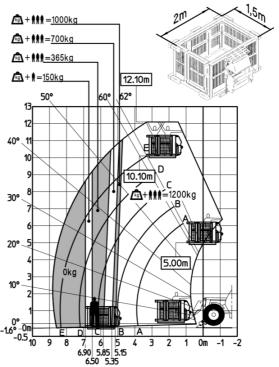

| Controls                                    | JSM                                                        |

### MT-X 1033 A Mining - Load chart

#### Machine on tyres with forks Metric



#### Machine on lowered stabilisers with forks Metric



## Machine on lowered stabilisers with tunneling platform (Metric)



Machine on lowered stabilisers with underground mining platform (Metric)



Machine on tyres with tyre handler TH 33 (Metric)

Machine on lowered stabilisers with tyre handler TH 33 (Metric)





### **Mining Specifications**

|                                                       | MT-X 1033 A Mining |
|-------------------------------------------------------|--------------------|
| Lifting function                                      |                    |
| Clamp predisposition (controls from cabin)            | 0                  |
| Comfort Ride Control (CRC) boom suspension            | 0                  |
| Working platform predisposition with remote control   | S                  |
| Lighting                                              |                    |
| Brake Lights ON When Park Brake ON                    | S                  |
| Flat Led Rota