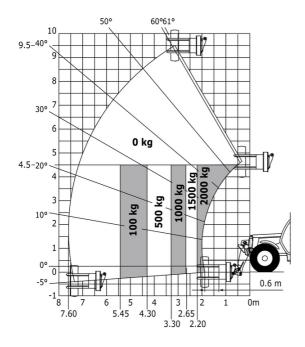

| Controls                                    | JSM                                                        |

### MT-X 1033 A Mining - Load chart

#### Machine on tyres with forks Metric



#### Machine on lowered stabilisers with forks Metric



## Machine on lowered stabilisers with tunneling platform (Metric)



Machine on lowered stabilisers with underground mining platform (Metric)



Machine on tyres with tyre handler TH 33 (Metric)

Machine on lowered stabilisers with tyre handler TH 33 (Metric)





### **Mining Specifications**

|                                                       | MT-X 1033 A Mining |
|-------------------------------------------------------|--------------------|
| Lifting function                                      |                    |
| Clamp predisposition (controls from cabin)            | 0                  |
| Comfort Ride Control (CRC) boom suspension            | 0                  |
| Working platform predisposition with remote control   | S                  |
| Lighting                                              |                    |
| Brake Lights ON When Park Brake ON                    | S                  |
| Flat Led Rotating Beacon                              | S                  |
| LED Flashing Lights On Cabin (Marker Lights)