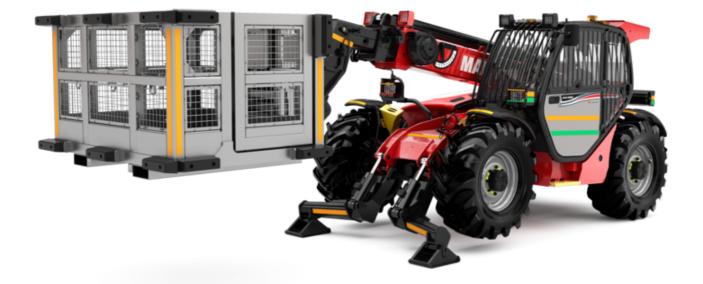

Technical sheet:

# MT-X 1033 A MINING





| Caponicios         Mente           Max. Inspoily         3000 Mg           Max. Infope hight         9.08 m           Max. Infope hight         9.08 m           Beakout love will bucket         5350 calls           Owerall brought as canadage         111         4.02 m           Leepflow foe conf fords         12         4.03 m           Owerall works         15         2.25 m           Owerall works         15         2.25 m           Owerall works         15         2.25 m           Waredissas         y         2.40 m           Owerall cold with         16         0.25 m           Tilled years         4         0.29 m           Use of a cold with         9         2.40 m           Use of a cold with         9         2.50 m           Tilled years         4         7.27 m