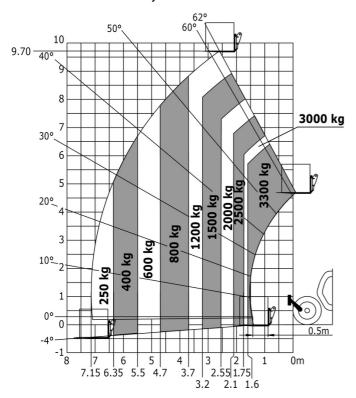

| Controls                                    | JSM                                                        |

### MT-X 1033 A Mining - Load chart

#### Machine on tyres with forks Metric



#### Machine on lowered stabilisers with forks Metric



## Machine on lowered stabilisers with tunneling platform (Metric)



Machine on lowered stabilisers with underground mining platform (Metric)



Machine on tyres with tyre handler TH 33 (Metric)

Machine on lowered stabilisers with tyre handler TH 33 (Metric)





### **Mining Specifications**

|                                                       | MT-X 1033 A Mining |
|-------------------------------------------------------|--------------------|
| Lifting function                                      |                    |
| Clamp predisposition (controls from cabin)            | 0                  |
| Comfort Ride Control (CRC) boom suspension            | 0                  |
| Working platform predisposition with remote con