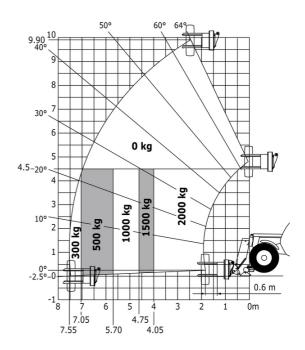

| Controls                                    | JSM                                                        |

### MT-X 1033 A Mining - Load chart

#### Machine on tyres with forks Metric



#### Machine on lowered stabilisers with forks Metric



## Machine on lowered stabilisers with tunneling platform (Metric)



Machine on lowered stabilisers with underground mining platform (Metric)



Machine on tyres with tyre handler TH 33 (Metric)

Machine on lowered stabilisers with tyre handler TH 33 (Metric)





### **Mining Specifications**

|                                                       | MT-X 1033 A Mining |
|-------------------------------------------------------|--------------------|
| Lifting function                                      |                    |
| Clamp predisposition (controls from cabin)            | 0                  |
| Comfort Ride Control (CRC) boom suspension            | 0                  |
| Working platform predisposition with remote control   | S                  |
| Lighting                                              |                    |
| Brake Lights ON When Park Brake ON                    | S                  |
| Flat Led Rotating Beacon                              | S                  |
| LED Flashing Lights On Cabin (Marker Lights)