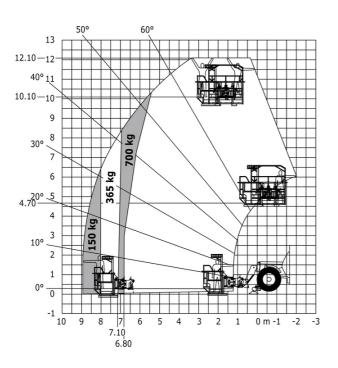

| Controls                                    | JSM                                                        |

### MT-X 1033 A Mining - Load chart

#### Machine on tyres with forks Metric



#### Machine on lowered stabilisers with forks Metric



## Machine on lowered stabilisers with tunneling platform (Metric)



Machine on lowered stabilisers with underground mining platform (Metric)



Machine on tyres with tyre handler TH 33 (Metric)

Machine on lowered stabilisers with tyre handler TH 33 (Metric)





### **Mining Specifications**

|                                                       | MT-X 1033 A Mining |
|-------------------------------------------------------|--------------------|
| Lifting function                                      |                    |
| Clamp predisposition (controls from cabin)            | 0                  |
| Comfort Ride Control (CRC) boom suspension            | 0                  |
| Working platform predisposition with remote control   | S                  |
| Lighting                                              |                    |
| Brake Lights ON