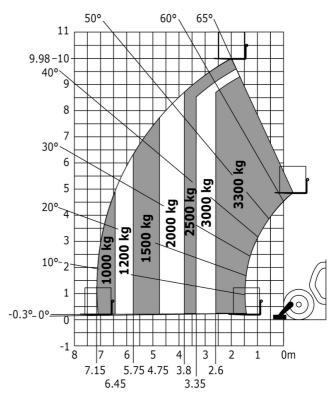

| Controls                                    | JSM                                                        |

### MT-X 1033 A Mining - Load chart

#### Machine on tyres with forks Metric



#### Machine on lowered stabilisers with forks Metric



## Machine on lowered stabilisers with tunneling platform (Metric)



Machine on lowered stabilisers with underground mining platform (Metric)



Machine on tyres with tyre handler TH 33 (Metric)

Machine on lowered stabilisers with tyre handler TH 33 (Metric)





### **Mining Specifications**

|                                                       | MT-X 1033 A Mining |
|-------------------------------------------------------|--------------------|
| Lifting function                                      |                    |
| Clamp predisposition (controls from cabin)            | 0                  |
| Comfort Ride Control (CRC) boom suspension            | 0                  |
| Working platform predisposition with remote control   | S                  |
| Lighting