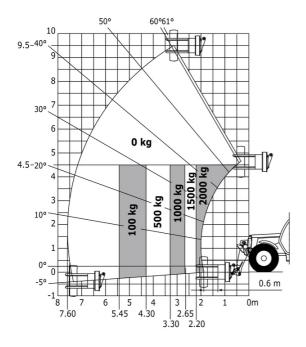

rear)                 | 2/2                                                     |
| Safety / Safety cab homologation            | Standard EN 15000 / ROPS - FOPS level 2 cab             |
| Controls                                    | JSM                                                     |
|                                             |                                                         |

### MT-X 1033 A Mining - Load chart

#### Machine on tyres with forks Metric



#### Machine on lowered stabilisers with forks Metric



## Machine on lowered stabilisers with tunneling platform (Metric)



Machine on lowered stabilisers with underground mining platform (Metric)



Machine on tyres with tyre handler TH 33 (Metric)

Machine on lowered stabilisers with tyre handler TH 33 (Metric)





### **Mining Specifications**

|                                                       | MT-X 1033 A Mining |
|-------------------------------------------------------|--------------------|
| Lifting function                                      |                    |
| Clamp predisposition (controls from cabin)            | 0                  |
| Comfort Ride Control (CRC) boom suspension            | 0                  |
| Working platform predisposition with remote control   | \$                 |
| Lighting                                              |                    |
| Brake Lights ON When Park Brake ON                    | S                  |
| Flat Led Rotating Beacon                              | S                  |
| LED Flashing Lights On Cabin (Marker Lights)