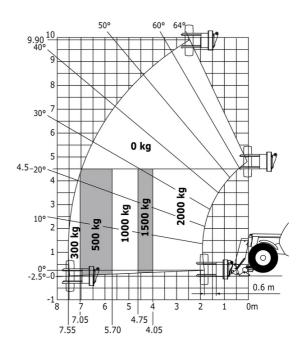

ar)                 | 2/2                                                     |
| Safety / Safety cab homologation            | Standard EN 15000 / ROPS - FOPS level 2 cab             |
| Controls                                    | JSM                                                     |
|                                             |                                                         |

### MT-X 1033 A Mining - Load chart

#### Machine on tyres with forks Metric



#### Machine on lowered stabilisers with forks Metric



## Machine on lowered stabilisers with tunneling platform (Metric)



Machine on lowered stabilisers with underground mining platform (Metric)



Machine on tyres with tyre handler TH 33 (Metric)

Machine on lowered stabilisers with tyre handler TH 33 (Metric)





### **Mining Specifications**

|                                                       | MT-X 1033 A Mining |
|-------------------------------------------------------|--------------------|
| Lifting function                                      |                    |
| Clamp predisposition (controls from cabin)            | 0                  |
| Comfort Ride Control (CRC) boom suspension            | 0                  |
| Working platform predisposition with remote control   | \$                 |
| Lighting                                              |                    |
| Brake Lights ON When Park Brake ON                    | S                  |
| Flat Led Rotating Beacon                              | S                  |
| LED Flashing Lights On Cabin (Marker Lights)