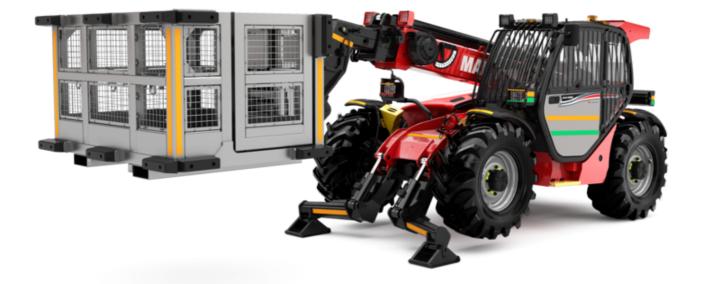

Technical sheet:

# MT-X 1033 A MINING





|                                             | MT-X 1033 A MINING Created on 3 May 2024 at 11:09:43 PM |
|---------------------------------------------|---------------------------------------------------------|
| Capacities                                  | Metric                                                  |
| Max. capacity                               | 3300 kg                                                 |
| Max. lifting height                         | 9.98 m                                                  |
| Max. outreach                               | 7.15 m                                                  |
| Breakout force with bucket                  | 5330 daN                                                |
| Weight and dimensions                       |