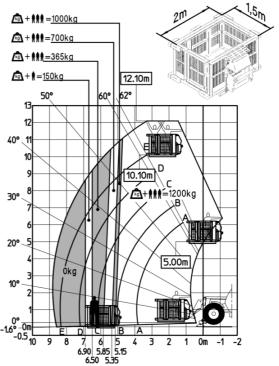

## Machine on lowered stabilisers with tunneling platform (Metric)

Machine on lowered stabilisers with underground mining platform (Metric)

Machine on tyres with tyre handler TH 33 (Metric)

Machine on lowered stabilisers with tyre handler TH 33 (Metric)