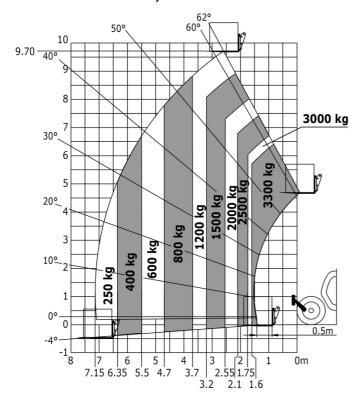

arms                     | < 2.50 m/s <sup>2</sup>                                 |
| Miscellaneous                               |                                                         |
| Steering wheels (front / rear)              | 2/2                                                     |
| Drive wheels (front / rear)                 | 2/2                                                     |
| Safety / Safety cab homologation            | Standard EN 15000 / ROPS - FOPS level 2 cab             |
| Controls                                    | JSM                                                     |
|                                             |                                                         |

### MT-X 1033 A Mining - Load chart

#### Machine on tyres with forks Metric



#### Machine on lowered stabilisers with forks Metric



## Machine on lowered stabilisers with tunneling platform (Metric)



Machine on lowered stabilisers with underground mining platform (Metric)



Machine on tyres with tyre handler TH 33 (Metric)

Machine on lowered stabilisers with tyre handler TH 33 (Metric)





### **Mining Specifications**

|                                                       | MT-X 1033 A Mining |
|-------------------------------------------------------|--------------------|
| Lifting function                                      |                    |
| Clamp predisposition (controls from cabin)            | 0                  |
| Comfort Ride Control (CRC) boom suspension            | 0                  |
| Working platform predisposition with remote con