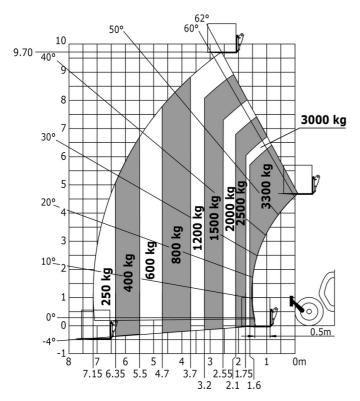

|
| Steering wheels (front / rear)                                   |                             | 2 / 2                                  |
| · , , , ,                                                        |                             |                                        |
| Drive wheels (front / rear)                                      | ~                           | 2 / 2                                  |
| Safety / Cab certification                                       | Standard                    | EN 15000 / Cabin ROPS - FOPS level 2   |
| Controls                                                         |                             | JSM                                    |

## MT-X 1033 Mining - Load chart

### Machine on tires with forks Metric



### Machine on lowered stabilisers with forks Metric



Machine on tires with tire handler TH 33 (Metric)







## **Mining Specifications**

|                                                            | MT-X 1033 Mining |
|------------------------------------------------------------|------------------|
| Lifting function                                           |                  |
| Clamp predisposition (controls from cabin)                 | 0                |
| Lighting                                                   |                  |
| Brake Lights ON When Park Brake ON                         | S                |
| Flat Led Rotating Beacon                                   | S                |
| LED Flashing Lights On Cabin (Marker Lights)               | \$               |