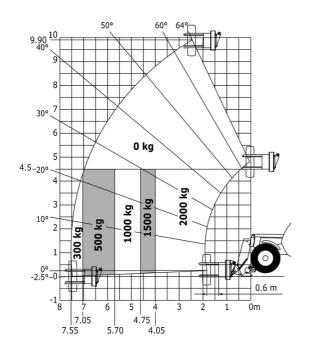

## MT-X 1033 Mining - Load chart

### Machine on lowered stabilisers with forks Metric

Machine on tires with tire handler TH 33 (Metric)