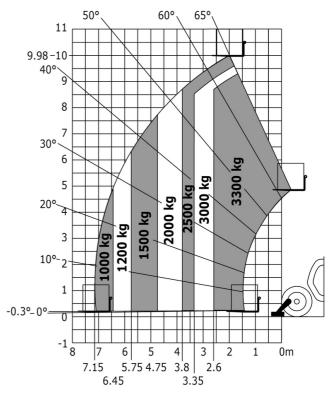

## MT-X 1033 Mining - Load chart

### Machine on lowered stabilisers with forks Metric

Machine on tires with tire handler TH 33 (Metric)