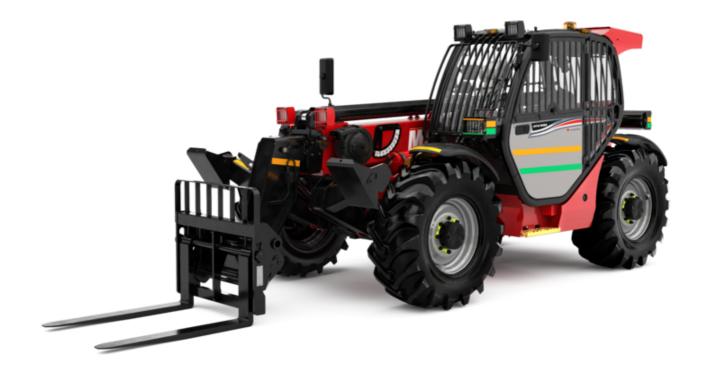

Technical sheet:

# MT-X 1033 MINING

|                                                                  | MT-X 1033 MINING Created on | August 1, 2025 at 6:48 PM 0            |
|------------------------------------------------------------------|-----------------------------|----------------------------------------|
| Capacities                                                       |                             | Metric                                 |
| Max. capacity                                                    |                             | 3300 kg                                |
| Max. lifting height                                              |                             | 9.98 m                                 |
| Maximum outreach                                                 |                             | 7.15 m                                 |
| Breakout force with bucket                                       |                             | 5330 daN                               |
| Weight and dimensions                                            |                             |                                        |
| Overall length to carriage                                       | l11                         | 4.93 m                                 |
| Length to face of forks                                          | 12                          | 4.93 m                                 |
| Overall width                                                    | b1                          | 2.25 m                                 |
| Overall height                                                   | h17                         | 2.30 m                                 |
| Vheelbase                                                        |                             | 2.69 m                                 |
|                                                                  | у                           |                                        |
| Ground clearance                                                 | m4                          | 0.44 m                                 |
| Overall cab width                                                | b4                          | 0.89 m                                 |
| Filt-up angle                                                    | a4                          | 12 °                                   |
| Filt-down angle                                                  | a5                          | 114 °                                  |
| External turning radius (over tyres)                             | Wa1                         | 3.66 m                                 |
| Jnladen weight (with forks)                                      |                             | 7745 kg                                |
| Overall weight                                                   |                             | 7745 kg                                |
| Fires type                                                       |                             | Pneumatic                              |
| Standard tires                                                   | <u> </u>                    | Alliance 400/80 - 24 - 162A8           |
| Forks length / width / section                                   | I / e / s                   | 1200 mm x 125 mm x 45 mm               |
| Performances                                                     |                             |                                        |
| Lifting                                                          |                             | 6.70 s                                 |
| owering                                                          |                             | 5.40 s                                 |
| Extension                                                        |                             | 13.60 s                                |
| Retraction                                                       |                             | 8.70 s                                 |
| Crowd                                                            |                             | 2.70 s                                 |
| Dump                                                             |                             | 2.30 s                                 |
| Engine                                                           |                             |                                        |
| Engine brand                                                     |                             | Perkins                                |
| Engine model                                                     |                             | 1104D-44 TA                            |
| Number of cylinders / Capacity of cylinders                      |                             | 4 - 4400 cm <sup>3</sup>               |
| .C. Engine power rating - Power                                  |                             | 101 Hp / 74.50 kW                      |
| Max. torque / Engine rotation                                    |                             | 410 Nm @ 1400 rpm                      |
|                                                                  |                             | 9100 daN                               |
| Orawbar pull (Laden)                                             |                             | 9100 dan                               |
| Transmission                                                     |                             | T                                      |
| Fransmission type                                                |                             | Torque converter                       |
| Number of gears (forward / reverse)                              |                             | 4 / 4                                  |
| Max. travel speed                                                |                             | 27 km/h                                |
| Max. travel speed (may vary according to applicable regulations) |                             | 27 km/h                                |
| Parking brake                                                    |                             | Manual                                 |
| Service brake                                                    | Oil-imme                    | rsed multi-discs on front & rear axles |
| <del>lydraulics</del>                                            |                             |                                        |
| Hydraulic pump type                                              |                             | Gear pump                              |
| Hydraulic flow / Pressure                                        |                             | 106 l/min-250 bar                      |
| Fank capacities                                                  |                             |                                        |
| Engine oil                                                       |                             | 11 l                                   |
| łydraulic oil                                                    |                             | 128 l                                  |
| uel tank                                                         |                             | 120                                    |
| loise and vibration                                              |                             |                                        |
| Noise at driving position (LpA)                                  |                             | 76 dB                                  |
| Noise to environment (LwA)                                       |                             | 104 dB                                 |
| fibration on hands/arms                                          |                             | < 2.50 m/s <sup>2</sup>                |
| Miscellaneous                                                    |                             | 2.00, 0                                |
| Steering wheels (front / rear)                                   |                             | 2 / 2                                  |
| · , , , ,                                                        |                             |                                        |
| Drive wheels (front / rear)                                      | ~                           | 2 / 2                                  |
| Safety / Cab certification                                       | Standard                    | EN 15000 / Cabin ROPS - FOPS level 2   |
| Controls                                                         |                             | JSM                                    |