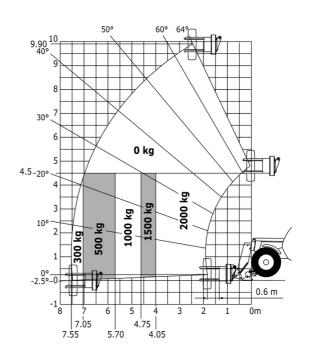

| 2 / 2                                  |
| · , , , ,                                                        |                             |                                        |
| Drive wheels (front / rear)                                      | ~                           | 2 / 2                                  |
| Safety / Cab certification                                       | Standard                    | EN 15000 / Cabin ROPS - FOPS level 2   |
| Controls                                                         |                             | JSM                                    |

## MT-X 1033 Mining - Load chart

### Machine on tires with forks Metric



### Machine on lowered stabilisers with forks Metric



Machine on tires with tire handler TH 33 (Metric)







## **Mining Specifications**

|                                                            | MT-X 1033 Mining |
|------------------------------------------------------------|------------------|
| Lifting function                                           |                  |
| Clamp predisposition (controls from cabin)                 | 0                |
| Lighting                                                   |                  |
| Brake Lights ON When Park Brake ON                         | S                |
| Flat Led Rotating Beacon                                   | S                |
| LED Flashing Lights On Cabin (Marker Lights)               | \$               |
| LED tramming lights                                        | S                |
| LED work lights - On the top