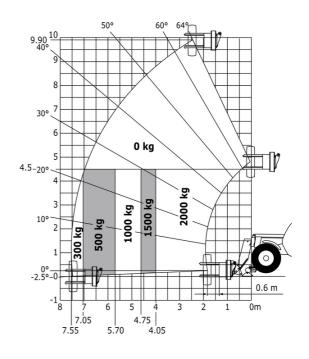

## MT-X 1033 Mining - Load chart

### Machine on lowered stabilisers with forks Metric

Machine on tires with tire handler TH 33 (Metric)