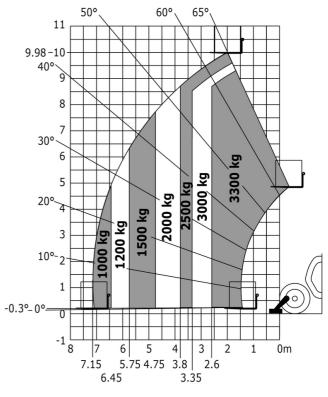

## MT-X 1033 Mining - Load chart

### Machine on lowered stabilisers with forks Metric

Machine on tires with tire handler TH 33 (Metric)