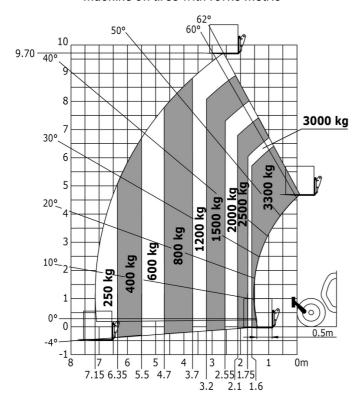

|                                                          |
| Steering wheels (front / rear)                                   | 2/2                                                      |
| Drive wheels (front / rear)                                      | 2/2                                                      |
| Safety / Cab certification                                       | Standard EN 15000 / Cabin ROPS - FOPS level 2            |
| Controls                                                         | JSM                                                      |
| 55.00.0                                                          | COIN                                                     |

## MT-X 1033 Mining - Load chart

### Machine on tires with forks Metric



### Machine on lowered stabilisers with forks Metric



Machine on tires with tire handler TH 33 (Metric)







## **Mining Specifications**

|                                                            | MT-X 1033 Mining |
|------------------------------------------------------------|------------------|
| Lifting function                                           |                  |
| Clamp predisposition (controls from cabin)                 | 0                |
| Lighting                                                   |                  |
| Brake Lights ON When Park Brake ON                         | S                |
| Flat Led Rotating Beacon                                   | S                |
| LED Flashing Lights On Cabin (Marker Lights)               | S                |