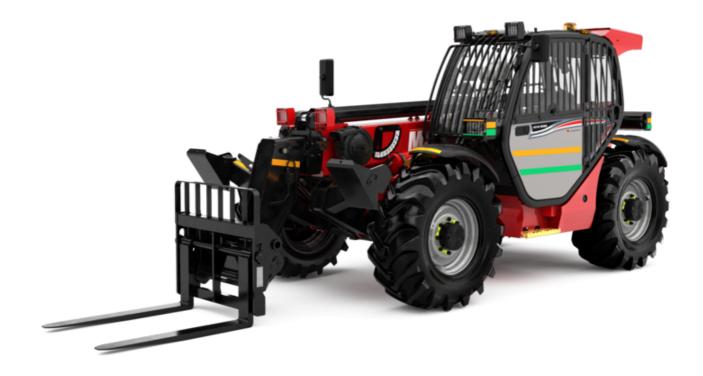

Technical sheet:

# MT-X 1033 MINING

|                                                                  | MT-X 1033 MINING Created on August 13, 2025 at 3:39 AM U |
|------------------------------------------------------------------|----------------------------------------------------------|
| Capacities                                                       | Metric                                                   |
| Max. capacity                                                    | 3300 kg                                                  |
| Max. lifting height                                              | 9.98 m                                                   |
| Maximum outreach                                                 | 7.15 m                                                   |
| Breakout force with bucket                                       | 5330 daN                                                 |
| Weight and dimensions                                            |                                                          |
| Overall length to carriage                                       | l11 4.93 m                                               |
| Length to face of forks                                          | 12 4.93 m                                                |
| Overall width                                                    | b1 2.25 m                                                |
| Overall height                                                   | h17 2.30 m                                               |
| Wheelbase                                                        | y 2.69 m                                                 |
| Ground clearance                                                 | m4 0.44 m                                                |
| Overall cab width                                                | b4 0.89 m                                                |
| Tilt-up angle                                                    | a4 12°                                                   |
| Tilt-down angle                                                  | a5 114 °                                                 |
| External turning radius (over tyres)                             | Wa1 3.66 m                                               |
| Unladen weight (with forks)                                      | 7745 kg                                                  |
|                                                                  | 7745 kg                                                  |
| Overall weight                                                   |                                                          |
| Tires type                                                       | Pneumatic                                                |
| Standard tires                                                   | Alliance 400/80 - 24 - 162A8                             |
| Forks length / width / section                                   | I / e / s 1200 mm x 125 mm x 45 mm                       |
| Performances                                                     |                                                          |
| Lifting                                                          | 6.70 s                                                   |
| Lowering                                                         | 5.40 s                                                   |
| Extension                                                        | 13.60 s                                                  |
| Retraction                                                       | 8.70 s                                                   |
| Crowd                                                            | 2.70 s                                                   |
| Dump                                                             | 2.30 s                                                   |
| Engine                                                           |                                                          |
| Engine brand                                                     | Perkins                                                  |
| Engine model                                                     | 1104D-44 TA                                              |
| Number of cylinders / Capacity of cylinders                      | 4 - 4400 cm³                                             |
| I.C. Engine power rating - Power                                 | 101 Hp / 74.50 kW                                        |
| Max. torque / Engine rotation                                    | 410 Nm @ 1400 rpm                                        |
| Drawbar pull (Laden)                                             | 9100 daN                                                 |
| Transmission                                                     |                                                          |
| Transmission type                                                | Torque converter                                         |
| Number of gears (forward / reverse)                              | 4 / 4                                                    |
| Max. travel speed                                                | 27 km/h                                                  |
| Max. travel speed (may vary according to applicable regulations) | 27 km/h                                                  |
| Parking brake                                                    | Manual                                                   |
| Service brake                                                    | Oil-immersed multi-discs on front & rear axles           |
| Hydraulics                                                       |                                                          |
| Hydraulic pump type                                              | Gear pump                                                |
| Hydraulic flow / Pressure                                        | 106 I/min-250 bar                                        |
| Tank capacities                                                  |                                                          |
| Engine oil                                                       | 11                                                       |
| Hydraulic oil                                                    | 128                                                      |
| Fuel tank                                                        | 120                                                      |
| Noise and vibration                                              |                                                          |
| Noise at driving position (LpA)                                  | 76 dB                                                    |
| Noise to environment (LwA)                                       | 104 dB                                                   |
| Vibration on hands/arms                                          | < 2.50 m/s <sup>2</sup>                                  |
| Miscellaneous                                                    |                                                          |
| Steering wheels (front / rear)                                   | 2/2                                                      |
| Drive wheels (front / rear)                                      | 2/2                                                      |
| Safety / Cab certification                                       | Standard EN 15000 / Cabin ROPS - FOPS level 2            |
| Controls                                                         | JSM                                                      |
| 55.00.0                                                          | COIN                                                     |