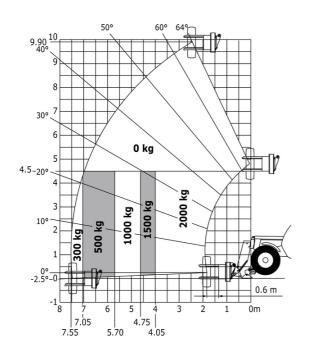

rear)                                   | 2/2                                                      |
| Drive wheels (front / rear)                                      | 2/2                                                      |
| Safety / Cab certification                                       | Standard EN 15000 / Cabin ROPS - FOPS level 2            |
| Controls                                                         | JSM                                                      |
| 55.00.0                                                          | COIN                                                     |

## MT-X 1033 Mining - Load chart

### Machine on tires with forks Metric



### Machine on lowered stabilisers with forks Metric



Machine on tires with tire handler TH 33 (Metric)







## **Mining Specifications**

|                                                            | MT-X 1033 Mining |
|------------------------------------------------------------|------------------|
| Lifting function                                           |                  |
| Clamp predisposition (controls from cabin)                 | 0                |
| Lighting                                                   |                  |
| Brake Lights ON When Park Brake ON                         | S                |
| Flat Led Rotating Beacon                                   | S                |
| LED Flashing Lights On Cabin (Marker Lights)               | S                |
| LED tramming lights                                        | S                |
| LED work lights - On the t