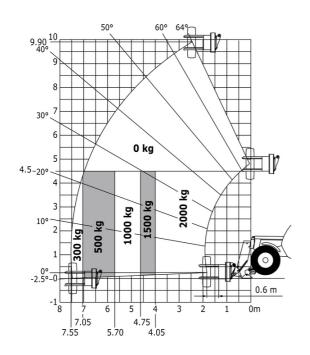

(front (ros))                      |                                                           |
| Steering wheels (front / rear)                                   | 2/2                                                       |
| Drive wheels (front / rear)                                      | 2/2                                                       |
| Safety / Cab certification                                       | Standard EN 15000 / Cabin ROPS - FOPS le                  |
| Controls                                                         | JSM                                                       |

## MT-X 1033 Mining - Load chart

### Machine on tires with forks Metric



### Machine on lowered stabilisers with forks Metric



Machine on tires with tire handler TH 33 (Metric)







## **Mining Specifications**

|                                                            | MT-X 1033 Mining |
|------------------------------------------------------------|------------------|
| Lifting function                                           |                  |
| Clamp predisposition (controls from cabin)                 | 0                |
| Lighting                                                   |                  |
| Brake Lights ON When Park Brake ON                         | S                |
| Flat Led Rotating Beacon                                   | S                |
| LED Flashing Lights On Cabin (Marker Lights)               | S                |
| LED tramming lights                                        | S                |
| LED work lights - On the t