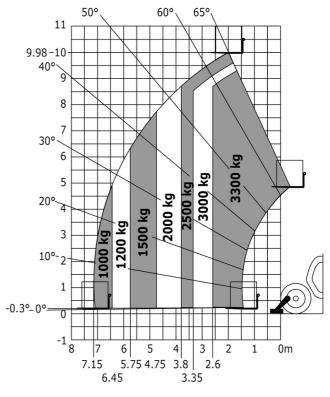

## MT-X 1033 Mining - Load chart

### Machine on lowered stabilisers with forks Metric

Machine on tires with tire handler TH 33 (Metric)