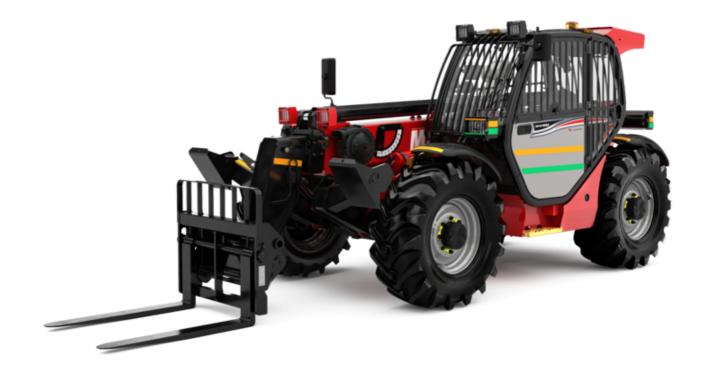

# MT-X 1033 MINING

|                                                                  | <b>мт-х 1033 мінін</b> Сreated on July 31, 2025 at 9:21 Р |
|------------------------------------------------------------------|-----------------------------------------------------------|
| Capacities                                                       | Metric                                                    |
| Max. capacity                                                    | 3300 kg                                                   |
| Max. lifting height                                              | 9.98 m                                                    |
| Maximum outreach                                                 | 7.15 m                                                    |
| Breakout force with bucket                                       | 5330 daN                                                  |
| Weight and dimensions                                            |                                                           |
| Overall length to carriage                                       | I11 4.93 m                                                |
| Length to face of forks                                          | l2 4.93 m                                                 |
| Overall width                                                    | b1 2.25 m                                                 |
| Overall height                                                   | h17 2.30 m                                                |
| Wheelbase                                                        | y 2.69 m                                                  |
| Ground clearance                                                 | m4 0.44 m                                                 |
| Overall cab width                                                | b4 0.89 m                                                 |
| Tilt-up angle                                                    | a4 12 °                                                   |
|                                                                  |                                                           |
| Tilt-down angle                                                  |                                                           |
| External turning radius (over tyres)                             | Wa1 3.66 m                                                |
| Unladen weight (with forks)                                      | 7745 kg                                                   |
| Overall weight                                                   | 7745 kg                                                   |
| Tires type                                                       | Pneumatic                                                 |
| Standard tires                                                   | Alliance 400/80 - 24 - 162A8                              |
| Forks length / width / section                                   | I / e / s 1200 mm x 125 mm x 45 mm                        |
| Performances                                                     |                                                           |
| Lifting                                                          | 6.70 s                                                    |
| Lowering                                                         | 5.40 s                                                    |
| Extension                                                        | 13.60 s                                                   |
| Retraction                                                       | 8.70 s                                                    |
| Crowd                                                            | 2.70 s                                                    |
| Dump                                                             | 2.30 s                                                    |
| Engine                                                           |                                                           |
| Engine brand                                                     | Perkins                                                   |
| Engine model                                                     | 1104D-44 TA                                               |
| Number of cylinders / Capacity of cylinders                      | 4 - 4400 cm³                                              |
| I.C. Engine power rating - Power                                 | 101 Hp / 74.50 kW                                         |
| Max. torque / Engine rotation                                    | 410 Nm @ 1400 rpm                                         |
| Drawbar pull (Laden)                                             | 9100 daN                                                  |
| Transmission                                                     |                                                           |
| Transmission type                                                | Torque converter                                          |
| Number of gears (forward / reverse)                              | 4 / 4                                                     |
| Max. travel speed                                                | 27 km/h                                                   |
| Max. travel speed (may vary according to applicable regulations) | 27 km/h                                                   |
| Parking brake                                                    | Manual                                                    |
| Service brake                                                    | Oil-immersed multi-discs on front & rear a                |
| Hydraulics                                                       |                                                           |
| Hydraulic pump type                                              | Gear pump                                                 |
| Hydraulic flow / Pressure                                        | 106 l/min-250 bar                                         |
| Tank capacities                                                  |                                                           |
| Engine oil                                                       | 111                                                       |
| Hydraulic oil                                                    | 128 I                                                     |
| Fuel tank                                                        | 1201                                                      |
| Noise and vibration                                              | 12.01                                                     |
| Noise at driving position (LpA)                                  | 76 dB                                                     |
| Noise to environment (LwA)                                       | 104 dB                                                    |
| Vibration on hands/arms                                          |                                                           |
|                                                                  | < 2.50 m/s²                                               |
| Miscellaneous  Stocion whools (front (ros))                      |                                                           |
| Steering wheels (front / rear)                                   | 2/2                                                       |
| Drive wheels (front / rear)                                      | 2/2                                                       |
| Safety / Cab certification                                       | Standard EN 15000 / Cabin ROPS - FOPS le                  |
| Controls                                                         | JSM                                                       |