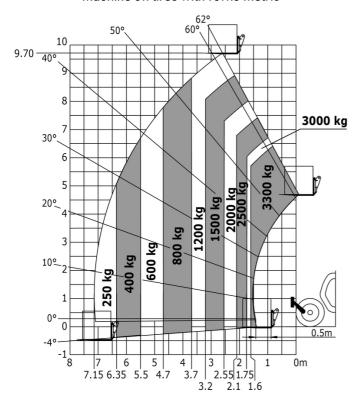

| < 2.50 m/s²                                               |
| Miscellaneous  Stocion whools (front (ros))                      |                                                           |
| Steering wheels (front / rear)                                   | 2/2                                                       |
| Drive wheels (front / rear)                                      | 2/2                                                       |
| Safety / Cab certification                                       | Standard EN 15000 / Cabin ROPS - FOPS le                  |
| Controls                                                         | JSM                                                       |

## MT-X 1033 Mining - Load chart

### Machine on tires with forks Metric



### Machine on lowered stabilisers with forks Metric



Machine on tires with tire handler TH 33 (Metric)







## **Mining Specifications**

|                                                            | MT-X 1033 Mining |
|------------------------------------------------------------|------------------|
| Lifting function                                           |                  |
| Clamp predisposition (controls from cabin)                 | 0                |
| Lighting                                                   |                  |
| Brake Lights ON When Park Brake ON                         | S                |
| Flat Led Rotating Beacon                                   | S                |
| LED Flashing Lights On Cabin (Marker Lights)               | S                |