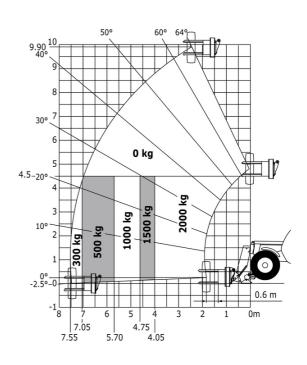

## MT-X 1033 Mining - Load chart

### Machine on lowered stabilisers with forks Metric

Machine on tires with tire handler TH 33 (Metric)