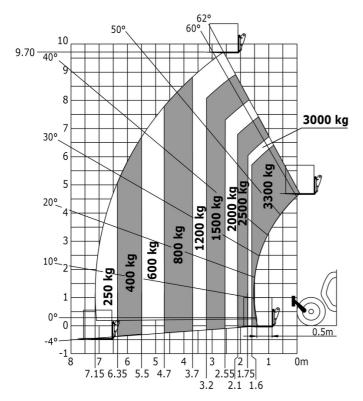

| < 2.50 m/s²                                                 |
| Aiscellaneous                                                    | × 2.00 m/3                                                  |
|                                                                  | 2/2                                                         |
| Iteering wheels (front / rear)                                   | 2/2                                                         |
| Prive wheels (front / rear)                                      | 2/2                                                         |
| Safety / Cab certification                                       | Standard EN 15000 / Cabin ROPS - FOPS level                 |

## MT-X 1033 Mining - Load chart

### Machine on tires with forks Metric



### Machine on lowered stabilisers with forks Metric



Machine on tires with tire handler TH 33 (Metric)







## **Mining Specifications**

|                                                            | MT-X 1033 Mining |
|------------------------------------------------------------|------------------|
| Lifting function                                           |                  |
| Clamp predisposition (controls from cabin)                 | 0                |
| Lighting                                                   |                  |
| Brake Lights ON When Park Brake ON                         | S                |
| Flat Led Rotating Beacon                                   | S                |
| LED Flashing Lights On Cabin (Marker Lights)               | S                |