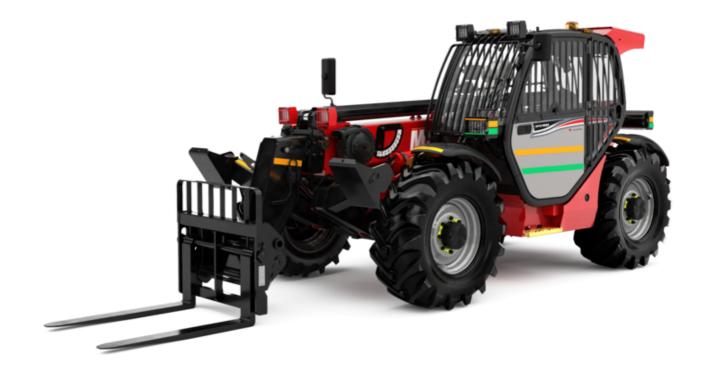

# MT-X 1033 MINING

|                                                                  | <b>мт-х 1033 мінін</b> Created on August 1, 2025 at 9:51 РМ |
|------------------------------------------------------------------|-------------------------------------------------------------|
| Capacities                                                       | Metric                                                      |
| Max. capacity                                                    | 3300 kg                                                     |
| lax. lifting height                                              | 9.98 m                                                      |
| laximum outreach                                                 | 7.15 m                                                      |
| reakout force with bucket                                        | 5330 daN                                                    |
| /eight and dimensions                                            | 3330 dai\                                                   |
| verall length to carriage                                        | l11 4.93 m                                                  |
| ength to face of forks                                           | 12 4.93 m                                                   |
| verall width                                                     |                                                             |
|                                                                  |                                                             |
| verall height                                                    | h17 2.30 m                                                  |
| /heelbase                                                        | y 2.69 m                                                    |
| round clearance                                                  | m4 0.44 m                                                   |
| verall cab width                                                 | b4 0.89 m                                                   |
| ilt-up angle                                                     | a4 12°                                                      |
| ilt-down angle                                                   | a5 114°                                                     |
| xternal turning radius (over tyres)                              | Wa1 3.66 m                                                  |
| nladen weight (with forks)                                       | 7745 kg                                                     |
| verall weight                                                    | 7745 kg                                                     |
| ires type                                                        | Pneumatic                                                   |
| tandard tires                                                    | Alliance 400/80 - 24 - 162A8                                |
| orks length / width / section                                    | I / e / s 1200 mm x 125 mm x 45 mm                          |
| erformances                                                      |                                                             |
| ifting                                                           | 6.70 s                                                      |
| owering                                                          | 5.40 s                                                      |
| xtension                                                         | 13.60 s                                                     |
| etraction                                                        | 8.70 s                                                      |
| rowd                                                             | 2.70 s                                                      |
| Dump                                                             | 2.30 s                                                      |
| ingine                                                           | 2.00 0                                                      |
| ingine brand                                                     | Perkins                                                     |
| ingine model                                                     | 1104D-44 TA                                                 |
| lumber of cylinders / Capacity of cylinders                      | 4 - 4400 cm <sup>3</sup>                                    |
|                                                                  |                                                             |
| C. Engine power rating - Power                                   | 101 Hp / 74.50 kW                                           |
| fax. torque / Engine rotation                                    | 410 Nm @ 1400 rpm                                           |
| rawbar pull (Laden)                                              | 9100 daN                                                    |
| ransmission                                                      |                                                             |
| ransmission type                                                 | Torque converter                                            |
| umber of gears (forward / reverse)                               | 4/4                                                         |
| lax. travel speed                                                | 27 km/h                                                     |
| fax. travel speed (may vary according to applicable regulations) | 27 km/h                                                     |
| arking brake                                                     | Manual                                                      |
| ervice brake                                                     | Oil-immersed multi-discs on front & rear axle               |
| lydraulics                                                       |                                                             |
| lydraulic pump type                                              | Gear pump                                                   |
| lydraulic flow / Pressure                                        | 106 l/min-250 bar                                           |
| ank capacities                                                   |                                                             |
| ngine oil                                                        | 111                                                         |
| ydraulic oil                                                     | 128                                                         |
| uel tank                                                         | 120 l                                                       |
| oise and vibration                                               |                                                             |
| oise at driving position (LpA)                                   | 76 dB                                                       |
| oise to environment (LwA)                                        | 104 dB                                                      |
| ibration on hands/arms                                           | < 2.50 m/s²                                                 |
| Aiscellaneous                                                    | × 2.00 m/3                                                  |
|                                                                  | 2/2                                                         |
| Iteering wheels (front / rear)                                   | 2/2                                                         |
| Prive wheels (front / rear)                                      | 2/2                                                         |
| Safety / Cab certification                                       | Standard EN 15000 / Cabin ROPS - FOPS level                 |