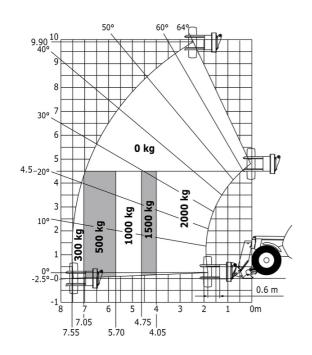

| × 2.00 m/3                                                  |
|                                                                  | 2/2                                                         |
| Iteering wheels (front / rear)                                   | 2/2                                                         |
| Prive wheels (front / rear)                                      | 2/2                                                         |
| Safety / Cab certification                                       | Standard EN 15000 / Cabin ROPS - FOPS level                 |

## MT-X 1033 Mining - Load chart

### Machine on tires with forks Metric



### Machine on lowered stabilisers with forks Metric



Machine on tires with tire handler TH 33 (Metric)







## **Mining Specifications**

|                                                            | MT-X 1033 Mining |
|------------------------------------------------------------|------------------|
| Lifting function                                           |                  |
| Clamp predisposition (controls from cabin)                 | 0                |
| Lighting                                                   |                  |
| Brake Lights ON When Park Brake ON                         | S                |
| Flat Led Rotating Beacon                                   | S                |
| LED Flashing Lights On Cabin (Marker Lights)               | S                |
| LED tramming lights                                        | S                |
| LED work lights - On the t