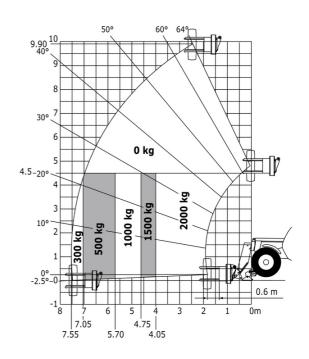

## MT-X 1033 Mining - Load chart

### Machine on lowered stabilisers with forks Metric

Machine on tires with tire handler TH 33 (Metric)