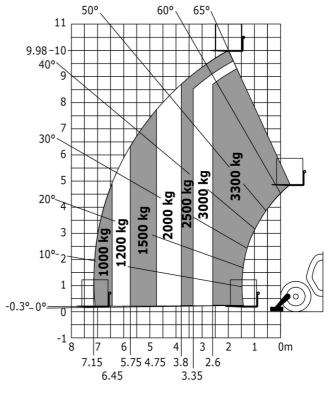

## MT-X 1033 Mining - Load chart

### Machine on lowered stabilisers with forks Metric

Machine on tires with tire handler TH 33 (Metric)