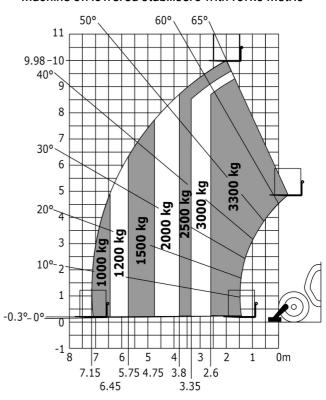

# MT-X 1033 MINING

|                                                                  | мт-х 1033 мініна Created on September 13, 2025 at 9:01 AM |
|------------------------------------------------------------------|-----------------------------------------------------------|
| Capacities                                                       | Metric                                                    |
| Max. capacity                                                    | 3300 kg                                                   |
| Max. lifting height                                              | 9.98 m                                                    |
| Maximum outreach                                                 | 7.15 m                                                    |
| Breakout force with bucket                                       | 5330 daN                                                  |
| Weight and dimensions                                            |                                                           |
| Overall length to carriage                                       | l11 4.93 m                                                |
| Length to face of forks                                          | 12 4.93 m                                                 |
| Overall width                                                    | b1 2.25 m                                                 |
| Overall height                                                   | h17 2.30 m                                                |
| Wheelbase                                                        |                                                           |
| Ground clearance                                                 | •                                                         |
|                                                                  |                                                           |
| Overall cab width                                                | b4 0.89 m                                                 |
| Tilt-up angle                                                    | a4 12 °                                                   |
| Tilt-down angle                                                  | a5 114°                                                   |
| External turning radius (over tyres)                             | Wa1 3.66 m                                                |
| Unladen weight (with forks)                                      | 7745 kg                                                   |
| Overall weight                                                   | 7745 kg                                                   |
| Tires type                                                       | Pneumatic                                                 |
| Standard tires                                                   | Alliance 400/80 - 24 - 162A8                              |
| Forks length / width / section                                   | I / e / s 1200 mm x 125 mm x 45 mm                        |
| Performances                                                     |                                                           |
| Lifting                                                          | 6.70 s                                                    |
| Lowering                                                         | 5.40 s                                                    |
| Extension                                                        | 13.60 s                                                   |
| Retraction                                                       | 8.70 s                                                    |
| Crowd                                                            | 2.70 s                                                    |
| Dump                                                             | 2.30 s                                                    |
| Engine                                                           |                                                           |
| Engine brand                                                     | Perkins                                                   |
| Engine model                                                     | 1104D-44 TA                                               |
| Number of cylinders / Capacity of cylinders                      | 4 - 4400 cm³                                              |
| I.C. Engine power rating - Power                                 | 101 Hp / 74.50 kW                                         |
| Max. torque / Engine rotation                                    | 410 Nm @ 1400 rpm                                         |
| Drawbar pull (Laden)                                             | 9100 daN                                                  |
| Transmission                                                     |                                                           |
| Transmission type                                                | Torque converter                                          |
| Number of gears (forward / reverse)                              | 4 / 4                                                     |
| Max. travel speed                                                | 27 km/h                                                   |
| Max. travel speed (may vary according to applicable regulations) | 27 km/h                                                   |
| Parking brake                                                    | Manual                                                    |
| Service brake                                                    | Oil-immersed multi-discs on front & rear axle             |
| Hydraulics                                                       | On-Hillineised Hidid-discs on Hout & lear axie            |
| · ·                                                              | Coorning                                                  |
| Hydraulic pump type                                              | Gear pump                                                 |
| Hydraulic flow / Pressure                                        | 106 l/min-250 bar                                         |
| Tank capacities                                                  |                                                           |
| Engine oil                                                       | 111                                                       |
| Hydraulic oil                                                    | 128                                                       |
| Fuel tank                                                        | 120 l                                                     |
| Noise and vibration                                              |                                                           |
| Noise at driving position (LpA)                                  | 76 dB                                                     |
| Noise to environment (LwA)                                       | 104 dB                                                    |
| Vibration on hands/arms                                          | < 2.50 m/s²                                               |
| Miscellaneous                                                    |                                                           |
| Steering wheels (front / rear)                                   | 2/2                                                       |
| Drive wheels (front / rear)                                      | 2/2                                                       |
| Safety / Cab certification                                       | Standard EN 15000 / Cabin ROPS - FOPS level               |
| Controls                                                         | JSM                                                       |