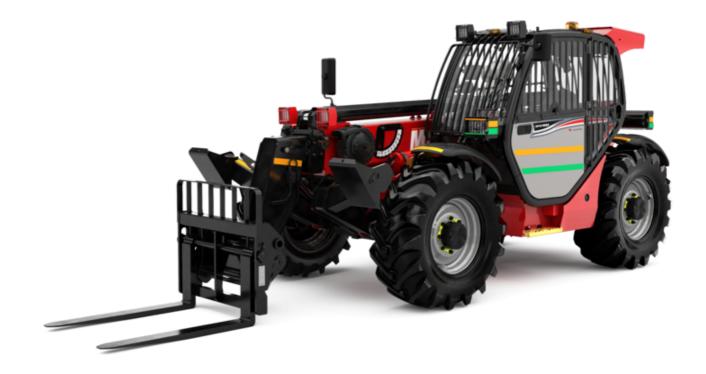

# MT-X 1033 MINING

|                                                                  | мт-х 1033 мініна Created on September 13, 2025 at 9:01 AM |
|------------------------------------------------------------------|-----------------------------------------------------------|
| Capacities                                                       | Metric                                                    |
| Max. capacity                                                    | 3300 kg                                                   |
| Max. lifting height                                              | 9.98 m                                                    |
| Maximum outreach                                                 | 7.15 m                                                    |
| Breakout force with bucket                                       | 5330 daN                                                  |
| Weight and dimensions                                            |                                                           |
| Overall length to carriage                                       | l11 4.93 m                                                |
| Length to face of forks                                          | 12 4.93 m                                                 |
| Overall width                                                    | b1 2.25 m                                                 |
| Overall height                                                   | h17 2.30 m                                                |
| Wheelbase                                                        |                                                           |
| Ground clearance                                                 | •                                                         |
|                                                                  |                                                           |
| Overall cab width                                                | b4 0.89 m                                                 |
| Tilt-up angle                                                    | a4 12 °                                                   |
| Tilt-down angle                                                  | a5 114°                                                   |
| External turning radius (over tyres)                             | Wa1 3.66 m                                                |
| Unladen weight (with forks)                                      | 7745 kg                                                   |
| Overall weight                                                   | 7745 kg                                                   |
| Tires type                                                       | Pneumatic                                                 |
| Standard tires                                                   | Alliance 400/80 - 24 - 162A8                              |
| Forks length / width / section                                   | I / e / s 1200 mm x 125 mm x 45 mm                        |
| Performances                                                     |                                                           |
| Lifting                                                          | 6.70 s                                                    |
| Lowering                                                         | 5.40 s                                                    |
| Extension                                                        | 13.60 s                                                   |
| Retraction                                                       | 8.70 s                                                    |
| Crowd                                                            | 2.70 s                                                    |
| Dump                                                             | 2.30 s                                                    |
| Engine                                                           |                                                           |
| Engine brand                                                     | Perkins                                                   |
| Engine model                                                     | 1104D-44 TA                                               |
| Number of cylinders / Capacity of cylinders                      | 4 - 4400 cm³                                              |
| I.C. Engine power rating - Power                                 | 101 Hp / 74.50 kW                                         |
| Max. torque / Engine rotation                                    | 410 Nm @ 1400 rpm                                         |
| Drawbar pull (Laden)                                             | 9100 daN                                                  |
| Transmission                                                     |                                                           |
| Transmission type                                                | Torque converter                                          |
| Number of gears (forward / reverse)                              | 4 / 4                                                     |
| Max. travel speed                                                | 27 km/h                                                   |
| Max. travel speed (may vary according to applicable regulations) | 27 km/h                                                   |
| Parking brake                                                    | Manual                                                    |
| Service brake                                                    | Oil-immersed multi-discs on front & rear axle             |
| Hydraulics                                                       | On-Hillineised Hidid-discs on Hout & lear axie            |
| · ·                                                              | Coorning                                                  |
| Hydraulic pump type                                              | Gear pump                                                 |
| Hydraulic flow / Pressure                                        | 106 l/min-250 bar                                         |
| Tank capacities                                                  |                                                           |
| Engine oil                                                       | 111                                                       |
| Hydraulic oil                                                    | 128                                                       |
| Fuel tank                                                        | 120 l                                                     |
| Noise and vibration                                              |                                                           |
| Noise at driving position (LpA)                                  | 76 dB                                                     |
| Noise to environment (LwA)                                       | 104 dB                                                    |
| Vibration on hands/arms                                          | < 2.50 m/s²                                               |
| Miscellaneous                                                    |                                                           |
| Steering wheels (front / rear)                                   | 2/2                                                       |
| Drive wheels (front / rear)                                      | 2/2                                                       |
| Safety / Cab certification                                       | Standard EN 15000 / Cabin ROPS - FOPS level               |
| Controls                                                         | JSM                                                       |