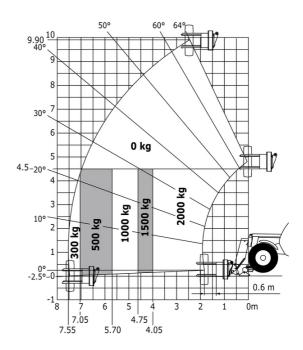

# MT-X 1033 MINING

|                                                                  | мт-х 1033 мініна Created on September 13, 2025 at 9:01 AM |
|------------------------------------------------------------------|-----------------------------------------------------------|
| Capacities                                                       | Metric                                                    |
| Max. capacity                                                    | 3300 kg                                                   |
| Max. lifting height                                              | 9.98 m                                                    |
| Maximum outreach                                                 | 7.15 m                                                    |
| Breakout force with bucket                                       | 5330 daN                                                  |
| Weight and dimensions                                            |                                                           |
| Overall length to carriage                                       | l11 4.93 m                                                |
| Length to face of forks                                          | 12 4.93 m                                                 |
| Overall width                                                    | b1 2.25 m                                                 |
| Overall height                                                   | h17 2.30 m                                                |
| Wheelbase                                                        |                                                           |
| Ground clearance                                                 | •                                                         |
|                                                                  |                                                           |
| Overall cab width                                                | b4 0.89 m                                                 |
| Tilt-up angle                                                    | a4 12 °                                                   |
| Tilt-down angle                                                  | a5 114°                                                   |
| External turning radius (over tyres)                             | Wa1 3.66 m                                                |
| Unladen weight (with forks)                                      | 7745 kg                                                   |
| Overall weight                                                   | 7745 kg                                                   |
| Tires type                                                       | Pneumatic                                                 |
| Standard tires                                                   | Alliance 400/80 - 24 - 162A8                              |
| Forks length / width / section                                   | I / e / s 1200 mm x 125 mm x 45 mm                        |
| Performances                                                     |                                                           |
| Lifting                                                          | 6.70 s                                                    |
| Lowering                                                         | 5.40 s                                                    |
| Extension                                                        | 13.60 s                                                   |
| Retraction                                                       | 8.70 s                                                    |
| Crowd                                                            | 2.70 s                                                    |
| Dump                                                             | 2.30 s                                                    |
| Engine                                                           |                                                           |
| Engine brand                                                     | Perkins                                                   |
| Engine model                                                     | 1104D-44 TA                                               |
| Number of cylinders / Capacity of cylinders                      | 4 - 4400 cm³                                              |
| I.C. Engine power rating - Power                                 | 101 Hp / 74.50 kW                                         |
| Max. torque / Engine rotation                                    | 410 Nm @ 1400 rpm                                         |
| Drawbar pull (Laden)                                             | 9100 daN                                                  |
| Transmission                                                     |                                                           |
| Transmission type                                                | Torque converter                                          |
| Number of gears (forward / reverse)                              | 4 / 4                                                     |
| Max. travel speed                                                | 27 km/h                                                   |
| Max. travel speed (may vary according to applicable regulations) | 27 km/h                                                   |
| Parking brake                                                    | Manual                                                    |
| Service brake                                                    | Oil-immersed multi-discs on front & rear axle             |
| Hydraulics                                                       | On-Hillineised Hidid-discs on Hout & lear axie            |
| · ·                                                              | Coorning                                                  |
| Hydraulic pump type                                              | Gear pump                                                 |
| Hydraulic flow / Pressure                                        | 106 l/min-250 bar                                         |
| Tank capacities                                                  |                                                           |
| Engine oil                                                       | 111                                                       |
| Hydraulic oil                                                    | 128                                                       |
| Fuel tank                                                        | 120 l                                                     |
| Noise and vibration                                              |                                                           |
| Noise at driving position (LpA)                                  | 76 dB                                                     |
| Noise to environment (LwA)                                       | 104 dB                                                    |
| Vibration on hands/arms                                          | < 2.50 m/s²                                               |
| Miscellaneous                                                    |                                                           |
| Steering wheels (front / rear)                                   | 2/2                                                       |
| Drive wheels (front / rear)                                      | 2/2                                                       |
| Safety / Cab certification                                       | Standard EN 15000 / Cabin ROPS - FOPS level               |
| Controls                                                         | JSM                                                       |