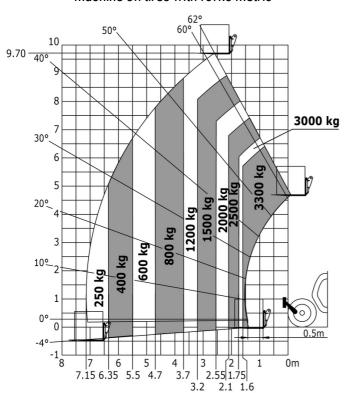

# MT-X 1033 MINING

|                                                                  | мт-х 1033 мініна Created on September 13, 2025 at 9:01 AM |
|------------------------------------------------------------------|-----------------------------------------------------------|
| Capacities                                                       | Metric                                                    |
| Max. capacity                                                    | 3300 kg                                                   |
| Max. lifting height                                              | 9.98 m                                                    |
| Maximum outreach                                                 | 7.15 m                                                    |
| Breakout force with bucket                                       | 5330 daN                                                  |
| Weight and dimensions                                            |                                                           |
| Overall length to carriage                                       | l11 4.93 m                                                |
| Length to face of forks                                          | 12 4.93 m                                                 |
| Overall width                                                    | b1 2.25 m                                                 |
| Overall height                                                   | h17 2.30 m                                                |
| Wheelbase                                                        |                                                           |
| Ground clearance                                                 | •                                                         |
|                                                                  |                                                           |
| Overall cab width                                                | b4 0.89 m                                                 |
| Tilt-up angle                                                    | a4 12 °                                                   |
| Tilt-down angle                                                  | a5 114°                                                   |
| External turning radius (over tyres)                             | Wa1 3.66 m                                                |
| Unladen weight (with forks)                                      | 7745 kg                                                   |
| Overall weight                                                   | 7745 kg                                                   |
| Tires type                                                       | Pneumatic                                                 |
| Standard tires                                                   | Alliance 400/80 - 24 - 162A8                              |
| Forks length / width / section                                   | I / e / s 1200 mm x 125 mm x 45 mm                        |
| Performances                                                     |                                                           |
| Lifting                                                          | 6.70 s                                                    |
| Lowering                                                         | 5.40 s                                                    |
| Extension                                                        | 13.60 s                                                   |
| Retraction                                                       | 8.70 s                                                    |
| Crowd                                                            | 2.70 s                                                    |
| Dump                                                             | 2.30 s                                                    |
| Engine                                                           |                                                           |
| Engine brand                                                     | Perkins                                                   |
| Engine model                                                     | 1104D-44 TA                                               |
| Number of cylinders / Capacity of cylinders                      | 4 - 4400 cm³                                              |
| I.C. Engine power rating - Power                                 | 101 Hp / 74.50 kW                                         |
| Max. torque / Engine rotation                                    | 410 Nm @ 1400 rpm                                         |
| Drawbar pull (Laden)                                             | 9100 daN                                                  |
| Transmission                                                     |                                                           |
| Transmission type                                                | Torque converter                                          |
| Number of gears (forward / reverse)                              | 4 / 4                                                     |
| Max. travel speed                                                | 27 km/h                                                   |
| Max. travel speed (may vary according to applicable regulations) | 27 km/h                                                   |
| Parking brake                                                    | Manual                                                    |
| Service brake                                                    | Oil-immersed multi-discs on front & rear axle             |
| Hydraulics                                                       | On-Hillineised Hidid-discs on Hout & lear axie            |
| · ·                                                              | Coorning                                                  |
| Hydraulic pump type                                              | Gear pump                                                 |
| Hydraulic flow / Pressure                                        | 106 l/min-250 bar                                         |
| Tank capacities                                                  |                                                           |
| Engine oil                                                       | 111                                                       |
| Hydraulic oil                                                    | 128                                                       |
| Fuel tank                                                        | 120 l                                                     |
| Noise and vibration                                              |                                                           |
| Noise at driving position (LpA)                                  | 76 dB                                                     |
| Noise to environment (LwA)                                       | 104 dB                                                    |
| Vibration on hands/arms                                          | < 2.50 m/s²                                               |
| Miscellaneous                                                    |                                                           |
| Steering wheels (front / rear)                                   | 2/2                                                       |
| Drive wheels (front / rear)                                      | 2/2                                                       |
| Safety / Cab certification                                       | Standard EN 15000 / Cabin ROPS - FOPS level               |
| Controls                                                         | JSM                                                       |