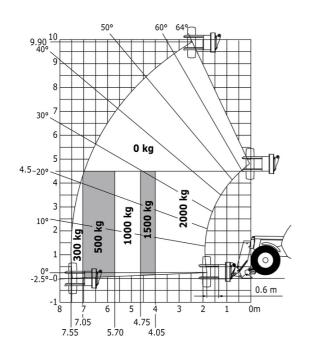

|         |
| Steering wheels (front / rear)                                   | 2 / 2                                                        |         |
| Drive wheels (front / rear)                                      | 2/2                                                          |         |
| Safety / Cab certification                                       | Standard EN 15000 / Cabin ROPS - FOPS le                     | vel 2   |
| Controls                                                         | JSM                                                          |         |

## MT-X 1033 Mining - Load chart

### Machine on tires with forks Metric



### Machine on lowered stabilisers with forks Metric



Machine on tires with tire handler TH 33 (Metric)







## **Mining Specifications**

|                                                            | MT-X 1033 Mining |
|------------------------------------------------------------|------------------|
| Lifting function                                           |                  |
| Clamp predisposition (controls from cabin)                 | 0                |
| Lighting                                                   |                  |
| Brake Lights ON When Park Brake ON                         | S                |
| Flat Led Rotating Beacon                                   | S                |
| LED Flashing Lights On Cabin (Marker Lights)               | S                |
| LED tramming lights                                        | S                |
| LED work lights - On the t