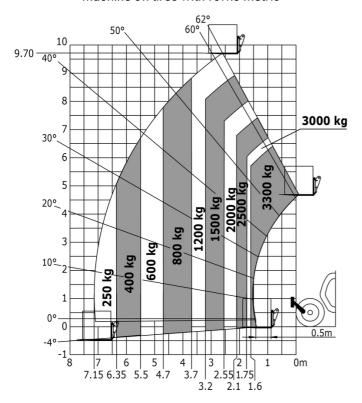

|         |
| Miscellaneous                                                    |                                                              |         |
| Steering wheels (front / rear)                                   | 2 / 2                                                        |         |
| Drive wheels (front / rear)                                      | 2/2                                                          |         |
| Safety / Cab certification                                       | Standard EN 15000 / Cabin ROPS - FOPS le                     | vel 2   |
| Controls                                                         | JSM                                                          |         |

## MT-X 1033 Mining - Load chart

### Machine on tires with forks Metric



### Machine on lowered stabilisers with forks Metric



Machine on tires with tire handler TH 33 (Metric)







## **Mining Specifications**

|                                                            | MT-X 1033 Mining |
|------------------------------------------------------------|------------------|
| Lifting function                                           |                  |
| Clamp predisposition (controls from cabin)                 | 0                |
| Lighting                                                   |                  |
| Brake Lights ON When Park Brake ON                         | S                |
| Flat Led Rotating Beacon                                   | S                |
| LED Flashing Lights On Cabin (Marker Lights)               | S                |