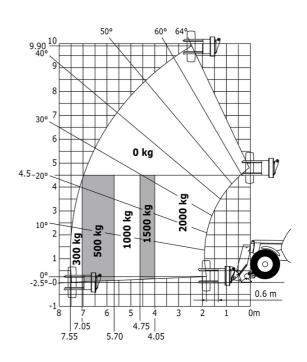

## MT-X 1033 Mining - Load chart

### Machine on lowered stabilisers with forks Metric

Machine on tires with tire handler TH 33 (Metric)