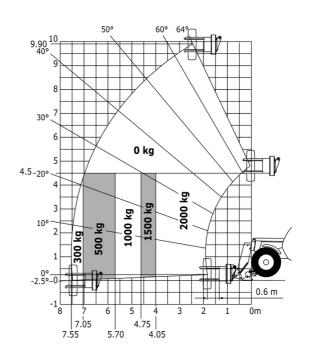

|
| Steering wheels (front / rear)                                   | 2/2                                                           |
| Drive wheels (front / rear)                                      | 2/2                                                           |
| Safety / Cab certification                                       | Standard EN 15000 / Cabin ROPS - FOPS level 2                 |
| Controls                                                         | JSM                                                           |

## MT-X 1033 Mining - Load chart

### Machine on tires with forks Metric



### Machine on lowered stabilisers with forks Metric



Machine on tires with tire handler TH 33 (Metric)

Machine on lowered stabilisers with tyre handler TH 33 (Metric)





## **Mining Specifications**

|                                                            | MT-X 1033 Mining |
|------------------------------------------------------------|------------------|
| Lifting function                                           |                  |
| Clamp predisposition (controls from cabin)                 | 0                |
| Lighting                                                   |                  |
| Brake Lights ON When Park Brake ON                         | S                |
| Flat Led Rotating Beacon                                   | S                |
| LED Flashing Lights On Cabin (Marker Lights)               | S                |
| LED tramming lights                                        | S                |
| LED work lights - On the top