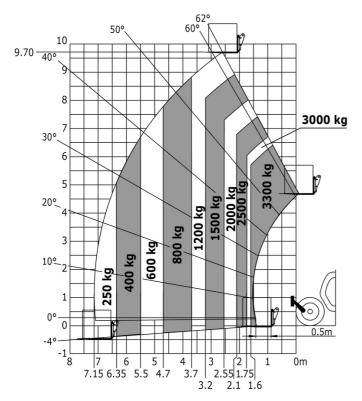

50 m/s <sup>2</sup>                                       |
| Miscellaneous                                                    |                                                               |
| Steering wheels (front / rear)                                   | 2/2                                                           |
| Drive wheels (front / rear)                                      | 2/2                                                           |
| Safety / Cab certification                                       | Standard EN 15000 / Cabin ROPS - FOPS level 2                 |
| Controls                                                         | JSM                                                           |

## MT-X 1033 Mining - Load chart

### Machine on tires with forks Metric



### Machine on lowered stabilisers with forks Metric



Machine on tires with tire handler TH 33 (Metric)

Machine on lowered stabilisers with tyre handler TH 33 (Metric)





## **Mining Specifications**

|                                                            | MT-X 1033 Mining |
|------------------------------------------------------------|------------------|
| Lifting function                                           |                  |
| Clamp predisposition (controls from cabin)                 | 0                |
| Lighting                                                   |                  |
| Brake Lights ON When Park Brake ON                         | S                |
| Flat Led Rotating Beacon                                   | S                |
| LED Flashing Lig