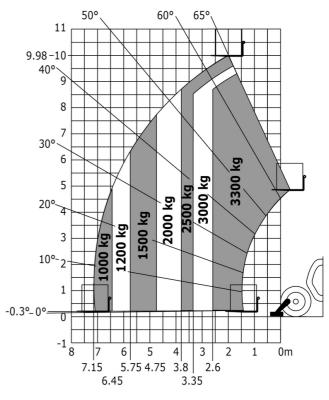

## MT-X 1033 Mining - Load chart

### Machine on lowered stabilisers with forks Metric

Machine on tires with tire handler TH 33 (Metric)

Machine on lowered stabilisers with tyre handler TH 33 (Metric)