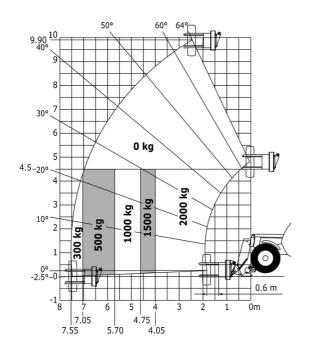

## MT-X 1033 Mining - Load chart

### Machine on lowered stabilisers with forks Metric

Machine on tires with tire handler TH 33 (Metric)

Machine on lowered stabilisers with tyre handler TH 33 (Metric)