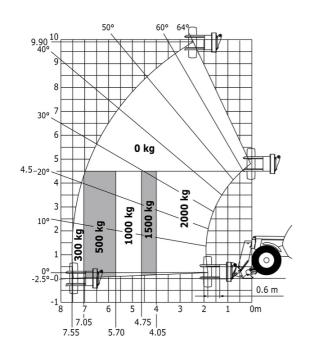

| Controls                                                         | JSM                                                   |

## MT-X 1033 Mining - Load chart

### Machine on tires with forks Metric



### Machine on lowered stabilisers with forks Metric



Machine on tires with tire handler TH 33 (Metric)







## **Mining Specifications**

|                                                            | MT-X 1033 Mining |
|------------------------------------------------------------|------------------|
| Lifting function                                           |                  |
| Clamp predisposition (controls from cabin)                 | 0                |
| Lighting                                                   |                  |
| Brake Lights ON When Park Brake ON                         | S                |
| Flat Led Rotating Beacon                                   | S                |
| LED Flashing Lights On Cabin (Marker Lights)               | \$               |
| LED tramming lights                                        | S                |
| LED work lights - On the t