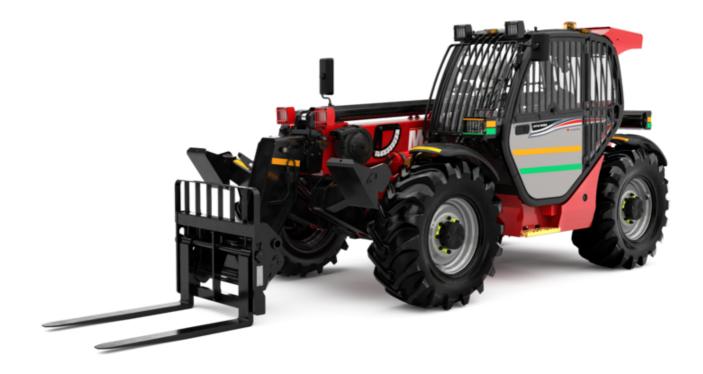

Technical sheet:

# MT-X 1033 MINING





| Max. Lifton Seption   1998   1998   1998   1998   1998   1998   1998   1998   1998   1998   1998   1998   1998   1998   1998   1998   1998   1998   1998   1998   1998   1998   1998   1998   1998   1998   1998   1998   1998   1998   1998   1998   1998   1998   1998   1998   1998   1998   1998   1998   1998   1998   1998   1998   1998   1998   1998   1998   1998   1998   1998   1998   1998   1998   1998   1998   1998   1998   1998   1998   1998   1998   1998   1998   1998   1998   1998   1998   1998   1998   1998   1998   1998   1998   1998   1998   1998   1998   1998   1998   1998   1998   1998   1998   1998   1998   1998   1998   1998   1998   1998   1998   1998   1998   1998   1998   1998   1998   1998   1998   1998   1998   1998   1998   1998   1998   1998   1998   1998   1998   19