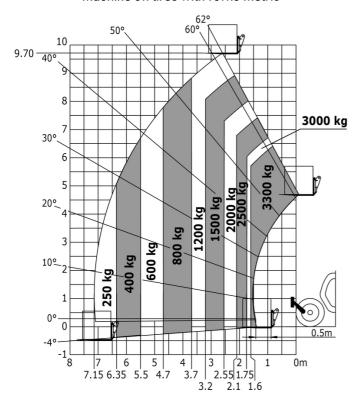

| Controls                                                         | JSM                                                   |

## MT-X 1033 Mining - Load chart

### Machine on tires with forks Metric



### Machine on lowered stabilisers with forks Metric



Machine on tires with tire handler TH 33 (Metric)







## **Mining Specifications**

|                                                            | MT-X 1033 Mining |
|------------------------------------------------------------|------------------|
| Lifting function                                           |                  |
| Clamp predisposition (controls from cabin)                 | 0                |
| Lighting                                                   |                  |
| Brake Lights ON When Park Brake ON                         | S                |
| Flat Led Rotating Beacon                                   | S                |
| LED Flashing Lights On Cabin (Marker Lights)               | \$               |