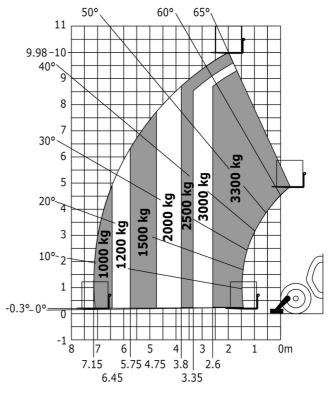

| Controls                                                         | JSM                                                   |

## MT-X 1033 Mining - Load chart

### Machine on tires with forks Metric



### Machine on lowered stabilisers with forks Metric



Machine on tires with tire handler TH 33 (Metric)







## **Mining Specifications**

|                                                            | MT-X 1033 Mining |
|------------------------------------------------------------|------------------|
| Lifting function                                           |                  |
| Clamp predisposition (controls from cabin)                 | 0                |
| Lighting                                                   |                  |
| Brake Lights ON When Park Brake ON                         | S                |
| Flat Led Rotating Beacon                                   | S                |
| LED Flashing Lights On Cabin (Marker Lights)               | \$               |
| LED tramming lights