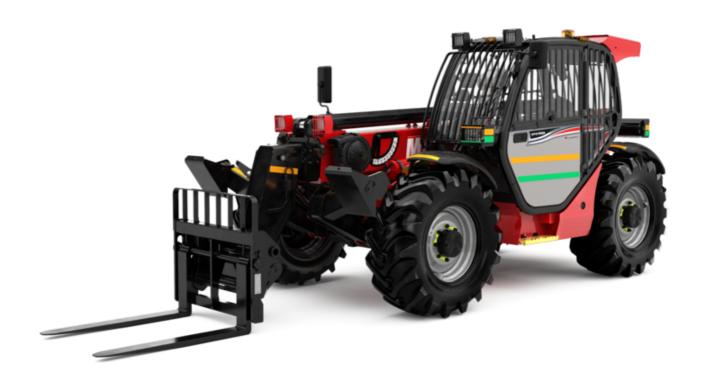

Technical sheet :

## MT-X 1033 MINING





| Capacities                                                       | Metric                                         |
|------------------------------------------------------------------|------------------------------------------------|
| Max. capacity                                                    | 3300 kg                                        |
| Max. lifting height                                              | 9.98 m                                         |
| Maximum outreach                                                 | 7.15 m                                         |
| Breakout force with bucket                                       | 5330 daN                                       |
| Weight and dimensions                                            |