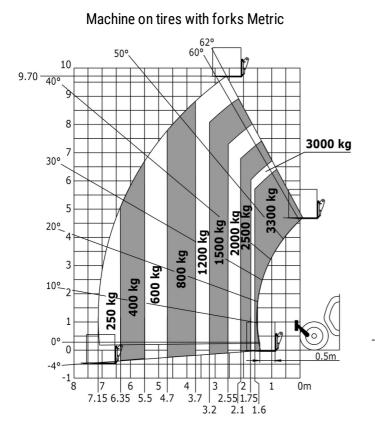

## MT-X 1033 Mining - Load chart

Machine on lowered stabilisers with forks Metric

Machine on tires with tire handler TH 33 (Metric)

Machine on lowered stabilisers with tyre handler TH 33 (Metric)