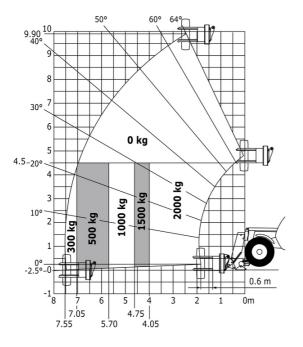

## MT-X 1033 Mining - Load chart

Machine on lowered stabilisers with forks Metric

Machine on tires with tire handler TH 33 (Metric)

Machine on lowered stabilisers with tyre handler TH 33 (Metric)