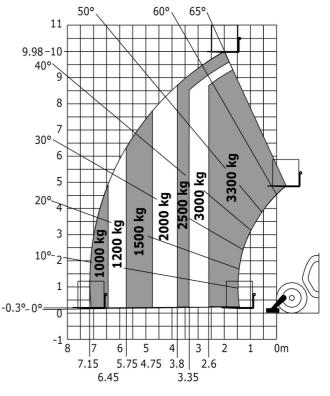

## MT-X 1033 Mining - Load chart

Machine on lowered stabilisers with forks Metric

Machine on tires with tire handler TH 33 (Metric)

Machine on lowered stabilisers with tyre handler TH 33 (Metric)