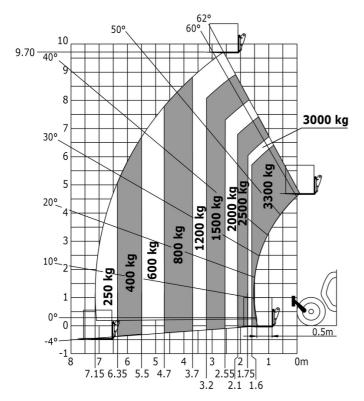

| 2.30 11/3                                             |
|                                                                                                     | * 2.00 III/3                                          |
| Miscellaneous                                                                                       | 2/2                                                   |
| Vibration on hands/arms  Miscellaneous  Steering wheels (front / rear)  Drive wheels (front / rear) |                                                       |
| Miscellaneous<br>Steering wheels (front / rear)                                                     | 2/2                                                   |

## MT-X 1033 Mining - Load chart

### Machine on tires with forks Metric



### Machine on lowered stabilisers with forks Metric



Machine on tires with tire handler TH 33 (Metric)







## **Mining Specifications**

|                                                            | MT-X 1033 Mining |
|------------------------------------------------------------|------------------|
| Lifting function                                           |                  |
| Clamp predisposition (controls from cabin)                 | 0                |
| Lighting                                                   |                  |
| Brake Lights ON When Park Brake ON                         | S                |
| Flat Led Rotating Beacon                                   | S                |
| LED Flashing Lights On Cabin (Marker Lights)               | S                |