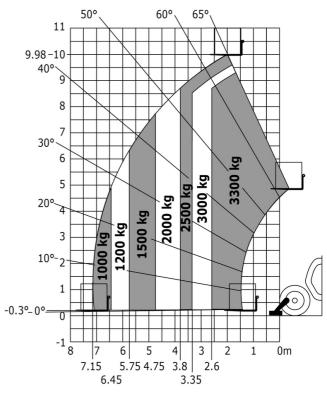

## MT-X 1033 Mining - Load chart

### Machine on lowered stabilisers with forks Metric

Machine on tires with tire handler TH 33 (Metric)