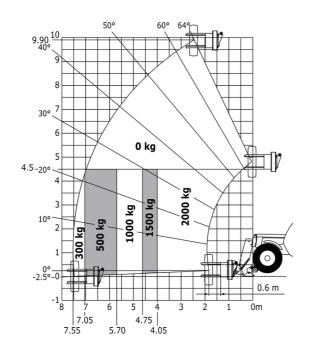

| * 2.00 III/3                                          |
| Miscellaneous                                                                                       | 2/2                                                   |
| Vibration on hands/arms  Miscellaneous  Steering wheels (front / rear)  Drive wheels (front / rear) |                                                       |
| Miscellaneous<br>Steering wheels (front / rear)                                                     | 2/2                                                   |

## MT-X 1033 Mining - Load chart

### Machine on tires with forks Metric



### Machine on lowered stabilisers with forks Metric



Machine on tires with tire handler TH 33 (Metric)







## **Mining Specifications**

|                                                            | MT-X 1033 Mining |
|------------------------------------------------------------|------------------|
| Lifting function                                           |                  |
| Clamp predisposition (controls from cabin)                 | 0                |
| Lighting                                                   |                  |
| Brake Lights ON When Park Brake ON                         | S                |
| Flat Led Rotating Beacon                                   | S                |
| LED Flashing Lights On Cabin (Marker Lights)               | S                |
| LED tramming lights                                        | S                |
| LED work lights - On the t