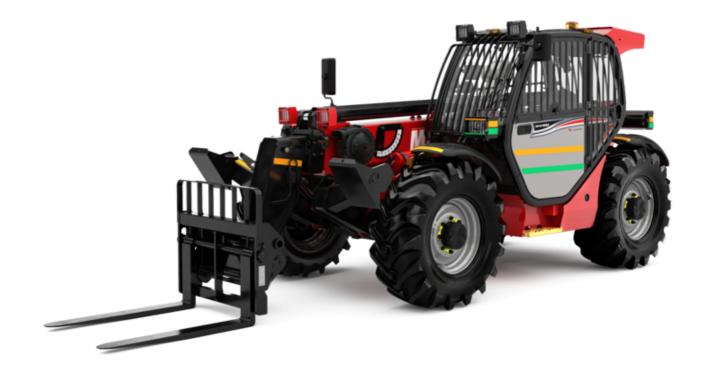

# MT-X 1033 MINING

|                                                                                                     | MT-X 1033 MINING Created on August 1, 2025 at 8:55 PM |
|-----------------------------------------------------------------------------------------------------|-------------------------------------------------------|
| Capacities                                                                                          | Metric                                                |
| Max. capacity                                                                                       | 3300 kg                                               |
| Max. lifting height                                                                                 | 9.98 m                                                |
| Maximum outreach                                                                                    | 7.15 m                                                |
| Breakout force with bucket                                                                          | 5330 daN                                              |
| Weight and dimensions                                                                               |                                                       |
| Overall length to carriage                                                                          | l11 4.93 m                                            |
| ength to face of forks                                                                              | l2 4.93 m                                             |
| Overall width                                                                                       | b1 2.25 m                                             |
| Overall height                                                                                      | h17 2.30 m                                            |
| Vheelbase                                                                                           | y 2.69 m                                              |
| Ground clearance                                                                                    | m4 0.44 m                                             |
| Overall cab width                                                                                   | b4 0.89 m                                             |
| Filt-up angle                                                                                       | a4 12 °                                               |
| Tilt-down angle                                                                                     | a5 114°                                               |
| External turning radius (over tyres)                                                                | Wa1 3.66 m                                            |
| Unladen weight (with forks)                                                                         | 7745 kg                                               |
| Overall weight                                                                                      | 7745 kg                                               |
| Fires type                                                                                          | Pneumatic                                             |
| Standard tires                                                                                      | Alliance 400/80 - 24 - 162A8                          |
| Forks length / width / section                                                                      | I / e / s 1200 mm x 125 mm x 45 mm                    |
| Performances                                                                                        | 7, 7, 6                                               |
| ifting                                                                                              | 6.70 s                                                |
| owering                                                                                             | 5.40 s                                                |
| Extension                                                                                           | 13.60 s                                               |
| Retraction                                                                                          | 8.70 s                                                |
| Crowd                                                                                               | 2.70 s                                                |
| Dump                                                                                                | 2.30 s                                                |
| Engine                                                                                              | 2.00 5                                                |
| Engine brand                                                                                        | Perkins                                               |
| Engine model                                                                                        | 1104D-44 TA                                           |
| Number of cylinders / Capacity of cylinders                                                         | 4 - 4400 cm <sup>3</sup>                              |
| .C. Engine power rating - Power                                                                     | 101 Hp / 74.50 kW                                     |
| Max. torque / Engine rotation                                                                       | 410 Nm @ 1400 rpm                                     |
| Drawbar pull (Laden)                                                                                | 9100 daN                                              |
| Transmission                                                                                        | 5100 dain                                             |
| Transmission type                                                                                   | Torque converter                                      |
|                                                                                                     | 4 / 4                                                 |
| Number of gears (forward / reverse)                                                                 | 4 / 4<br>27 km/h                                      |
| Max. travel speed                                                                                   | 27 km/h                                               |
| Max. travel speed (may vary according to applicable regulations)                                    |                                                       |
| Parking brake                                                                                       | Manual                                                |
| Service brake                                                                                       | Oil-immersed multi-discs on front & rear axle         |
| lydraulics                                                                                          |                                                       |
| Hydraulic pump type                                                                                 | Gear pump                                             |
| Hydraulic flow / Pressure                                                                           | 106 l/min-250 bar                                     |
| Fank capacities                                                                                     |                                                       |
| ingine oil                                                                                          | 111                                                   |
| Hydraulic oil                                                                                       | 128                                                   |
| uel tank                                                                                            | 120                                                   |
| loise and vibration                                                                                 |                                                       |
| Noise at driving position (LpA)                                                                     | 76 dB                                                 |
| Noise to environment (LwA)                                                                          | 104 dB                                                |
|                                                                                                     | < 2.50 m/s <sup>2</sup>                               |
| Vibration on hands/arms                                                                             | 2.30 11/3                                             |
|                                                                                                     | * 2.00 III/3                                          |
| Miscellaneous                                                                                       | 2/2                                                   |
| Vibration on hands/arms  Miscellaneous  Steering wheels (front / rear)  Drive wheels (front / rear) |                                                       |
| Miscellaneous<br>Steering wheels (front / rear)                                                     | 2/2                                                   |