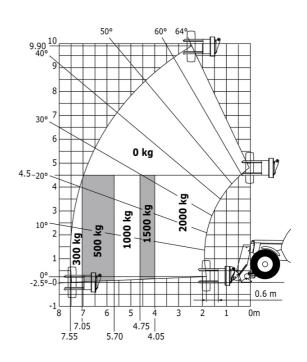

### Machine on lowered stabilisers with forks Metric

Machine on tires with tire handler TH 33 (Metric)