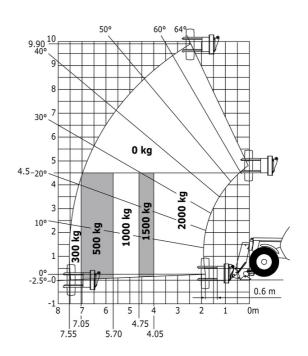

## MT-X 1033 Mining - Load chart

Machine on lowered stabilisers with forks Metric

Machine on tires with tire handler TH 33 (Metric)

50 60 64 9.90<sup>10</sup> 40° 8 7 30° 6 0 kg p 4.5<sub>-20°</sub> 2000 kg 1000 kg 1500 kg 3 109 500 kg 2 300 kg 1 \_\_\_\_\_0°\_\_\_  $\mathbf{T}$ Ψ 0.6 m -1∟ 8 0m 5 3 2 6 1 7.05 7.55 4.75 | 4.05 5.70

Machine on lowered stabilisers with tyre handler TH 33 (Metric)