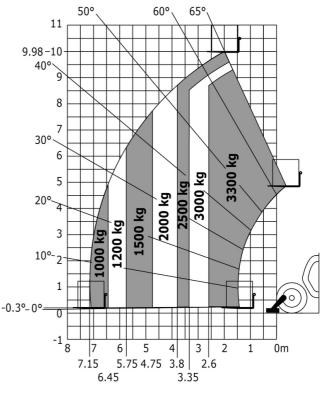

## MT-X 1033 Mining - Load chart

Machine on lowered stabilisers with forks Metric

Machine on tires with tire handler TH 33 (Metric)

50 60 64 9.90<sup>10</sup> 40° 8 7 30° 6 0 kg p 4.5<sub>-20°</sub> 2000 kg 1000 kg 1500 kg 3 109 500 kg 2 300 kg 1 \_\_\_\_\_0°\_\_\_  $\mathbf{T}$ Ψ 0.6 m -1∟ 8 0m 5 3 2 6 1 7.05 7.55 4.75 | 4.05 5.70