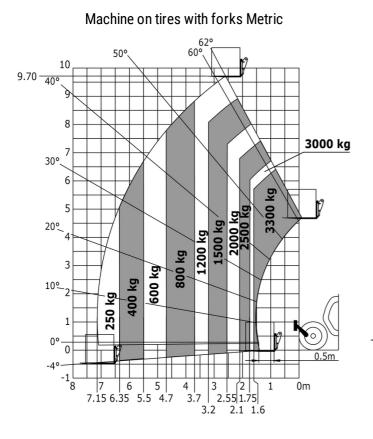

## MT-X 1033 Mining - Load chart

Machine on lowered stabilisers with forks Metric

Machine on tires with tire handler TH 33 (Metric)

50 60 64 9.90<sup>10</sup> 40° 8 7 30° 6 0 kg p 4.5<sub>-20°</sub> 2000 kg 1000 kg 1500 kg 3 109 500 kg 2 300 kg 1 \_\_\_\_\_0°\_\_\_  $\mathbf{T}$ Ψ 0.6 m -1∟ 8 0m 5 3 2 6 1 7.05 7.55 4.75 | 4.05 5.70