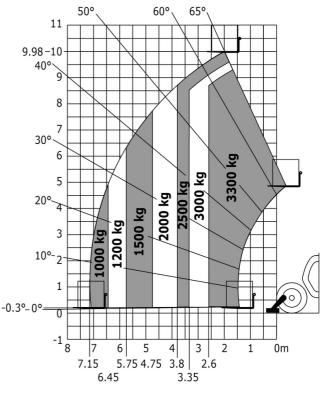

## MT-X 1033 Mining - Load chart

Machine on lowered stabilisers with forks Metric

Machine on tires with tire handler TH 33 (Metric)

Machine on lowered stabilisers with tyre handler TH 33 (Metric)