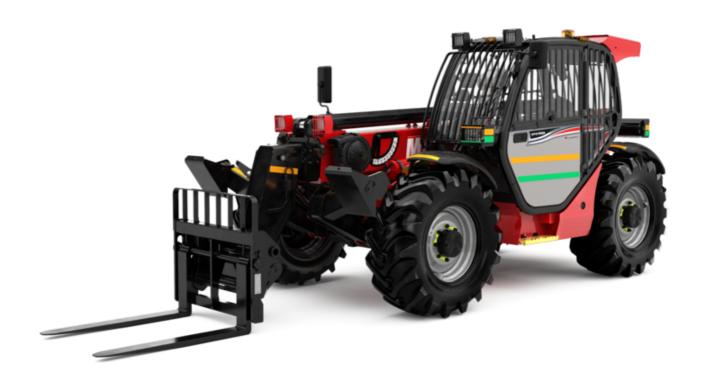

## MT-X 1033 MINING

| Capacities                                                       | Metric                                                 |
|------------------------------------------------------------------|--------------------------------------------------------|
| Max. capacity                                                    | 3300 kg                                                |
| Max. lifting height                                              | 9.98 m                                                 |
| Maximum outreach                                                 | 7.15 m                                                 |
| Breakout force with bucket                                       | 5330 daN                                               |
| Weight and dimensions                                            |                                                        |
| Overall length to carriage                                       | l11 4.93 m                                             |
| Length to face of forks                                          | l2 4.93 m                                              |
| Overall width                                                    | b1 2.25 m                                              |
| Overall height                                                   | h17 2.30 m                                             |
| Wheelbase                                                        | y 2.69 m                                               |
| Ground clearance                                                 | m4 0.44 m                                              |
| Overall cab width                                                | b4 0.89 m                                              |
| Tilt-up angle                                                    | a4 12 °                                                |
| Tilt-down angle                                                  | a5 114 °                                               |
| External turning radius (over tyres)                             | Wa1 3.66 m                                             |
| Unladen weight (with forks)                                      | 7745 kg                                                |
| Overall weight                                                   | 7745 kg                                                |
| Tires type                                                       | Pneumatic                                              |
| Standard tires                                                   | Alliance 400/80 - 24 - 162A8                           |
| Forks length / width / section                                   | l / e / s 1200 mm x 125 mm x 45 mm                     |
| Performances                                                     |                                                        |
| Lifting                                                          | 6.70 s                                                 |
| Lowering                                                         | 5.40 s                                                 |
| Extension                                                        | 13.60 s                                                |
| Retraction                                                       | 8.70 s                                                 |
| Crowd                                                            | 2.70 s                                                 |
| Dump                                                             | 2.30 s                                                 |
| Engine                                                           |                                                        |
| Engine brand                                                     | Perkins                                                |
| Engine model                                                     | 1104D-44 TA                                            |
| Number of cylinders / Capacity of cylinders                      | 4 - 4400 cm³                                           |
| I.C. Engine power rating - Power                                 | 101 Hp / 74.50 kW                                      |
| Max. torque / Engine rotation                                    | 410 Nm @ 1400 rpm                                      |
| Drawbar pull (Laden)                                             | 9100 daN                                               |
| Transmission                                                     |                                                        |
| Transmission type                                                | Torque converter                                       |
| Number of gears (forward / reverse)                              | 4 / 4                                                  |
| Max. travel speed                                                | 27 km/h                                                |
| Max. travel speed (may vary according to applicable regulations) | 27 km/h                                                |
| Parking brake                                                    | Manual                                                 |
| Service brake                                                    | Oil-immersed multi-discs on front & rear axles         |
| Hydraulics                                                       |                                                        |
| Hydraulic pump type                                              | Gear pump                                              |
| Hydraulic flow / Pressure                                        | 106 l/min-250 bar                                      |
| Tank capacities                                                  |                                                        |
| Engine oil                                                       | 111                                                    |
| Hydraulic oil                                                    | 128                                                    |
| Fyoraulic oli<br>Fuel tank                                       |                                                        |
| Fuel tank<br>Noise and vibration                                 | 120                                                    |
|                                                                  | 76 dB                                                  |
| Noise at driving position (LpA)                                  |                                                        |
| Noise to environment (LwA)                                       | 104 dB                                                 |
| Vibration on hands/arms                                          | < 2.50 m/s <sup>2</sup>                                |
| Miscellaneous<br>Steering wheels (front / rear)                  | 2/2                                                    |
| Drive wheels (front / rear)                                      | 2/2                                                    |
|                                                                  | 2 / 2<br>Standard EN 15000 / Cabin ROPS - FOPS level 2 |
| Safety / Cab certification Controls                              | Standard EN 15000 / Cabin ROPS - FOPS level 2<br>JSM   |