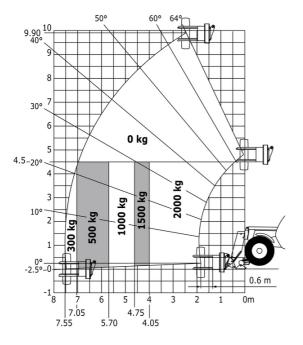

## MT-X 1033 Mining - Load chart

Machine on lowered stabilisers with forks Metric

Machine on tires with tire handler TH 33 (Metric)

Machine on lowered stabilisers with tyre handler TH 33 (Metric)