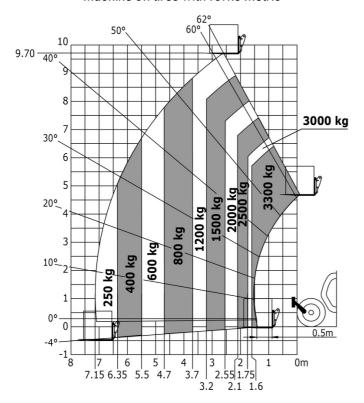

|  |
| Drive wheels (front / rear)                                      |                                          | 2/2                                                |  |
| Safety / Cab certification                                       |                                          |                                                    |  |
| ,                                                                |                                          | Standard EN 15000 / Cabin ROPS - FOPS level 2  JSM |  |
| Controls                                                         | JS                                       | ·VI                                                |  |

## MT-X 1033 Mining - Load chart

### Machine on tires with forks Metric



### Machine on lowered stabilisers with forks Metric



Machine on tires with tire handler TH 33 (Metric)







## **Mining Specifications**

|                                                            | MT-X 1033 Mining |
|------------------------------------------------------------|------------------|
| Lifting function                                           |                  |
| Clamp predisposition (controls from cabin)                 | 0                |
| Lighting                                                   |                  |
| Brake Lights ON When Park Brake ON                         | S                |
| Flat Led Rotating Beacon                                   | S                |
| LED Flashing Lights On Cabin (Marker Lights)               | S                |