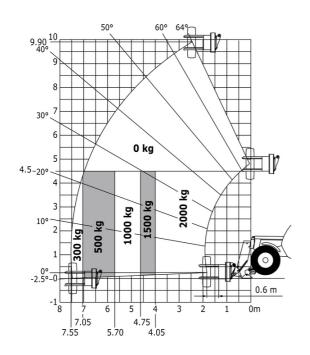

## MT-X 1033 Mining - Load chart

### Machine on lowered stabilisers with forks Metric

Machine on tires with tire handler TH 33 (Metric)