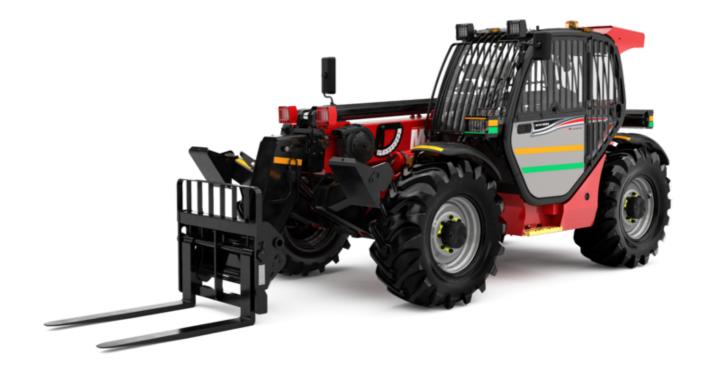

# MT-X 1033 MINING

|                                                                  | MT-x 1033 MINING Created on August 12, 2 | 2025 at 1:54 PM UTC                                |  |
|------------------------------------------------------------------|------------------------------------------|----------------------------------------------------|--|
| Capacities                                                       | Met                                      | tric                                               |  |
| Max. capacity                                                    | 3300                                     | ) kg                                               |  |
| Max. lifting height                                              | 9.98                                     |                                                    |  |
| Maximum outreach                                                 | 7.15                                     |                                                    |  |
| Breakout force with bucket                                       | 5330                                     |                                                    |  |
| Weight and dimensions                                            |                                          |                                                    |  |
| Overall length to carriage                                       | l11 4.93                                 | ≀ m                                                |  |
| Length to face of forks                                          | 12 4.93                                  |                                                    |  |
| Overall width                                                    | b1 2.25                                  |                                                    |  |
| Overall height                                                   | h17 2.30                                 |                                                    |  |
| Wheelbase                                                        |                                          |                                                    |  |
| Ground clearance                                                 | ·                                        |                                                    |  |
|                                                                  | m4 0.44                                  |                                                    |  |
| Overall cab width                                                | b4 0.89                                  |                                                    |  |
| Tilt-up angle                                                    | a4 12                                    |                                                    |  |
| Tilt-down angle                                                  | a5 114                                   |                                                    |  |
| External turning radius (over tyres)                             | Wa1 3.66                                 |                                                    |  |
| Unladen weight (with forks)                                      | 7745                                     | i kg                                               |  |
| Overall weight                                                   | 7745                                     | i kg                                               |  |
| Tires type                                                       | Pneum                                    | natic                                              |  |
| Standard tires                                                   | Alliance 400/8                           | 0 - 24 - 162A8                                     |  |
| Forks length / width / section                                   | I / e / s 1200 mm x 125                  | i mm x 45 mm                                       |  |
| Performances                                                     |                                          |                                                    |  |
| Lifting                                                          | 6.70                                     | ) s                                                |  |
| Lowering                                                         | 5.40                                     | 5.40 s                                             |  |
| Extension                                                        | 13.6                                     | 13.60 s                                            |  |
| Retraction                                                       | 8.70                                     | 8.70 s                                             |  |
| Crowd                                                            |                                          | 2.70 s                                             |  |
| Dump                                                             | 2.30                                     |                                                    |  |
| Engine                                                           |                                          |                                                    |  |
| Engine brand                                                     | Perk                                     | ins                                                |  |
| Engine model                                                     |                                          | 1104D-44 TA                                        |  |
| Number of cylinders / Capacity of cylinders                      |                                          | 4 - 4400 cm <sup>3</sup>                           |  |
| I.C. Engine power rating - Power                                 |                                          | 101 Hp / 74.50 kW                                  |  |
| Max. torque / Engine rotation                                    |                                          | 410 Nm @ 1400 rpm                                  |  |
|                                                                  |                                          | 9100 daN                                           |  |
| Drawbar pull (Laden)                                             | 9100                                     | uan                                                |  |
| Transmission                                                     | T                                        |                                                    |  |
| Transmission type                                                |                                          | Torque converter                                   |  |
| Number of gears (forward / reverse)                              |                                          | 4 / 4                                              |  |
| Max. travel speed                                                | 27 kı                                    |                                                    |  |
| Max. travel speed (may vary according to applicable regulations) | 27 kı                                    |                                                    |  |
| Parking brake                                                    |                                          | Manual                                             |  |
| Service brake                                                    | Oil-immersed multi-disc                  | s on front & rear axles                            |  |
| Hydraulics                                                       |                                          |                                                    |  |
| Hydraulic pump type                                              | Gearp                                    | oump                                               |  |
| Hydraulic flow / Pressure                                        | 106 l/min                                | -250 bar                                           |  |
| Tank capacities                                                  |                                          |                                                    |  |
| Engine oil                                                       | 11                                       | I                                                  |  |
| Hydraulic oil                                                    | 128                                      | 128 l                                              |  |
| Fuel tank                                                        | 120                                      | )                                                  |  |
| Noise and vibration                                              |                                          |                                                    |  |
| Noise at driving position (LpA)                                  | 76                                       | 76 dB                                              |  |
| Noise to environment (LwA)                                       |                                          | 104 dB                                             |  |
| Vibration on hands/arms                                          |                                          | < 2.50 m/s²                                        |  |
| Miscellaneous                                                    | 1 2.00                                   |                                                    |  |
| Steering wheels (front / rear)                                   | 2 /                                      | 2                                                  |  |
| Drive wheels (front / rear)                                      |                                          | 2/2                                                |  |
| Safety / Cab certification                                       |                                          |                                                    |  |
| ,                                                                |                                          | Standard EN 15000 / Cabin ROPS - FOPS level 2  JSM |  |
| Controls                                                         | JS                                       | ·VI                                                |  |