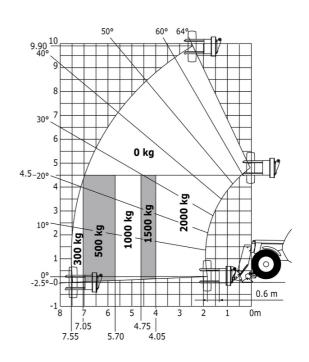

|                                          | 2/2                                                |  |
| Safety / Cab certification                                       |                                          |                                                    |  |
| ,                                                                |                                          | Standard EN 15000 / Cabin ROPS - FOPS level 2  JSM |  |
| Controls                                                         | JS                                       | ·VI                                                |  |

## MT-X 1033 Mining - Load chart

### Machine on tires with forks Metric



### Machine on lowered stabilisers with forks Metric



Machine on tires with tire handler TH 33 (Metric)







## **Mining Specifications**

|                                                            | MT-X 1033 Mining |
|------------------------------------------------------------|------------------|
| Lifting function                                           |                  |
| Clamp predisposition (controls from cabin)                 | 0                |
| Lighting                                                   |                  |
| Brake Lights ON When Park Brake ON                         | S                |
| Flat Led Rotating Beacon                                   | S                |
| LED Flashing Lights On Cabin (Marker Lights)               | S                |
| LED tramming lights                                        | S                |
| LED work lights - On the top