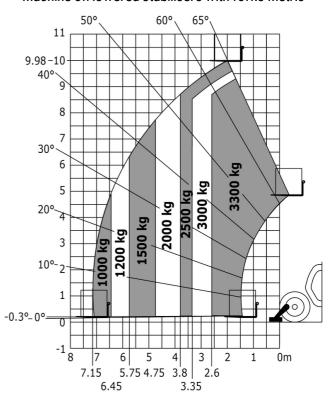

### MT-X 1033 Mining - Load chart

#### Machine on lowered stabilisers with forks Metric

Machine on tires with tire handler TH 33 (Metric)

Machine on lowered stabilisers with tyre handler TH 33 (Metric)