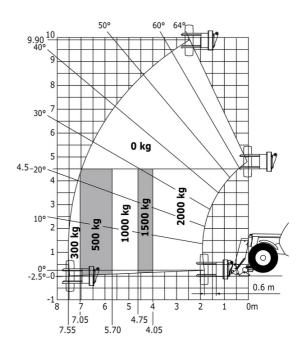

### MT-X 1033 Mining - Load chart

#### Machine on lowered stabilisers with forks Metric

Machine on tires with tire handler TH 33 (Metric)

Machine on lowered stabilisers with tyre handler TH 33 (Metric)