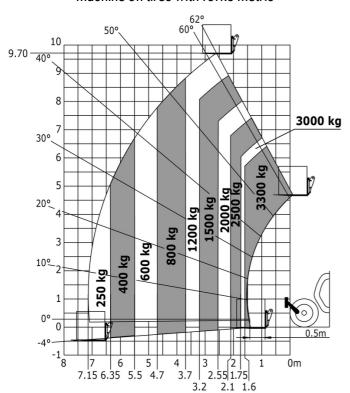

|
| S        | -        |
| S        | -        |
| S        | -        |
|          |          |
| 0        | -        |
|          |          |
| S        | -        |
| S        | -        |
| S        | -        |
| S        | -        |
| S        | -        |
| S        | <u> </u> |
|          |          |
| S        | -        |
| S        | -        |
| S        | -        |
| S        | -        |
| S        | S        |
| 0        | -        |
| S        | •        |
| S        | ·        |
| S        | -        |
| S        | ·        |
| S        | -        |
| S        | ·        |
| S        | -        |
| \$       | ·        |
| S        |          |
|          |          |
| S        | S        |

### MT-X 1033 Mining - Load chart

#### Machine on tires with forks Metric



#### Machine on lowered stabilisers with forks Metric



Machine on tires with tire handler TH 33 (Metric)

Machine on lowered stabilisers with tyre handler TH 33 (Metric)





## **Mining Specifications**

|                                                            | MT-X 1033 Mining |
|------------------------------------------------------------|------------------|
| Lifting function                                           |                  |
| Clamp predisposition (controls from cabin)                 | 0                |
| Lighting                                                   |                  |
| Brake Lights ON When Park Brake ON                         | S                |
| Flat Led Rotating Beacon                                   | S                |
| LED Flashing Li