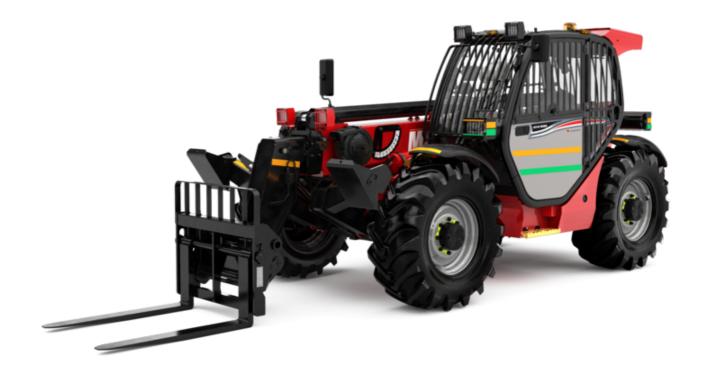

# MT-X 1033 MINING

| Capacities                                                       | Metric                                         |
|------------------------------------------------------------------|------------------------------------------------|
| Max. capacity                                                    | 3300 kg                                        |
| Max. lifting height                                              | 9.98 m                                         |
| Maximum outreach                                                 | 7.15 m                                         |
| Breakout force with bucket                                       | 5330 daN                                       |
| Weight and dimensions                                            | 3330 daiv                                      |
| Overall length to carriage                                       | l11 4.93 m                                     |
| Length to face of forks                                          | 12 4.93 m                                      |
| Overall width                                                    | b1 2.25 m                                      |
|                                                                  | h17 2.30 m                                     |
| Overall height                                                   |                                                |
| Wheelbase                                                        | ·                                              |
| Ground clearance                                                 | m4 0.44 m                                      |
| Overall cab width                                                | b4 0.89 m                                      |
| Tilt-up angle                                                    | a4 12 °                                        |
| Tilt-down angle                                                  | a5 114°                                        |
| External turning radius (over tyres)                             | Wa1 3.66 m                                     |
| Unladen weight (with forks)                                      | 7745 kg                                        |
| Overall weight                                                   | 7745 kg                                        |
| Tires type                                                       | Pneumatic                                      |
| Standard tires                                                   | Alliance 400/80 - 24 - 162A8                   |
| Forks length / width / section                                   | I / e / s 1200 mm x 125 mm x 45 mm             |
| Performances                                                     |                                                |
| Lifting                                                          | 6.70 s                                         |
| Lowering                                                         | 5.40 s                                         |
| Extension                                                        | 13.60 s                                        |
| Retraction                                                       | 8.70 s                                         |
| Crowd                                                            | 2.70 s                                         |
| Dump                                                             | 2.30 s                                         |
| Engine                                                           |                                                |
| Engine brand                                                     | Perkins                                        |
| Engine model                                                     | 1104D-44 TA                                    |
| Number of cylinders / Capacity of cylinders                      | 4 - 4400 cm³                                   |
| I.C. Engine power rating - Power                                 | 101 Hp / 74.50 kW                              |
| Max. torque / Engine rotation                                    | 410 Nm @ 1400 rpm                              |
| Drawbar pull (Laden)                                             | 9100 daN                                       |
| Transmission                                                     |                                                |
| Transmission type                                                | Torque converter                               |
| Number of gears (forward / reverse)                              | 4 / 4                                          |
| Max. travel speed                                                | 27 km/h                                        |
| Max. travel speed (may vary according to applicable regulations) | 27 km/h                                        |
| Parking brake                                                    | Manual                                         |
| Service brake                                                    | Oil-immersed multi-discs on front & rear axles |
| Hydraulics                                                       |                                                |
| Hydraulic pump type                                              | Gear pump                                      |
| Hydraulic flow / Pressure                                        | 106 l/min-250 bar                              |
| Tank capacities                                                  |                                                |
| Engine oil                                                       | 111                                            |
| Hydraulic oil                                                    | 128                                            |
| Fuel tank                                                        | 120 l                                          |
| Noise and vibration                                              |                                                |
| Noise at driving position (LpA)                                  | 76 dB                                          |
| Noise to environment (LwA)                                       | 104 dB                                         |
| Vibration on hands/arms                                          | < 2.50 m/s <sup>2</sup>                        |
| Miscellaneous                                                    | · 2.00 m/s                                     |
| Steering wheels (front / rear)                                   | 2/2                                            |
| Drive wheels (front / rear)                                      | 2/2                                            |
| Safety / Cab certification                                       | Standard EN 15000 / Cabin ROPS - FOPS level :  |
| •                                                                |                                                |
| Controls                                                         | JSM                                            |