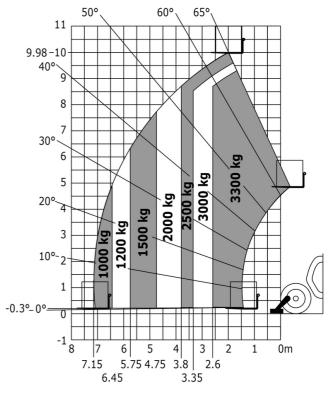

| Controls                                    |                       | JSM                                          |

## MT-X 1033 Mining - Load chart

### Machine on tires with forks Metric



### Machine on lowered stabilisers with forks Metric



Machine on tires with tire handler TH 33 (Metric)







## **Mining Specifications**

|                                                            | MT-X 1033 Mining |
|------------------------------------------------------------|------------------|
| Lifting function                                           |                  |
| Clamp predisposition (controls from cabin)                 | 0                |
| Lighting                                                   |                  |
| Brake Lights ON When Park Brake ON                         | S                |
| Flat Led Rotating Beacon                                   | S                |
| LED Flashing Lights On Cabin (Marker Lights)               | S                |
| LED tramming lights