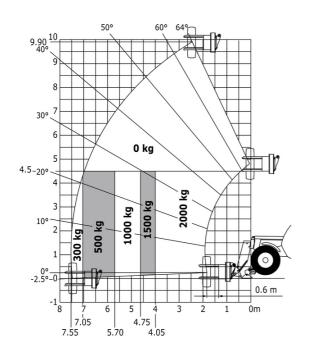

| Controls                                    |                       | JSM                                          |

## MT-X 1033 Mining - Load chart

### Machine on tires with forks Metric



### Machine on lowered stabilisers with forks Metric



Machine on tires with tire handler TH 33 (Metric)







## **Mining Specifications**

|                                                            | MT-X 1033 Mining |
|------------------------------------------------------------|------------------|
| Lifting function                                           |                  |
| Clamp predisposition (controls from cabin)                 | 0                |
| Lighting                                                   |                  |
| Brake Lights ON When Park Brake ON                         | S                |
| Flat Led Rotating Beacon                                   | S                |
| LED Flashing Lights On Cabin (Marker Lights)               | S                |
| LED tramming lights                                        | S                |
| LED work lights - On the t