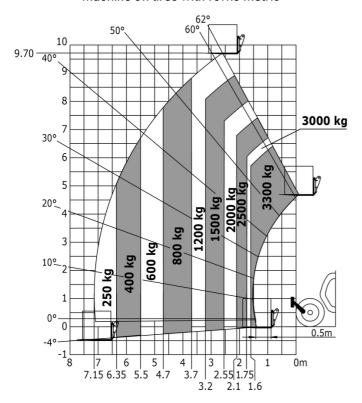

| Controls                                    |                       | JSM                                          |

## MT-X 1033 Mining - Load chart

### Machine on tires with forks Metric



### Machine on lowered stabilisers with forks Metric



Machine on tires with tire handler TH 33 (Metric)







## **Mining Specifications**

|                                                            | MT-X 1033 Mining |
|------------------------------------------------------------|------------------|
| Lifting function                                           |                  |
| Clamp predisposition (controls from cabin)                 | 0                |
| Lighting                                                   |                  |
| Brake Lights ON When Park Brake ON                         | S                |
| Flat Led Rotating Beacon                                   | S                |
| LED Flashing Lights On Cabin (Marker Lights)               | S                |